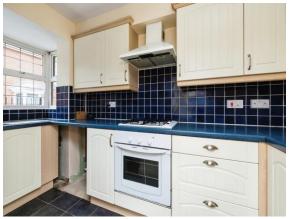

## Cloakroom

**Lounge** 12' 8" x 12' ( 3.86m x 3.66m )

Kitchen 9' 4" x 7' 7" ( 2.84m x 2.31m )

**First Floor** 

**Bedroom 1** 12' x 9' 11" ( 3.66m x 3.02m )

**Bedroom 2** 9' 3" x 9' 3" ( 2.82m x 2.82m )

**Bathroom** 