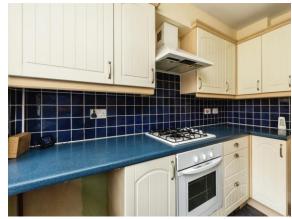

## Cloakroom

**Lounge** 12' 8" x 12' ( 3.86m x 3.66m )

Kitchen 9' 4" x 7' 7" ( 2.84m x 2.31m )

**First Floor** 

**Bedroom 1** 12' x 9' 11" ( 3.66m x 3.02m )

**Bedroom 2** 9' 3" x 9' 3" ( 2.82m x 2.82m )

**Bathroom** 