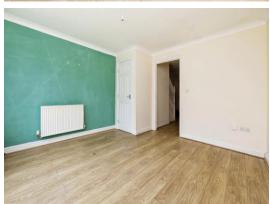

## Cloakroom

**Lounge** 12' 8" x 12' ( 3.86m x 3.66m )

Kitchen 9' 4" x 7' 7" ( 2.84m x 2.31m )

**First Floor** 

**Bedroom 1** 12' x 9' 11" ( 3.66m x 3.02m )

**Bedroom 2** 9' 3" x 9' 3" ( 2.82m x 2.82m )

**Bathroom** 