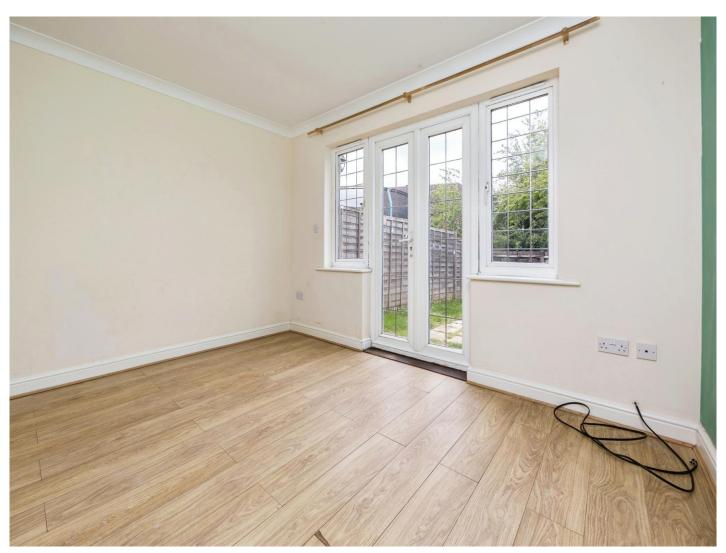

## Cloakroom

**Lounge** 12' 8" x 12' ( 3.86m x 3.66m )

Kitchen 9' 4" x 7' 7" ( 2.84m x 2.31m )

**First Floor** 

**Bedroom 1** 12' x 9' 11" ( 3.66m x 3.02m )

**Bedroom 2** 9' 3" x 9' 3" ( 2.82m x 2.82m )

**Bathroom** 