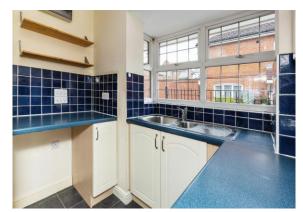

## Cloakroom

**Lounge** 12' 8" x 12' ( 3.86m x 3.66m )

Kitchen 9' 4" x 7' 7" ( 2.84m x 2.31m )

**First Floor** 

**Bedroom 1** 12' x 9' 11" ( 3.66m x 3.02m )

**Bedroom 2** 9' 3" x 9' 3" ( 2.82m x 2.82m )

**Bathroom** 