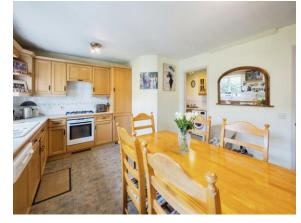

Kitchen

12' 9" x 16' 2" ( 3.89m x 4.93m )

**Utility Room** 5' 2" x 8' 4" ( 1.57m x 2.54m )

Conservatory

10' 3" x 12' 4" ( 3.12m x 3.76m )

**First Floor** 

**Bedroom 1** 

10' 2" x 12' 6" ( 3.10m x 3.81m )