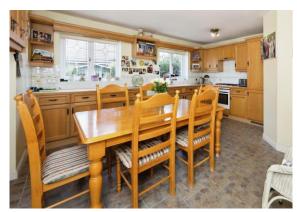

Kitchen

12' 9" x 16' 2" ( 3.89m x 4.93m )

**Utility Room** 5' 2" x 8' 4" ( 1.57m x 2.54m )

Conservatory

10' 3" x 12' 4" ( 3.12m x 3.76m )

**First Floor** 

**Bedroom 1** 

10' 2" x 12' 6" ( 3.10m x 3.81m )