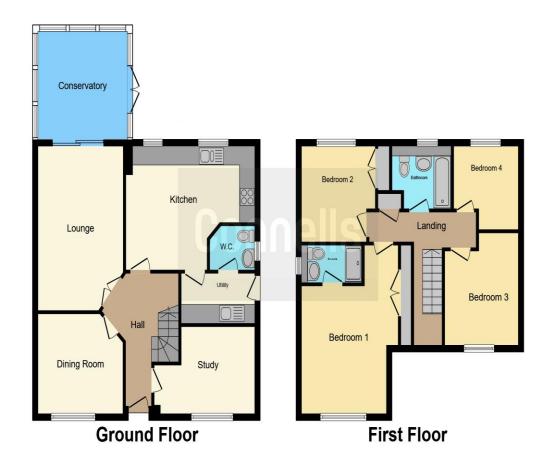

## Shipley Mill Close Kingsnorth Ashford TN23 3NR

**Entrance Hall** 

Cloakroom

**Study** 11' 8" x 8' 8" ( 3.56m x 2.64m )

**Lounge** 11' x 17' 4" ( 3.35m x 5.28m )

**Dining Room** 10' 4" x 11' ( 3.15m x 3.35m )

Kitchen

12' 9" x 16' 2" ( 3.89m x 4.93m )

**Utility Room** 5' 2" x 8' 4" ( 1.57m x 2.54m )

Conservatory

10' 3" x 12' 4" ( 3.12m x 3.76m )

**First Floor** 

**Bedroom 1** 

10' 2" x 12' 6" ( 3.10m x 3.81m )

**En-Suite** 

**Bedroom 2** 9' 8" x 9' 5" ( 2.95m x 2.87m )

**Bedroom 3** 8' 6" x 9' 9" ( 2.59m x 2.97m )

**Bedroom 4** 8' 5" x 8' 4" ( 2.57m x 2.54m )

**Bathroom** 

Outside

**Double Garage** 

Driveway

**Front Garden** 

Rear Garden

This floor plan is for illustrative purposes only. It is not drawn to scale. Any measurements, floor areas (including any total floor area), openings and orientation are approximate. No details are guaranteed, they cannot be relied upon for any purpose and they do not form part of any agreement. No liability is taken for any error, omission or misstatement. A party must rely upon its own inspection(s). Powered by www.focalagent.com