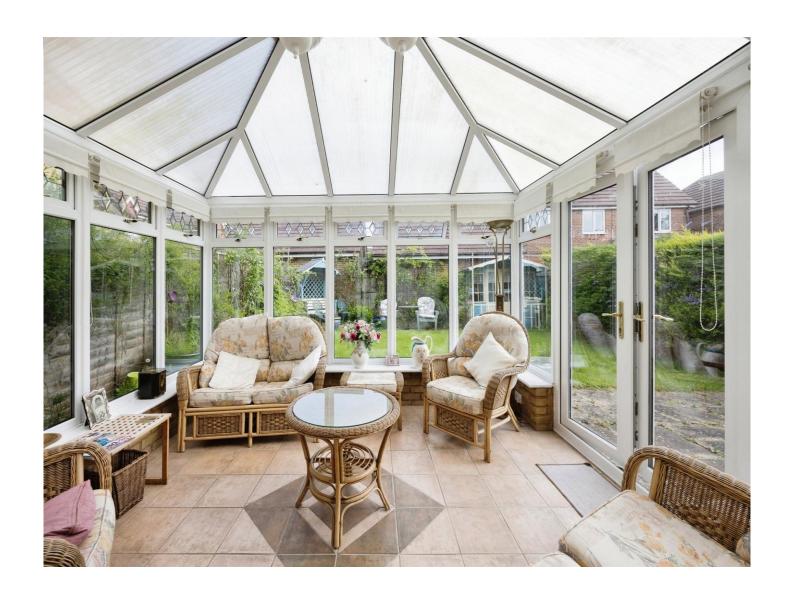

Kitchen

12' 9" x 16' 2" ( 3.89m x 4.93m )

**Utility Room** 5' 2" x 8' 4" ( 1.57m x 2.54m )

Conservatory

10' 3" x 12' 4" ( 3.12m x 3.76m )

**First Floor** 

**Bedroom 1** 

10' 2" x 12' 6" ( 3.10m x 3.81m )