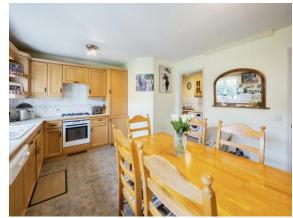

Kitchen

12' 9" x 16' 2" ( 3.89m x 4.93m )

**Utility Room** 

5' 2" x 8' 4" ( 1.57m x 2.54m )

Conservatory

10' 3" x 12' 4" ( 3.12m x 3.76m )

**First Floor** 

**Bedroom 1** 