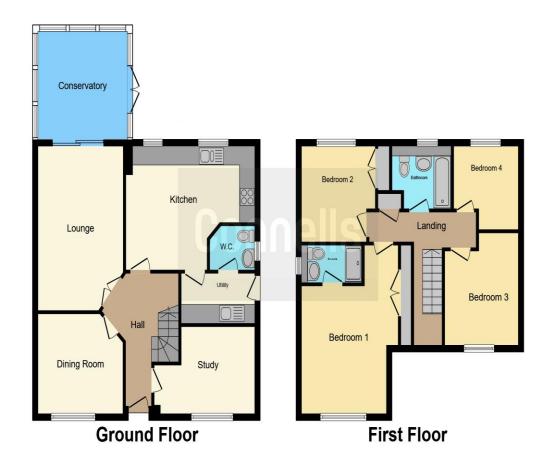

## Shipley Mill Close Kingsnorth Ashford TN23 3NR

**Entrance Hall** 

Cloakroom

**Study** 11' 8" x 8' 8" ( 3.56m x 2.64m )

**Lounge** 11' x 17' 4" ( 3.35m x 5.28m )

**Dining Room** 10' 4" x 11' ( 3.15m x 3.35m )

Kitchen

12' 9" x 16' 2" ( 3.89m x 4.93m )

**Utility Room** 

5' 2" x 8' 4" ( 1.57m x 2.54m )

Conservatory

10' 3" x 12' 4" ( 3.12m x 3.76m )

**First Floor** 

**Bedroom 1** 

10' 2" x 12' 6" ( 3.10m x 3.81m )

**En-Suite** 

**Bedroom 2** 

9' 8" x 9' 5" ( 2.95m x 2.87m )

**Bedroom 3** 8' 6" x 9' 9" ( 2.59m x 2.97m )

Bedroom 4

8' 5" x 8' 4" ( 2.57m x 2.54m ) **Bathroom** 

Outside

**Double Garage** 

Driveway

**Front Garden** 

Rear Garden

This floor plan is for illustrative purposes only. It is not drawn to scale. Any measurements, floor areas (including any total floor area), openings and orientation are approximate. No details are guaranteed, they cannot be relied upon for any purpose and they do not form part of any agreement. No liability is taken for any error, omission or misstatement. A party must rely upon its own inspection(s). Powered by www.focalagent.com