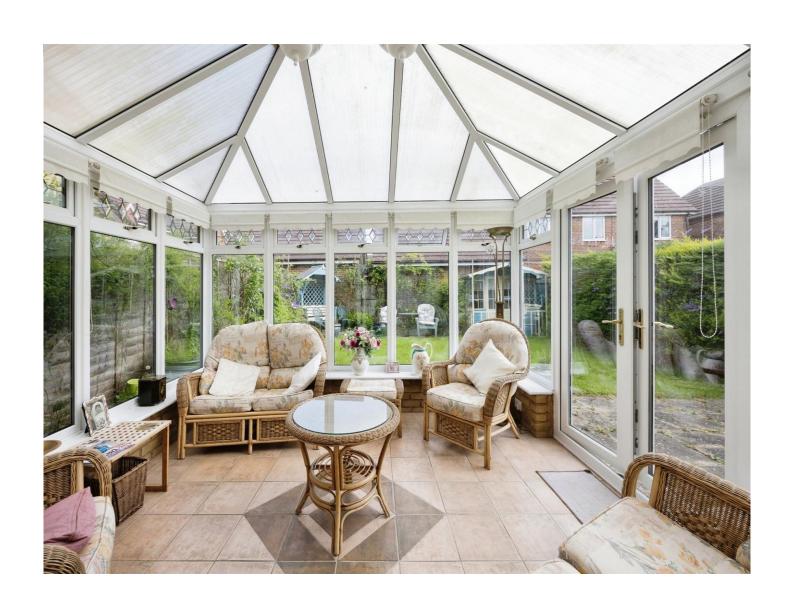

Kitchen

12' 9" x 16' 2" ( 3.89m x 4.93m )

**Utility Room** 

5' 2" x 8' 4" ( 1.57m x 2.54m )

Conservatory

10' 3" x 12' 4" ( 3.12m x 3.76m )

**First Floor** 

**Bedroom 1** 