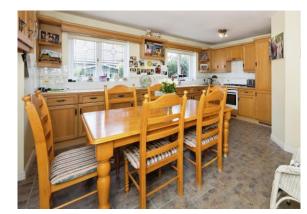

Kitchen

12' 9" x 16' 2" ( 3.89m x 4.93m )

**Utility Room** 

5' 2" x 8' 4" ( 1.57m x 2.54m )

Conservatory

10' 3" x 12' 4" ( 3.12m x 3.76m )

**First Floor** 

**Bedroom 1** 