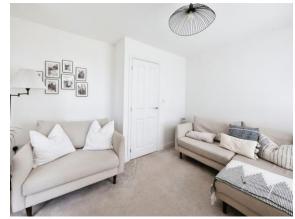

**Lounge** 12' 9" x 11' 10" ( 3.89m x 3.61m )

**Balcony** 

**Bathroom** 

Bedroom 2

12' 10" x 9' 5" ( 3.91m x 2.87m )

**Second Floor** 

Landing

**Bedroom 1** 15' 6" x 12' 10" ( 4.72m x 3.91m )