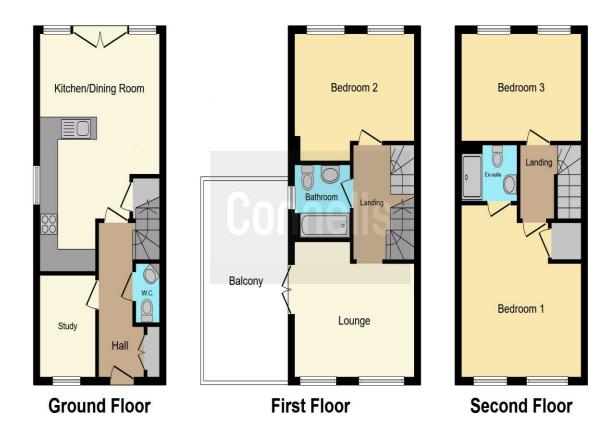

## Discovery Drive Kingsnorth Ashford TN23 3TR

**Ground Floor** 

**Entrance Hall** 

Study

Cloakroom

Kitchen /Diner

**First Floor** 

Landing

**Lounge** 12' 9" x 11' 10" ( 3.89m x 3.61m )

**Balcony** 

**Bathroom** 

Bedroom 2

12' 10" x 9' 5" ( 3.91m x 2.87m )

**Second Floor** 

Landing

**Bedroom 1** 15' 6" x 12' 10" ( 4.72m x 3.91m )

**En-Suite** 

**Bedroom 3** 

12' 10" x 9' 5" ( 3.91m x 2.87m )

## Outside

**Landscaped Rear Garden** 

**Carport & Driveway** 

This floor plan is for illustrative purposes only. It is not drawn to scale. Any measurements, floor areas (including any total floor area), openings and orientation are approximate. No details are guaranteed, they cannot be relied upon for any purpose and they do not form part of any agreement. No liability is taken for any error, omission or misstatement. A party must rely upon its own inspection(s). Powered by www.focalagent.com