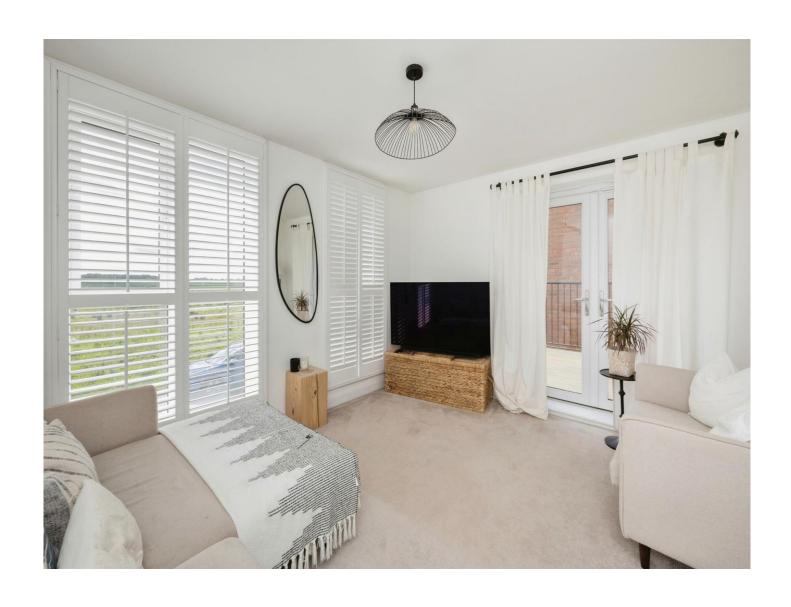

**Lounge** 12' 9" x 11' 10" ( 3.89m x 3.61m )

**Balcony** 

**Bathroom** 

Bedroom 2

12' 10" x 9' 5" ( 3.91m x 2.87m )

**Second Floor** 

Landing

**Bedroom 1** 15' 6" x 12' 10" ( 4.72m x 3.91m )