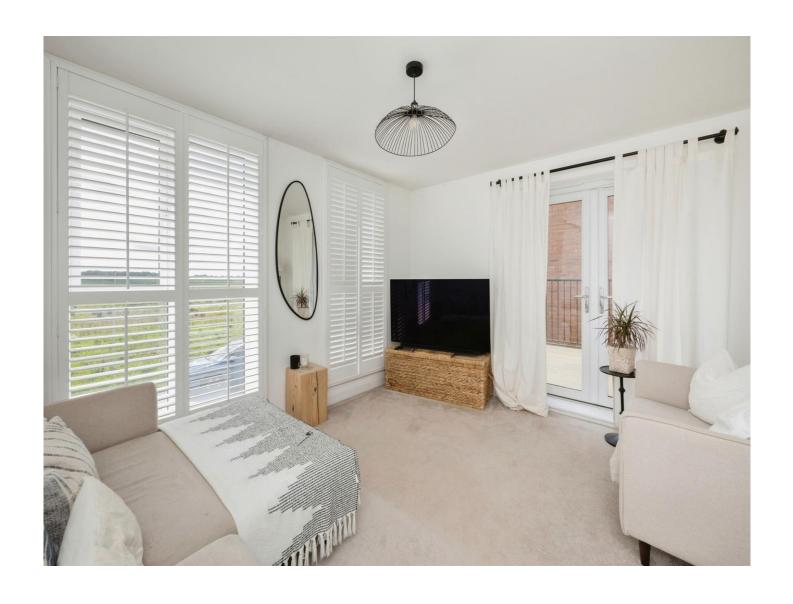

**Lounge** 12' 9" x 11' 10" ( 3.89m x 3.61m )

**Balcony** 

**Bathroom** 

**Bedroom 2** 

12' 10" x 9' 5" ( 3.91m x 2.87m )

**Second Floor** 

Landing

**Bedroom 1** 15' 6" x 12' 10" ( 4.72m x 3.91m )