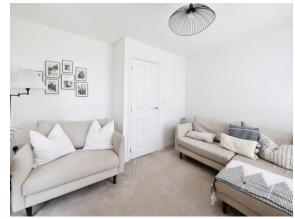

**Lounge** 12' 9" x 11' 10" ( 3.89m x 3.61m )

**Balcony** 

**Bathroom** 

**Bedroom 2** 

12' 10" x 9' 5" ( 3.91m x 2.87m )

**Second Floor** 

Landing

**Bedroom 1** 15' 6" x 12' 10" ( 4.72m x 3.91m )