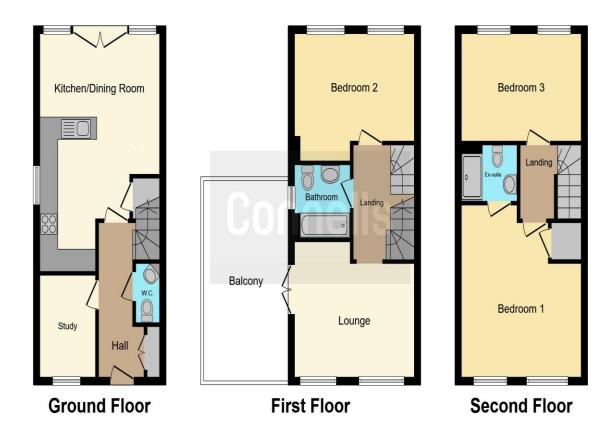

## Discovery Drive Kingsnorth Ashford TN23 3TR

**Ground Floor** 

**Entrance Hall** 

Study

Cloakroom

Kitchen /Diner

**First Floor** 

Landing

**Lounge** 12' 9" x 11' 10" ( 3.89m x 3.61m )

**Balcony** 

**Bathroom** 

**Bedroom 2** 

12' 10" x 9' 5" ( 3.91m x 2.87m )

**Second Floor** 

Landing

**Bedroom 1** 15' 6" x 12' 10" ( 4.72m x 3.91m )

**En-Suite** 

**Bedroom 3** 

12' 10" x 9' 5" ( 3.91m x 2.87m )

## Outside

**Landscaped Rear Garden** 

**Carport & Driveway** 

This floor plan is for illustrative purposes only. It is not drawn to scale. Any measurements, floor areas (including any total floor area), openings and orientation are approximate. No details are guaranteed, they cannot be relied upon for any purpose and they do not form part of any agreement. No liability is taken for any error, omission or misstatement. A party must rely upon its own inspection(s). Powered by www.focalagent.com