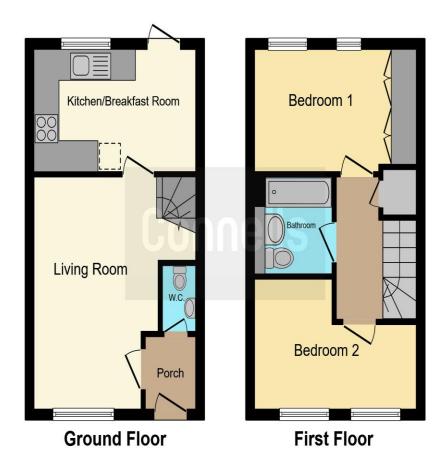

**Kitchen** 8' 5" x 12' 8" ( 2.57m x 3.86m )

**Lounge** 14' 7" x 9' 9" ( 4.45m x 2.97m )

**Downstairs W/C** 

**Bedroom 1** 10' 8" x 7' 7" ( 3.25m x 2.31m )

**Bedroom 2** 12' 6" x 7' 9" ( 3.81m x 2.36m )

**Bathroom** 

Outside
Front And Rear Gardens
Allocated Parking

This floorplan is for illustrative purposes only and is not drawn to scale. Measurements, floor-areas, openings and orientations are approximate. They should not be relied upon for any purpose and do not form any part of an agreement. No liability is taken for any error or mis-statement. All parties must rely on their own inspections.