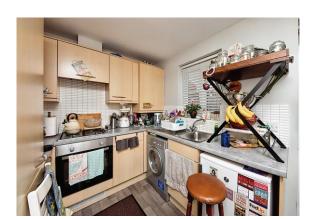

**Kitchen** 8' 5" x 12' 8" ( 2.57m x 3.86m )

**Lounge** 14' 7" x 9' 9" ( 4.45m x 2.97m )

**Downstairs W/C** 

**Bedroom 1** 10' 8" x 7' 7" ( 3.25m x 2.31m )

**Bedroom 2** 12' 6" x 7' 9" ( 3.81m x 2.36m )

**Bathroom** 