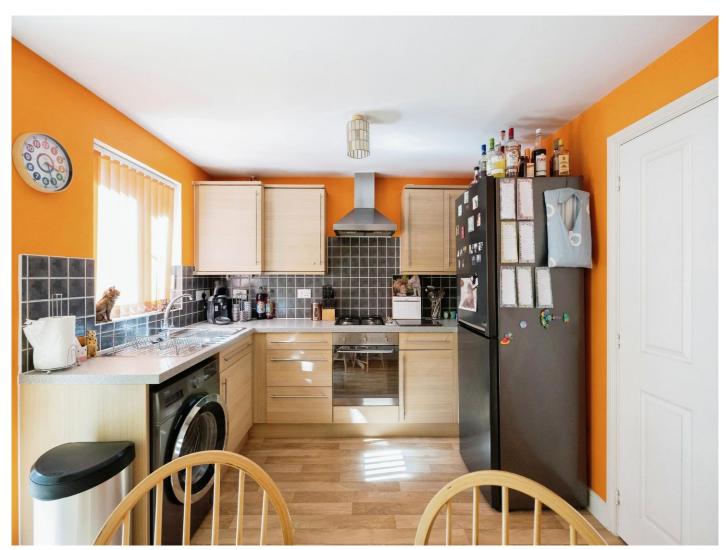

## Tunbridge Way Ashford TN23 5HW

**Entrance Hall** 

**Lounge** 9' 9" x 14' 4" ( 2.97m x 4.37m )

**Kitchen/Diner** 10' x 13' ( 3.05m x 3.96m )

**First Floor** 

**Bedroom 1** 9' 3" x 11' 2" ( 2.82m x 3.40m )