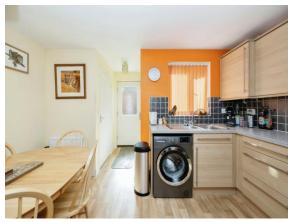

## Tunbridge Way Ashford TN23 5HW

**Entrance Hall** 

**Lounge** 9' 9" x 14' 4" ( 2.97m x 4.37m )

**Kitchen/Diner** 10' x 13' ( 3.05m x 3.96m )

**First Floor** 

**Bedroom 1** 9' 3" x 11' 2" ( 2.82m x 3.40m )