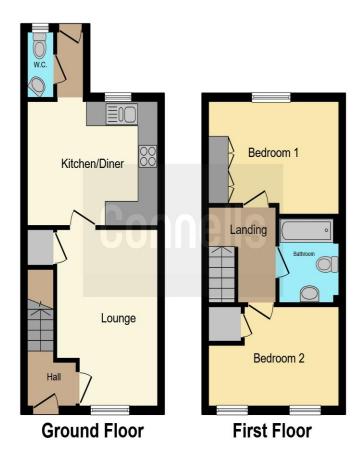

## Tunbridge Way Ashford TN23 5HW

**Entrance Hall** 

**Lounge** 9' 9" x 14' 4" ( 2.97m x 4.37m )

**Kitchen/Diner** 10' x 13' ( 3.05m x 3.96m )

**First Floor** 

**Bedroom 1** 9' 3" x 11' 2" ( 2.82m x 3.40m )

**Bedroom 2** 8' 7" x 13' 2" ( 2.62m x 4.01m )

**Bathroom** 

Outside Rear Garden

**Carport & Parking** 

This floor plan is for illustrative purposes only. It is not drawn to scale. Any measurements, floor areas (including any total floor area), openings and orientation are approximate. No details are guaranteed, they cannot be relied upon for any purpose and they do not form part of any agreement. No liability is taken for any error, omission or misstatement. A party must rely upon its own inspection(s). Powered by www.focalagent.com