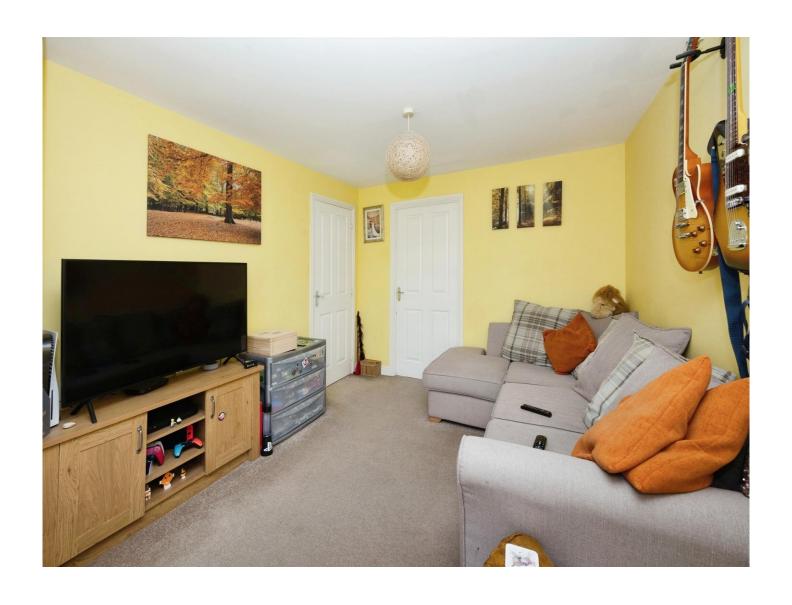

## Tunbridge Way Ashford TN23 5HW

**Entrance Hall** 

**Lounge** 9' 9" x 14' 4" ( 2.97m x 4.37m )

**Kitchen/Diner** 10' x 13' ( 3.05m x 3.96m )

**First Floor** 

**Bedroom 1** 9' 3" x 11' 2" ( 2.82m x 3.40m )