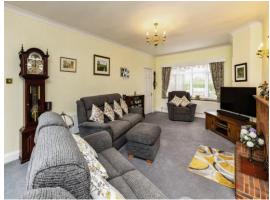

## **Entrance Hall**

Bedroom Five / Reception Room 8' 9" x 14' 7" (  $2.67m \times 4.45m$  )

**Lounge Area** 12' x 23' ( 3.66m x 7.01m )

**Dining Area** 12' 5" x 11' 6" ( 3.78m x 3.51m )

Kitchen

13' 4" x 9' 8" ( 4.06m x 2.95m )