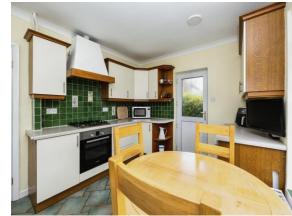

## **Entrance Hall**

Bedroom Five / Reception Room 8' 9" x 14' 7" (  $2.67m \times 4.45m$  )

**Lounge Area** 12' x 23' ( 3.66m x 7.01m )

**Dining Area** 12' 5" x 11' 6" ( 3.78m x 3.51m )

Kitchen

13' 4" x 9' 8" ( 4.06m x 2.95m )