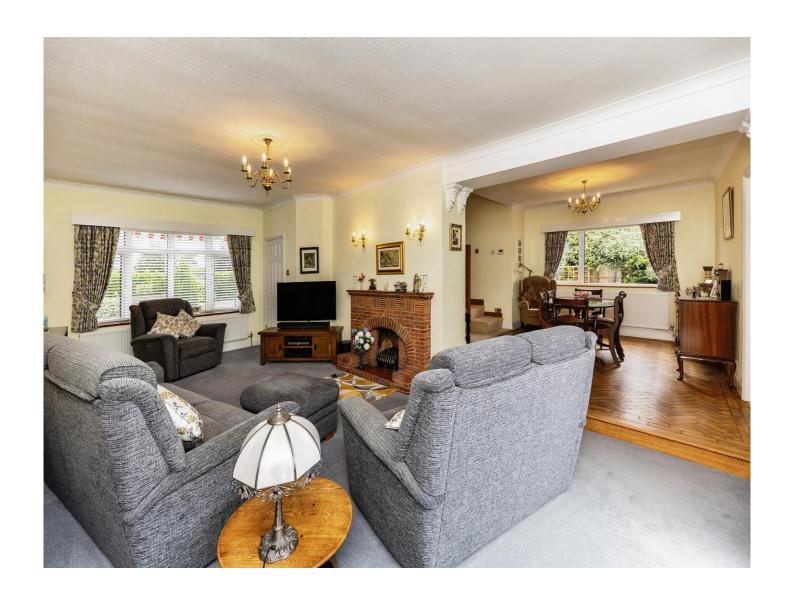

## **Entrance Hall**

Bedroom Five / Reception Room 8' 9" x 14' 7" (  $2.67m \times 4.45m$  )

**Lounge Area** 12' x 23' ( 3.66m x 7.01m )

**Dining Area** 12' 5" x 11' 6" ( 3.78m x 3.51m )

Kitchen

13' 4" x 9' 8" ( 4.06m x 2.95m )