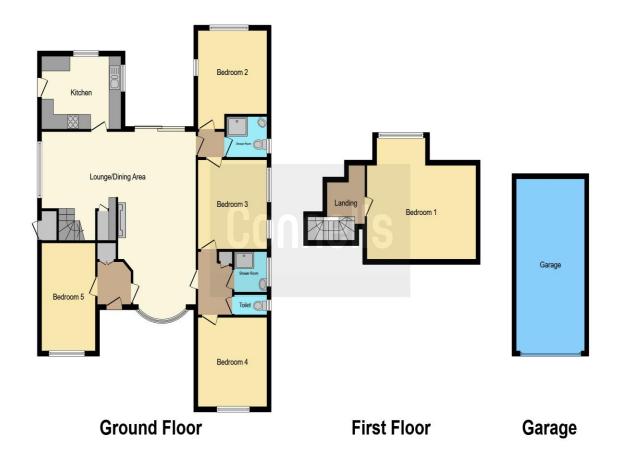

## **Entrance Hall**

Bedroom Five / Reception Room 8' 9" x 14' 7" (  $2.67m \times 4.45m$  )

**Lounge Area** 12' x 23' ( 3.66m x 7.01m )

**Dining Area** 12' 5" x 11' 6" ( 3.78m x 3.51m )

Kitchen

13' 4" x 9' 8" ( 4.06m x 2.95m )

**Inner Hallway** 

Bedroom 2

12' x 11' 9" ( 3.66m x 3.58m )

**Shower Room** 

**Bedroom 3** 

13' 6" x 11' 5" ( 4.11m x 3.48m )

**Inner Hallway** 

**Shower Room** 

Cloakroom

Bedroom 4

11' 10" x 11' 10" ( 3.61m x 3.61m )

**First Floor** 

**Bedroom 1** 

18' x 16' 3" ( 5.49m x 4.95m )

**Outside** 

**Garage** 22' 9" x 11' 4" ( 6.93m x 3.45m )

**Driveway** 

**Front Garden** 

**Rear Garden** 

This floorplan is for illustrative purposes only and is not drawn to scale. Measurements, floor-areas, openings and orientations are approximate. They should not be relied upon for any purpose and do not form any part of an agreement. No liability is taken for any error or mis-statement. All parties must rely on their own inspections.