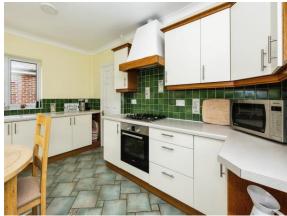

## **Entrance Hall**

Bedroom Five / Reception Room 8' 9" x 14' 7" (  $2.67m \times 4.45m$  )

**Lounge Area** 12' x 23' ( 3.66m x 7.01m )

**Dining Area** 12' 5" x 11' 6" ( 3.78m x 3.51m )

Kitchen

13' 4" x 9' 8" ( 4.06m x 2.95m )