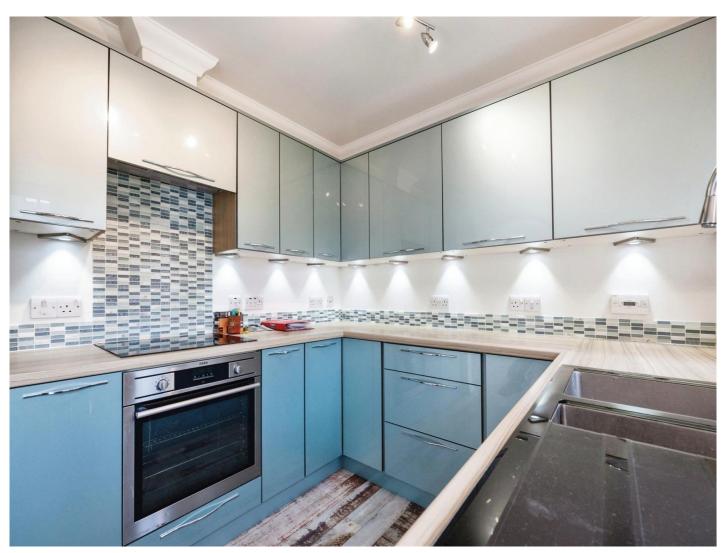

## **Entrance Hall**

Cloakroom

**Lounge** 16' 5" x 11' (5.00m x 3.35m)

**Dining Room** 9' 2" x 9' ( 2.79m x 2.74m )

9' x 8' 2" ( 2.74m x 2.49m )

**First Floor** 

**Bedroom 1** 11' 3" x 9' 9" ( 3.43m x 2.97m )