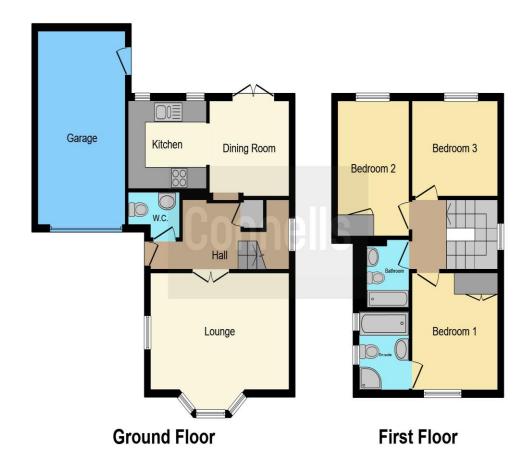

## **Entrance Hall**

Cloakroom

**Lounge** 16' 5" x 11' (5.00m x 3.35m)

**Dining Room** 9' 2" x 9' ( 2.79m x 2.74m )

9' x 8' 2" ( 2.74m x 2.49m )

**First Floor** 

**Bedroom 1** 11' 3" x 9' 9" ( 3.43m x 2.97m )

**En-Suite** 

**Bedroom 2** 9' 1" x 10' 3" ( 2.77m x 3.12m )

**Bedroom 3** 8' 2" x 11' 3" ( 2.49m x 3.43m )

**Bathroom** 

Outside

Garage

Rear Garden

This floor plan is for illustrative purposes only. It is not drawn to scale. Any measurements, floor areas (including any total floor area), openings and orientation are approximate. No details are guaranteed, they cannot be relied upon for any purpose and they do not form part of any agreement. No liability is taken for any error, omission or misstatement. A party must rely upon its own inspection(s). Powered by www.focalagent.com