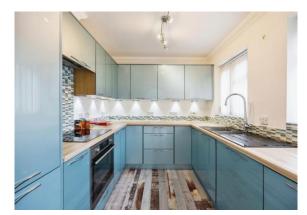

## **Entrance Hall**

Cloakroom

**Lounge** 16' 5" x 11' (5.00m x 3.35m)

**Dining Room** 9' 2" x 9' ( 2.79m x 2.74m )

9' x 8' 2" ( 2.74m x 2.49m )

**First Floor** 

**Bedroom 1** 11' 3" x 9' 9" ( 3.43m x 2.97m )