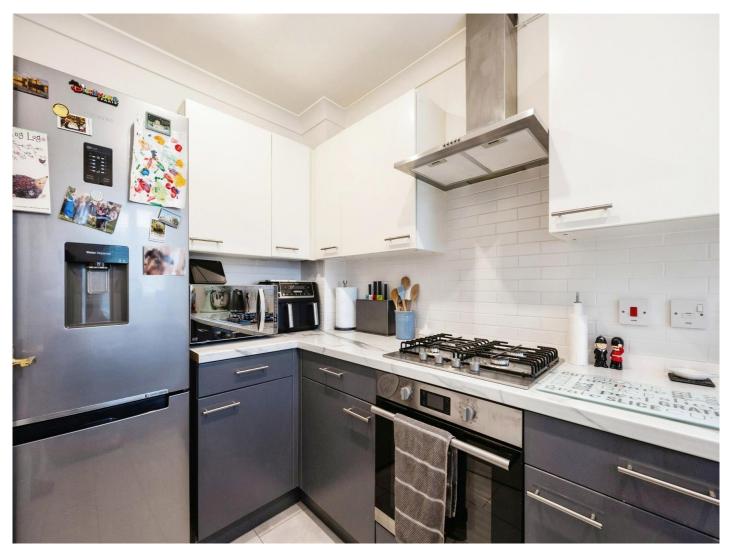

#### Cloakroom

Lounge/Diner 14' 6" x 12' 6" ( 4.42m x 3.81m )

**Kitchen** 10' 6" x 5' 10" ( 3.20m x 1.78m )