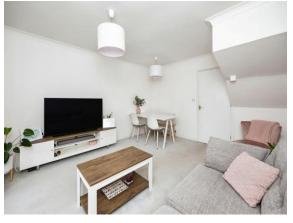

#### Cloakroom

Lounge/Diner 14' 6" x 12' 6" ( 4.42m x 3.81m )

**Kitchen** 10' 6" x 5' 10" ( 3.20m x 1.78m )