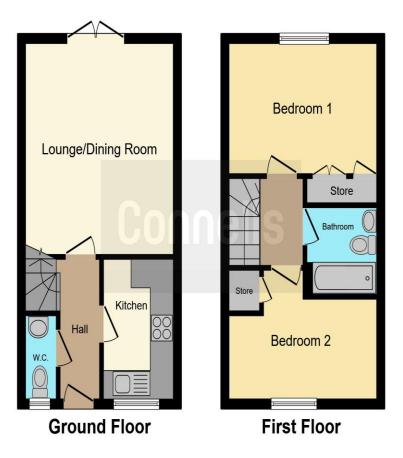

### Aurelius Close Kingsnorth Ashford TN23 3QU

Entrance Hall

#### Cloakroom

Lounge/Diner 14' 6" x 12' 6" ( 4.42m x 3.81m )

**Kitchen** 10' 6" x 5' 10" ( 3.20m x 1.78m )

### **First Floor**

**Bedroom 1** 12' 6" x 9' ( 3.81m x 2.74m )

Bedroom 2 12' 6" x 7' 6" ( 3.81m x 2.29m )

Bathroom

#### Outside

Garage & Driveway

**Rear Garden** 

Agents Note

The earliest date completion can take place on this property is August 2024

This floor plan is for illustrative purposes only. It is not drawn to scale. Any measurements, floor areas (including any total floor area), openings and orientation are approximate. No details are guaranteed, they cannot be relied upon for any purpose and they do not form part of any agreement. No liability is taken for any error, omission or misstatement. A party must rely upon its own inspection(s). Powered by www.focalagent.com