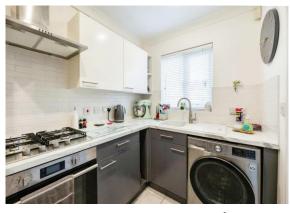

#### Cloakroom

Lounge/Diner 14' 6" x 12' 6" ( 4.42m x 3.81m )

**Kitchen** 10' 6" x 5' 10" ( 3.20m x 1.78m )