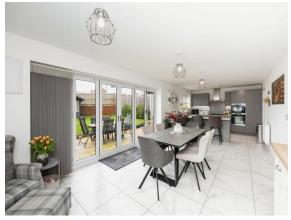

#### Cloakroom

**Study** 8' 2" x 8' 10" ( 2.49m x 2.69m )

Lounge 15' 5" x 15' 1" ( 4.70m x 4.60m )

**Kitchen** 31' x 11' (9.45m x 3.35m)

**Utility Room** 7' 7" x 7' 3" ( 2.31m x 2.21m )