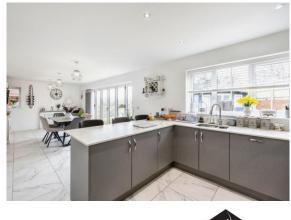

#### Cloakroom

**Study** 8' 2" x 8' 10" ( 2.49m x 2.69m )

Lounge 15' 5" x 15' 1" ( 4.70m x 4.60m )

**Kitchen** 31' x 11' (9.45m x 3.35m)

**Utility Room** 7' 7" x 7' 3" ( 2.31m x 2.21m )