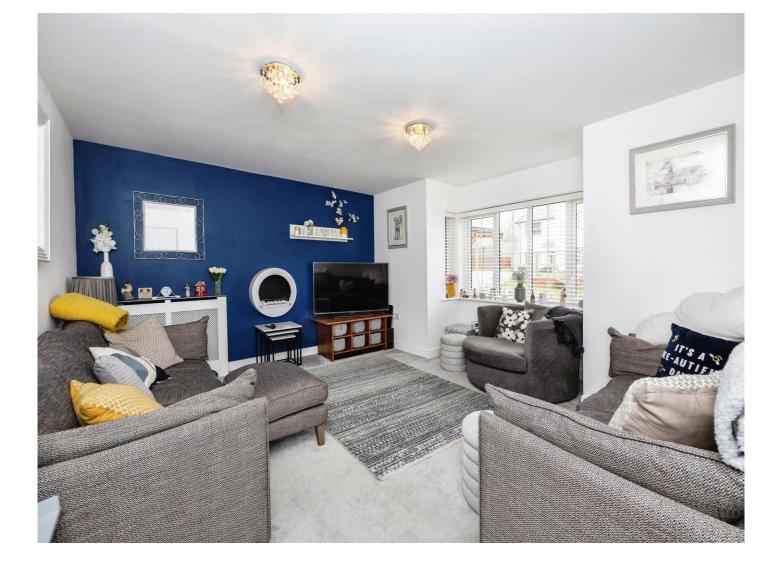

#### Cloakroom

**Study** 8' 2" x 8' 10" ( 2.49m x 2.69m )

Lounge 15' 5" x 15' 1" ( 4.70m x 4.60m )

**Kitchen** 31' x 11' (9.45m x 3.35m)

**Utility Room** 7' 7" x 7' 3" ( 2.31m x 2.21m )