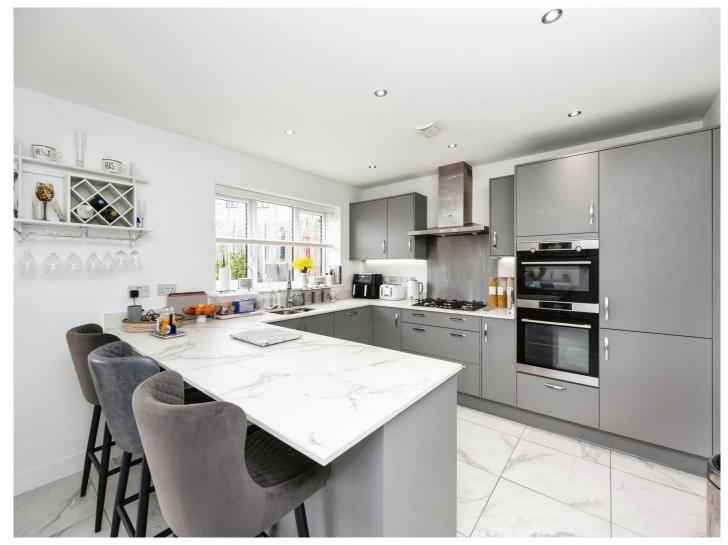

#### Cloakroom

**Study** 8' 2" x 8' 10" ( 2.49m x 2.69m )

Lounge 15' 5" x 15' 1" ( 4.70m x 4.60m )

**Kitchen** 31' x 11' (9.45m x 3.35m)

**Utility Room** 7' 7" x 7' 3" ( 2.31m x 2.21m )