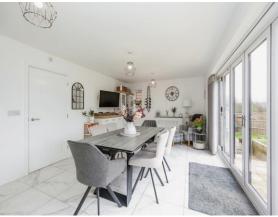

#### Cloakroom

**Study** 8' 2" x 8' 10" ( 2.49m x 2.69m )

Lounge 15' 5" x 15' 1" ( 4.70m x 4.60m )

**Kitchen** 31' x 11' (9.45m x 3.35m)

**Utility Room** 7' 7" x 7' 3" ( 2.31m x 2.21m )