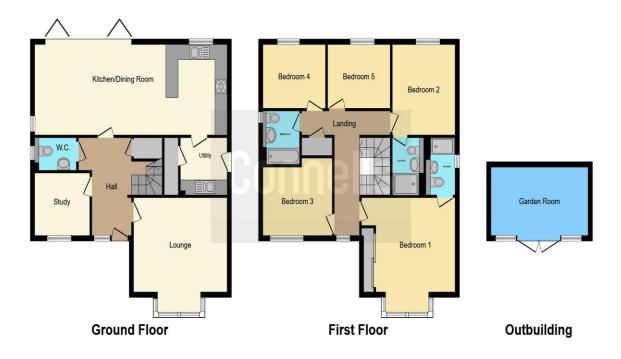

#### Bathroom

Bedroom 5 10' 1" x 8' 3" ( 3.07m x 2.51m ) Outside Double Carport Rear Garden Summer House

This floor plan is for illustrative purposes only. It is not drawn to scale. Any measurements, floor areas (including any total floor area), openings and orientation are approximate. No details are guaranteed, they cannot be relied upon for any purpose and they do not form part of any agreement. No liability is taken for any error, omission or misstatement. A party must rely upon its own inspection(s). Powered by www.focalagent.com