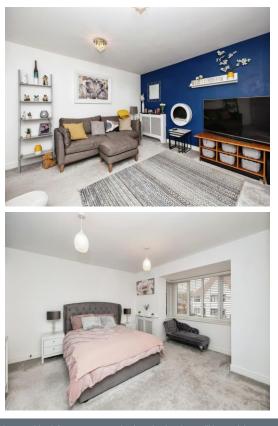

#### Landing

Bedroom 1 15' 8" x 15' 4" ( 4.78m x 4.67m )

#### **En-Suite**

Bedroom 2 11' 11" x 10' 1" ( 3.63m x 3.07m )

#### **En-Suite**

**Bedroom 3** 10' 1" x 11' 3" ( 3.07m x 3.43m )

Bedroom 4 10' 2" x 8' 4" ( 3.10m x 2.54m )