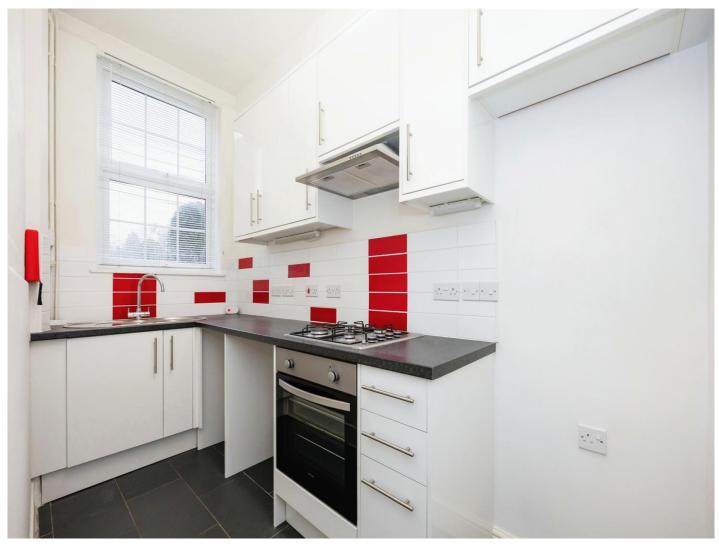

# Redyear Court Willesborough Ashford TN24 0TE

**Lounge** 11' 6" x 10' 5" ( 3.51m x 3.17m )

10' 10" x 7' 6" ( 3.30m x 2.29m )

**Bedroom 1** 14' x 10' 6" ( 4.27m x 3.20m )

**Bedroom 2** 11' x 9' widest ( 3.35m x 2.74m widest )