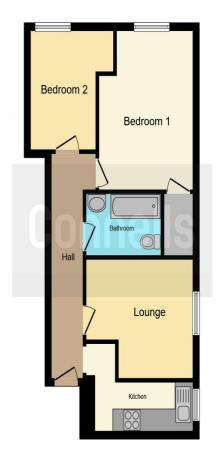

# Redyear Court Willesborough Ashford TN24 0TE

**Lounge** 11' 6" x 10' 5" ( 3.51m x 3.17m )

10' 10" x 7' 6" ( 3.30m x 2.29m )

**Bedroom 1** 14' x 10' 6" ( 4.27m x 3.20m )

**Bedroom 2** 11' x 9' widest ( 3.35m x 2.74m widest )

## **Bathroom**

This floor plan is for illustrative purposes only. It is not drawn to scale. Any measurements, floor areas (including any total floor area), openings and orientation are approximate. No details are guaranteed, they cannot be relied upon for any purpose and they do not form part of any agreement. No liability is taken for any error, omission or misstatement. A party must rely upon its own inspection(s). Powered by www.focalagent.com