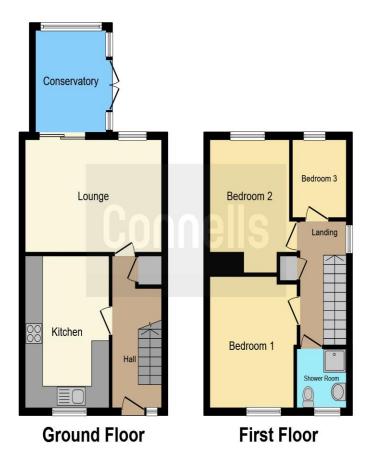

### Southbourne Ashford TN23 5UB

Lounge 10' 2" x 16' 2" ( 3.10m x 4.93m )

**Kitchen** 10' 1" x 13' 7" ( 3.07m x 4.14m )

**Conservatory** 10' 3" x 9' 1" ( 3.12m x 2.77m )

#### **First Floor**

Bedroom 1 9' 8" x 11' 4" ( 2.95m x 3.45m )

Bedroom 2 10' 2" x 8' 8" ( 3.10m x 2.64m )

Bedroom 3 6' 9" x 7' 1" ( 2.06m x 2.16m )

Bathroom

Outside Driveway Rear Garden

This floor plan is for illustrative purposes only. It is not drawn to scale. Any measurements, floor areas (including any total floor area), openings and orientation are approximate. No details are guaranteed, they cannot be relied upon for any purpose and they do not form part of any agreement. No liability is taken for any error, omission or misstatement. A party must rely upon its own inspection(s). Powered by www.focalagent.com