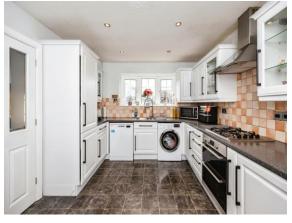

### Southbourne Ashford TN23 5UB

Lounge 10' 2" x 16' 2" ( 3.10m x 4.93m )

**Kitchen** 10' 1" x 13' 7" ( 3.07m x 4.14m )

**Conservatory** 10' 3" x 9' 1" ( 3.12m x 2.77m )