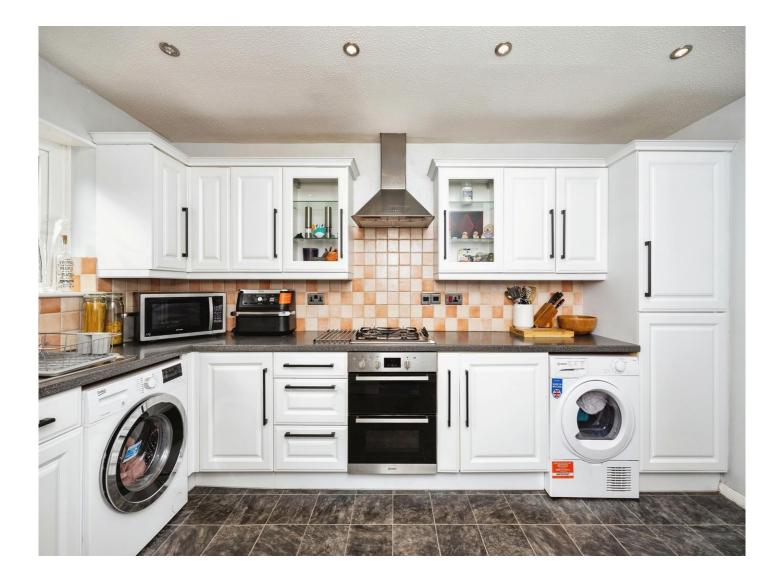

### Southbourne Ashford TN23 5UB

Lounge 10' 2" x 16' 2" ( 3.10m x 4.93m )

**Kitchen** 10' 1" x 13' 7" ( 3.07m x 4.14m )

**Conservatory** 10' 3" x 9' 1" ( 3.12m x 2.77m )