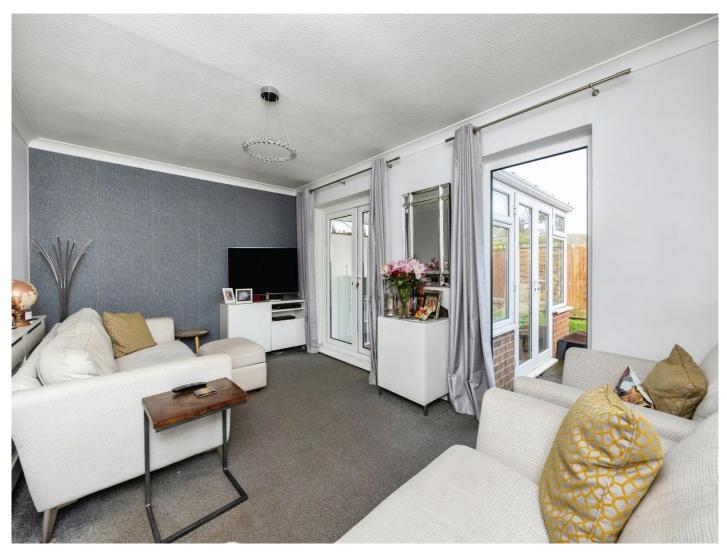

### Southbourne Ashford TN23 5UB

Lounge 10' 2" x 16' 2" ( 3.10m x 4.93m )

**Kitchen** 10' 1" x 13' 7" ( 3.07m x 4.14m )

**Conservatory** 10' 3" x 9' 1" ( 3.12m x 2.77m )