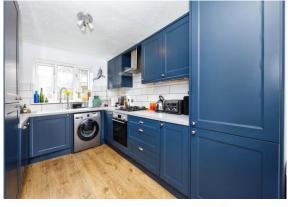

#### Cloakroom

**Study** 7' 8" x 9' 3" ( 2.34m x 2.82m )

Lounge 16' 3" x 12' 8" ( 4.95m x 3.86m )

**Dining Room** 9' x 11' (2.74m x 3.35m)

Kitchen / Diner 8' 5" x 15' 7" ( 2.57m x 4.75m )