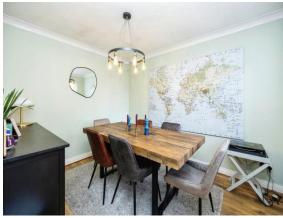

#### Cloakroom

**Study** 7' 8" x 9' 3" ( 2.34m x 2.82m )

Lounge 16' 3" x 12' 8" ( 4.95m x 3.86m )

**Dining Room** 9' x 11' (2.74m x 3.35m)

Kitchen / Diner 8' 5" x 15' 7" ( 2.57m x 4.75m )