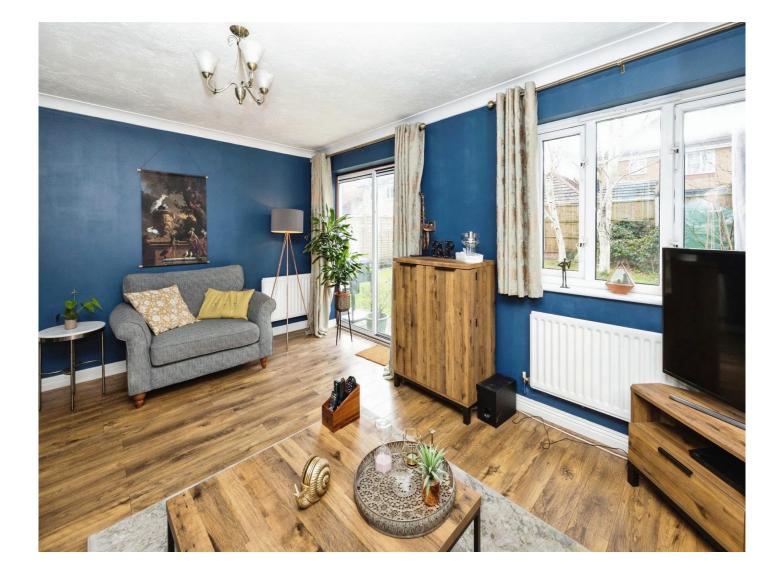

#### Cloakroom

**Study** 7' 8" x 9' 3" ( 2.34m x 2.82m )

Lounge 16' 3" x 12' 8" ( 4.95m x 3.86m )

**Dining Room** 9' x 11' (2.74m x 3.35m)

Kitchen / Diner 8' 5" x 15' 7" ( 2.57m x 4.75m )