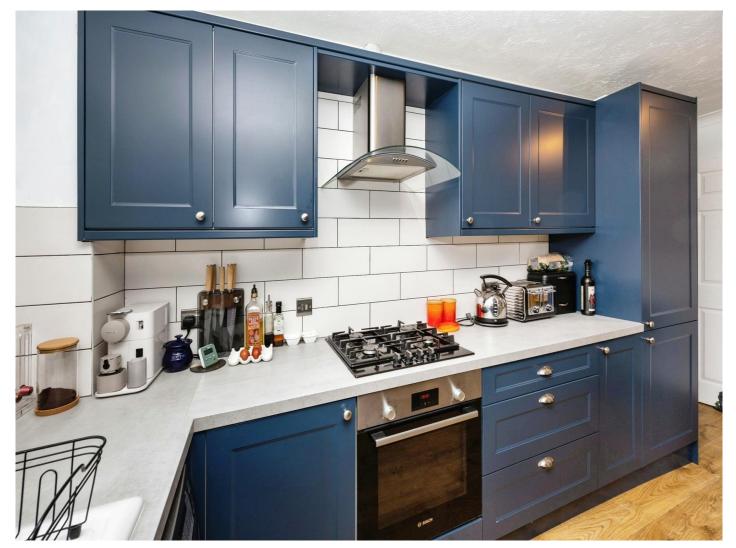

#### Cloakroom

**Study** 7' 8" x 9' 3" ( 2.34m x 2.82m )

Lounge 16' 3" x 12' 8" ( 4.95m x 3.86m )

**Dining Room** 9' x 11' (2.74m x 3.35m)

Kitchen / Diner 8' 5" x 15' 7" ( 2.57m x 4.75m )