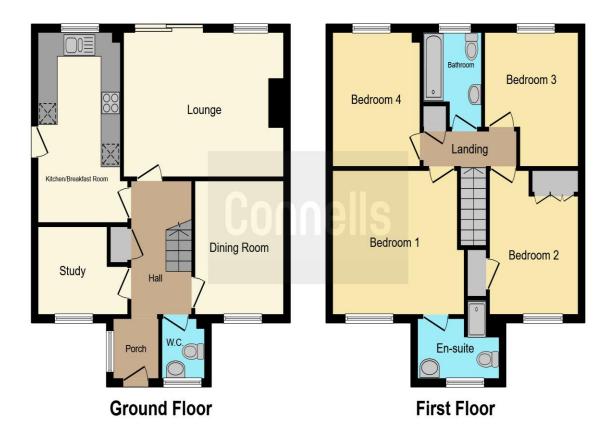

#### **Entrance Hall**

#### Cloakroom

**Study** 7' 8" x 9' 3" ( 2.34m x 2.82m )

Lounge 16' 3" x 12' 8" ( 4.95m x 3.86m )

**Dining Room** 9' x 11' (2.74m x 3.35m)

Kitchen / Diner 8' 5" x 15' 7" ( 2.57m x 4.75m )

#### **First Floor**

Bedroom 1 12' 3" x 13' ( 3.73m x 3.96m )

#### **En-Suite**

Bedroom 2 9' 3" x 12' 3" ( 2.82m x 3.73m )

Bedroom 3 8' 9" x 11' 11" ( 2.67m x 3.63m )

Bedroom 4 11' widest x 9' 6" ( 3.35m widest x 2.90m )

#### Bathroom

Outside Front & Rear Garden Double Garage Driveway

This floorplan is for illustrative purposes only and is not drawn to scale. Measurements, floor-areas, openings and orientations are approximate. They should not be relied upon for any purpose and do not form any part of an agreement. No liability is taken for any error or mis-statement. All parties must rely on their own inspections.