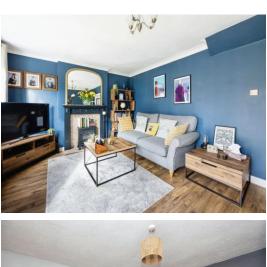

#### Cloakroom

**Study** 7' 8" x 9' 3" ( 2.34m x 2.82m )

Lounge 16' 3" x 12' 8" ( 4.95m x 3.86m )

**Dining Room** 9' x 11' (2.74m x 3.35m)

Kitchen / Diner 8' 5" x 15' 7" ( 2.57m x 4.75m )