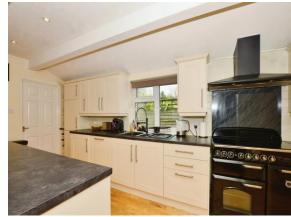

## Cloakroom

**Lounge** 16' 2" x 10' 5" ( 4.93m x 3.17m )

23' 1" x 18' 3" ( 7.04m x 5.56m )

**Utility Room** 

6' 2" x 6' 5" ( 1.88m x 1.96m )

**Conservatory** 14' 9" x 16' 2" ( 4.50m x 4.93m )

**Bedroom 1** 15' 5" x 11' 3" ( 4.70m x 3.43m )