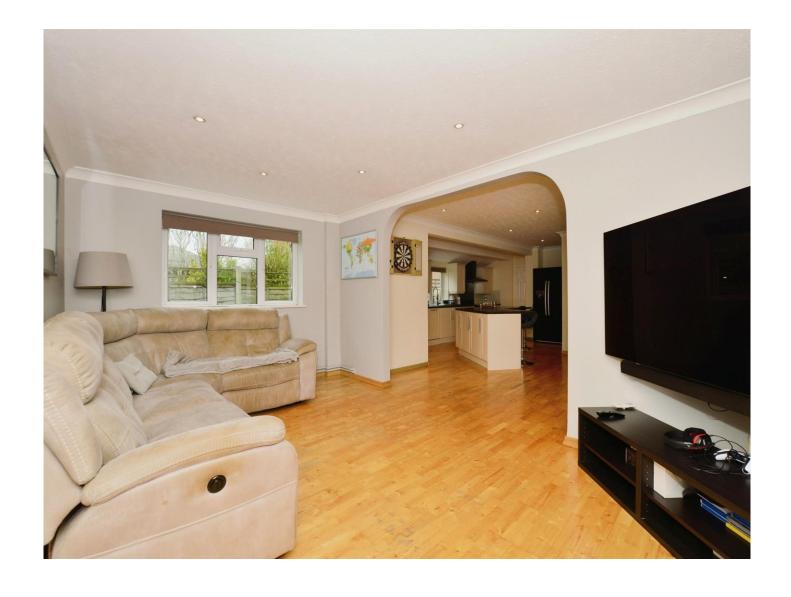

## Cloakroom

**Lounge** 16' 2" x 10' 5" ( 4.93m x 3.17m )

23' 1" x 18' 3" ( 7.04m x 5.56m )

**Utility Room** 

6' 2" x 6' 5" ( 1.88m x 1.96m )

**Conservatory** 14' 9" x 16' 2" ( 4.50m x 4.93m )

**Bedroom 1** 15' 5" x 11' 3" ( 4.70m x 3.43m )