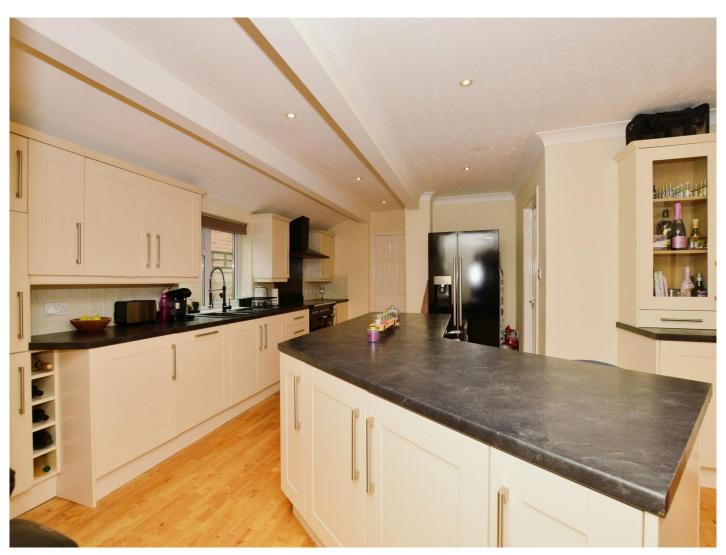

## Cloakroom

**Lounge** 16' 2" x 10' 5" ( 4.93m x 3.17m )

23' 1" x 18' 3" ( 7.04m x 5.56m )

**Utility Room** 

6' 2" x 6' 5" ( 1.88m x 1.96m )

**Conservatory** 14' 9" x 16' 2" ( 4.50m x 4.93m )

**Bedroom 1** 15' 5" x 11' 3" ( 4.70m x 3.43m )