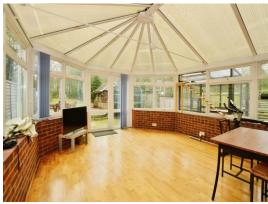

## Cloakroom

**Lounge** 16' 2" x 10' 5" ( 4.93m x 3.17m )

23' 1" x 18' 3" ( 7.04m x 5.56m )

**Utility Room** 

6' 2" x 6' 5" ( 1.88m x 1.96m )

**Conservatory** 14' 9" x 16' 2" ( 4.50m x 4.93m )

**Bedroom 1** 15' 5" x 11' 3" ( 4.70m x 3.43m )