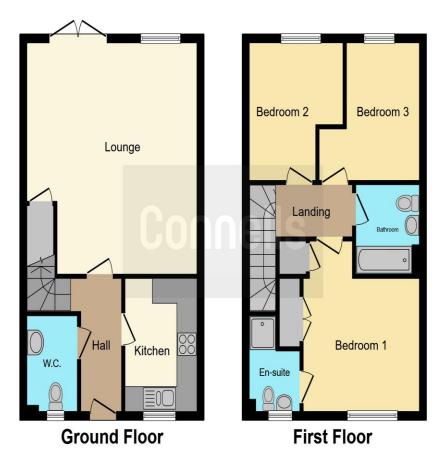

#### **Entrance Hallway**

Lounge/diner 16' 6" x 17' 5" ( 5.03m x 5.31m )

#### Kitchen

**Wc** 10' 5" x 7' (3.17m x 2.13m)

#### First Floor Landing

**Bedroom One** 11' x 9' 8" ( 3.35m x 2.95m )

#### **En-Suite**

**Bedroom Two** 10' 9" x 9' 2" ( 3.28m x 2.79m )

Bedroom Three 9' 7" x 10' 9" ( 2.92m x 3.28m )

#### **Family Bathroom**

External Front Garden Rear Garden Driveway Car Barn

This floorplan is for illustrative purposes only and is not drawn to scale. Measurements, floor-areas, openings and orientations are approximate. They should not be relied upon for any purpose and do not form any part of an agreement. No liability is taken for any error or mis-statement. All parties must rely on their own inspections.