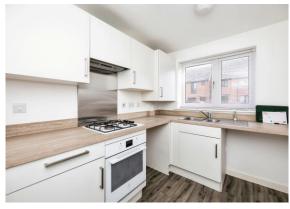

# Connells

### connells.co.uk

# for sale

# £357,950



### Heritage Road Kingsnorth Ashford TN25 7LF

Three Bedroom Semi-detached House - No Onward Chain - Large Lounge/diner -Downstiars WC - En-Suite to Master Bedroom - Front & Rear Gardens - Popular Bridgefield Development









## Heritage Road Kingsnorth Ashford TN25 7LF

#### **Entrance Hallway**

Lounge/diner 16' 6" x 17' 5" ( 5.03m x 5.31m )

#### Kitchen

**Wc** 10' 5" x 7' (3.17m x 2.13m)







#### First Floor Landing

**Bedroom One** 11' x 9' 8" ( 3.35m x 2.95m )

#### **En-Suite**

**Bedroom Two** 10' 9" x 9' 2" ( 3.28m x 2.79m )

Bedroom Three 9' 7" x 10' 9" ( 2.92m x 3.28m )

#### **Family Bathroom**

External Front Garden Rear Garden Driveway Car Barn





This floorplan is for illustrative purposes only and is not drawn to scale. Measurements, floor-areas, openings and orientations are approximate. They should not be relied upon for any purpose and do not form any part of an agreement. No liability is taken for any error or mis-statement. All parties must rely on their own inspections.

To v