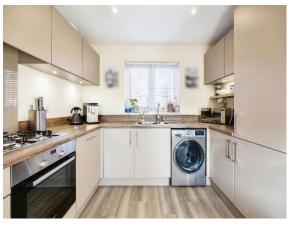

#### Entrance Hall

Lounge/diner 17' 5" x 9' 8" ( 5.31m x 2.95m ) Kitchen / Diner 17' 5" x 9' 8" ( 5.31m x 2.95m ) First Floor

Bedroom 1 13' 2" x 10' 10" ( 4.01m x 3.30m ) En-Suite

Bedroom 2 10' x 9' 9" widest ( 3.05m x 2.97m widest ) Bedroom 3 8' 10" x 10' widest ( 2.69m x 3.05m widest ) Bathroom Outside Front & Rear Garden Parking