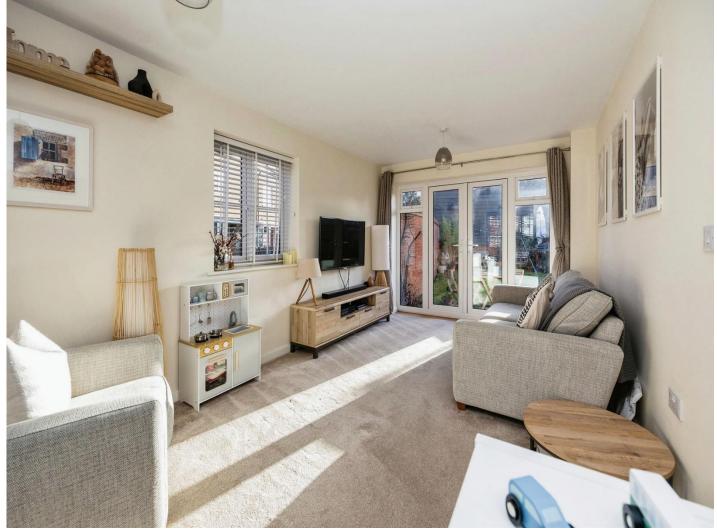

#### Entrance Hall

Lounge/diner 17' 5" x 9' 8" ( 5.31m x 2.95m ) Kitchen / Diner 17' 5" x 9' 8" ( 5.31m x 2.95m ) First Floor

Bedroom 1 13' 2" x 10' 10" ( 4.01m x 3.30m ) En-Suite

Bedroom 2 10' x 9' 9" widest ( 3.05m x 2.97m widest ) Bedroom 3 8' 10" x 10' widest ( 2.69m x 3.05m widest ) Bathroom Outside Front & Rear Garden Parking