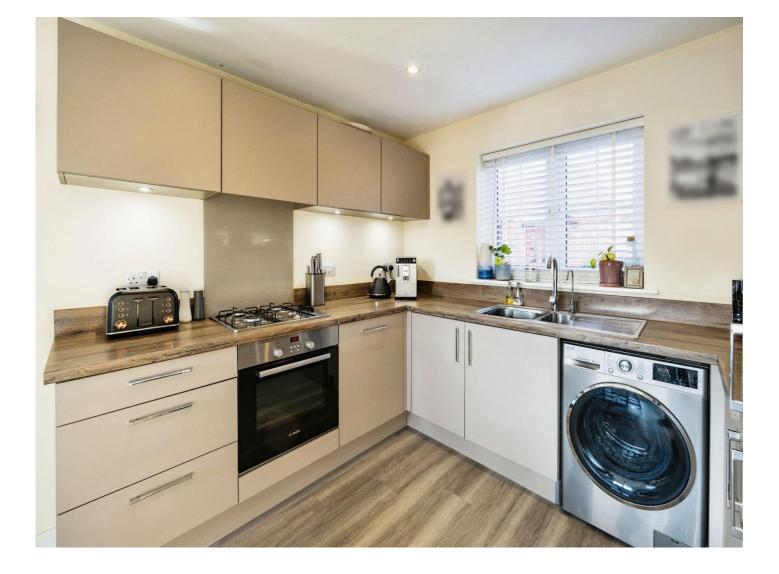

#### Entrance Hall

Lounge/diner 17' 5" x 9' 8" ( 5.31m x 2.95m ) Kitchen / Diner 17' 5" x 9' 8" ( 5.31m x 2.95m ) First Floor

Bedroom 1 13' 2" x 10' 10" ( 4.01m x 3.30m ) En-Suite

Bedroom 2 10' x 9' 9" widest ( 3.05m x 2.97m widest ) Bedroom 3 8' 10" x 10' widest ( 2.69m x 3.05m widest ) Bathroom Outside Front & Rear Garden Parking