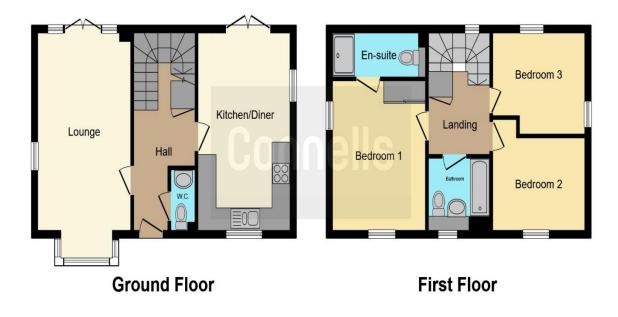

#### Entrance Hall

Lounge/diner 17' 5" x 9' 8" ( 5.31m x 2.95m ) Kitchen / Diner 17' 5" x 9' 8" ( 5.31m x 2.95m ) First Floor

Bedroom 1 13' 2" x 10' 10" ( 4.01m x 3.30m ) En-Suite

Bedroom 2 10' x 9' 9" widest ( 3.05m x 2.97m widest ) Bedroom 3 8' 10" x 10' widest ( 2.69m x 3.05m widest ) Bathroom Outside Front & Rear Garden Parking

This floorplan is for illustrative purposes only and is not drawn to scale. Measurements, floor-areas, openings and orientations are approximate. They should not be relied upon for any purpose and do not form any part of an agreement. No liability is taken for any error or mis-statement. All parties must rely on their own inspections.