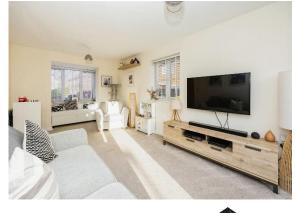

#### Entrance Hall

Lounge/diner 17' 5" x 9' 8" ( 5.31m x 2.95m ) Kitchen / Diner 17' 5" x 9' 8" ( 5.31m x 2.95m ) First Floor

Bedroom 1 13' 2" x 10' 10" ( 4.01m x 3.30m ) En-Suite

Bedroom 2 10' x 9' 9" widest ( 3.05m x 2.97m widest ) Bedroom 3 8' 10" x 10' widest ( 2.69m x 3.05m widest ) Bathroom Outside Front & Rear Garden Parking