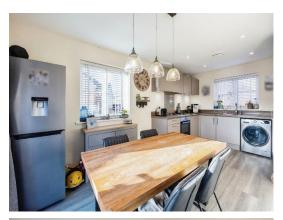

#### Entrance Hall

Lounge/diner 17' 5" x 9' 8" ( 5.31m x 2.95m ) Kitchen / Diner 17' 5" x 9' 8" ( 5.31m x 2.95m ) First Floor

Bedroom 1 13' 2" x 10' 10" ( 4.01m x 3.30m ) En-Suite

Bedroom 2 10' x 9' 9" widest ( 3.05m x 2.97m widest ) Bedroom 3 8' 10" x 10' widest ( 2.69m x 3.05m widest ) Bathroom Outside Front & Rear Garden Parking