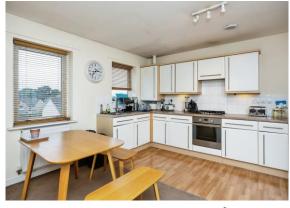

#### **Entrance Hall**

Lounge / Kitchen / Diner 22' 2" Max x 13' 5" Max ( 6.76m Max x 4.09m Max )

Bedroom One 12' 4" x 12' 4" ( 3.76m x 3.76m )