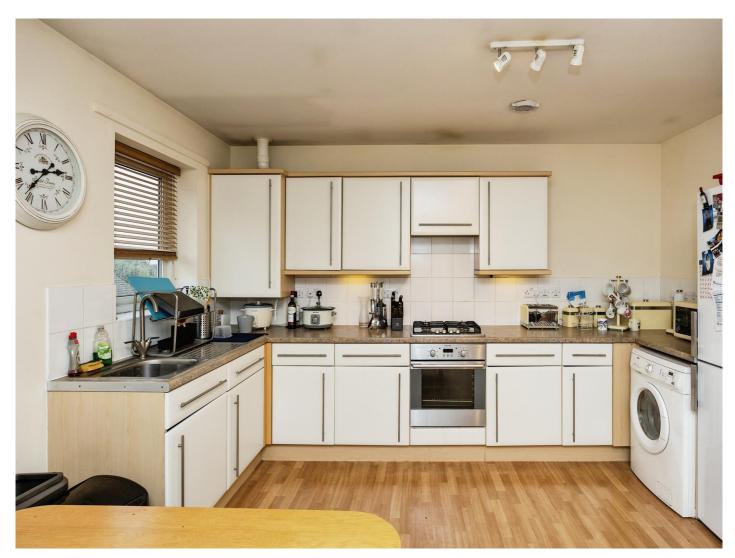

#### **Entrance Hall**

Lounge / Kitchen / Diner 22' 2" Max x 13' 5" Max ( 6.76m Max x 4.09m Max )

Bedroom One 12' 4" x 12' 4" ( 3.76m x 3.76m )