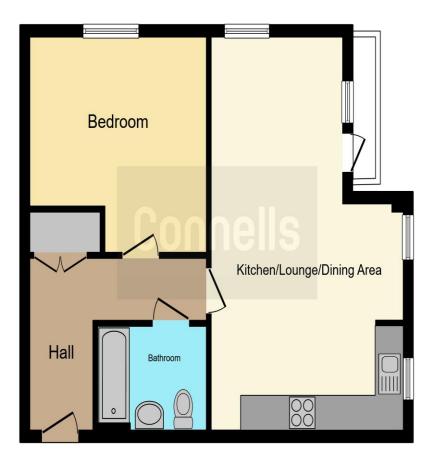

#### Family Bathroom

Balcony

This floorplan is for illustrative purposes only and is not drawn to scale. Measurements, floor-areas, openings and orientations are approximate. They should not be relied upon for any purpose and do not form any part of an agreement. No liability is taken for any error or mis-statement. All parties must rely on their own inspections.