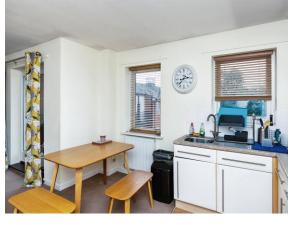

#### **Entrance Hall**

Lounge / Kitchen / Diner 22' 2" Max x 13' 5" Max ( 6.76m Max x 4.09m Max )

Bedroom One 12' 4" x 12' 4" ( 3.76m x 3.76m )