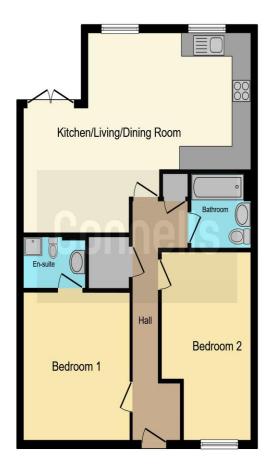

## Repton Avenue Ashford TN23 3RX

Hallway

Open Planned Lounge/kitchen 24' 5" x 16' 9" ( 7.44m x 5.11m )

**Bedroom 1** 11' 1" x 11' 1" ( 3.38m x 3.38m )

**En-Suite** 

**Bedroom 2** 15' 8" x 9' 3" ( 4.78m x 2.82m )

**Bathroom** 

Outside Parking

**Communal Garden** 

This floorplan is for illustrative purposes only and is not drawn to scale. Measurements, floor-areas, openings and orientations are approximate. They should not be relied upon for any purpose and do not form any part of an agreement. No liability is taken for any error or mis-statement. All parties must rely on their own inspections.