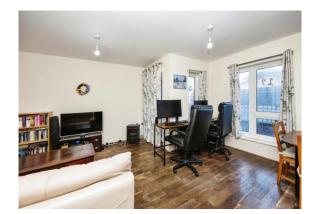

## Repton Avenue Ashford TN23 3RX

Hallway

Open Planned Lounge/kitchen 24' 5" x 16' 9" ( 7.44m x 5.11m )

**Bedroom 1** 11' 1" x 11' 1" ( 3.38m x 3.38m )

**En-Suite** 

**Bedroom 2** 15' 8" x 9' 3" ( 4.78m x 2.82m )