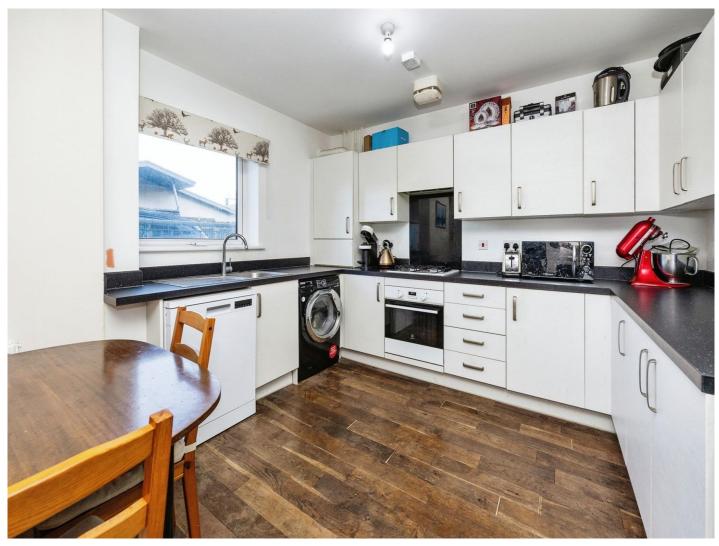

## Repton Avenue Ashford TN23 3RX

Hallway

Open Planned Lounge/kitchen 24' 5" x 16' 9" ( 7.44m x 5.11m )

**Bedroom 1** 11' 1" x 11' 1" ( 3.38m x 3.38m )

**En-Suite** 

**Bedroom 2** 15' 8" x 9' 3" ( 4.78m x 2.82m )