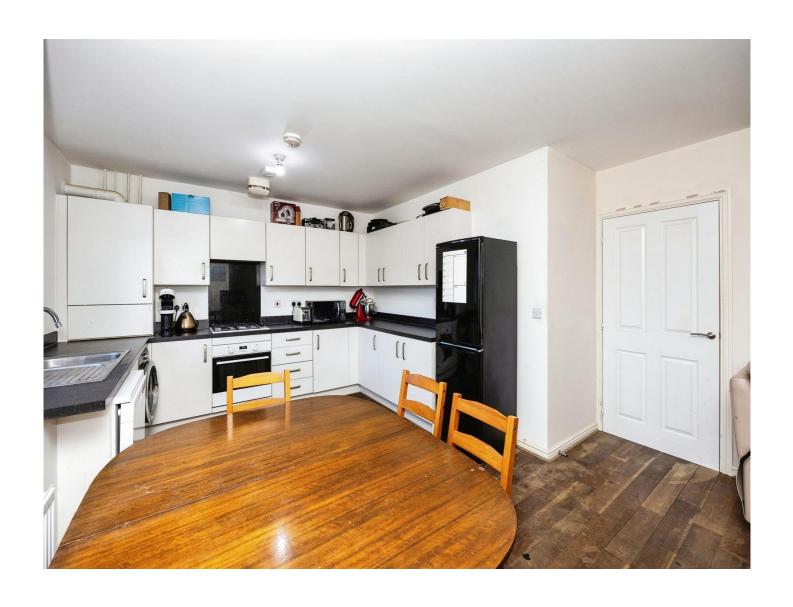

## Repton Avenue Ashford TN23 3RX

Hallway

Open Planned Lounge/kitchen 24' 5" x 16' 9" ( 7.44m x 5.11m )

**Bedroom 1** 11' 1" x 11' 1" ( 3.38m x 3.38m )

**En-Suite** 

**Bedroom 2** 15' 8" x 9' 3" ( 4.78m x 2.82m )