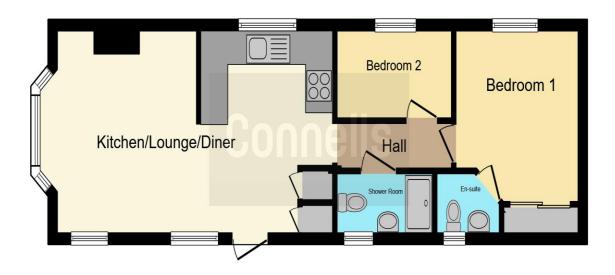

#### Martello Way Hythe Road Dymchurch Romney Marsh TN29 0JX

Lounge 13' 2" x 11' 9" ( 4.01m x 3.58m )

**Kitchen** 6' 6" x 11' 8" ( 1.98m x 3.56m )

**Agents Note** Bedroom 1 10' 2" x 8' 9" ( 3.10m x 2.67m ) There are a number of obligations on both sellers and buyers **En-Suite** when completing the process for purchasing a park home and we recommend taking advice from a solicitor or another professional - independent from the seller or site owner – **Bedroom 2** 5' 9" x 8' 3" (1.75m x 2.51m) when buying a home.). Sites often have requirements specific to the purchase of a **Bathroom** property and to 'the site' in general, which could include paying the site owners commission. **Outside** Intending purchasers should satisfy themselves about any such requirements including Parking any specific restrictions on occupancy or residential use of the home. Wrap Around Balcony Guidance can be sought from Park homes - GOV.UK (www.gov.uk)

This floorplan is for illustrative purposes only and is not drawn to scale. Measurements, floor-areas, openings and orientations are approximate. They should not be relied upon for any purpose and do not form any part of an agreement. No liability is taken for any error or mis-statement. All parties must rely on their own inspections.