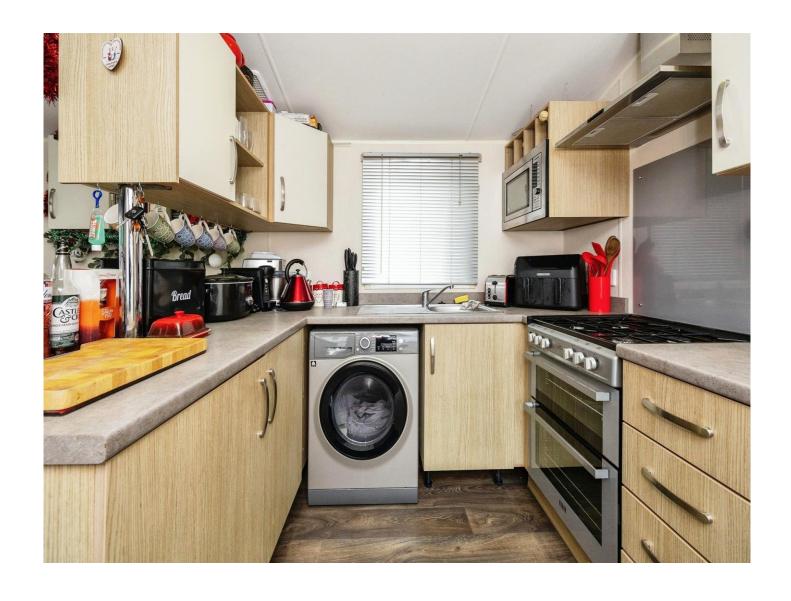

## Martello Way Hythe Road Dymchurch Romney Marsh TN29 0JX

**Lounge** 13' 2" x 11' 9" ( 4.01m x 3.58m )

6' 6" x 11' 8" ( 1.98m x 3.56m )

**Bedroom 1** 

10' 2" x 8' 9" ( 3.10m x 2.67m )

**En-Suite** 

Bedroom 2