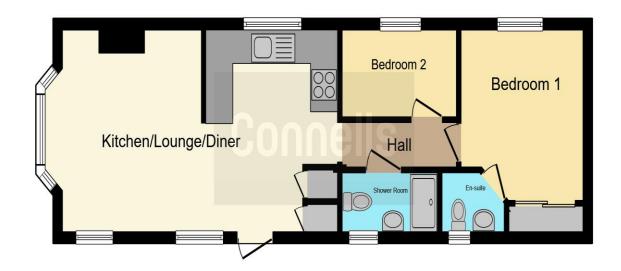

## Martello Way Hythe Road Dymchurch Romney Marsh TN29 0JX

**Lounge** 13' 2" x 11' 9" ( 4.01m x 3.58m )

6' 6" x 11' 8" ( 1.98m x 3.56m )

**Bedroom 1** 

10' 2" x 8' 9" ( 3.10m x 2.67m )

**En-Suite** 

Bedroom 2

5' 9" x 8' 3" ( 1.75m x 2.51m )

**Bathroom** 

**Outside** 

**Parking** 

**Wrap Around Balcony** 

Guidance can be sought from Park homes - GOV.UK (www.gov.uk)

This floorplan is for illustrative purposes only and is not drawn to scale. Measurements, floor-areas, openings and orientations are approximate. They should not be relied upon for any purpose and do not form any part of an agreement. No liability is taken for any error or mis-statement. All parties must rely on their own inspections.