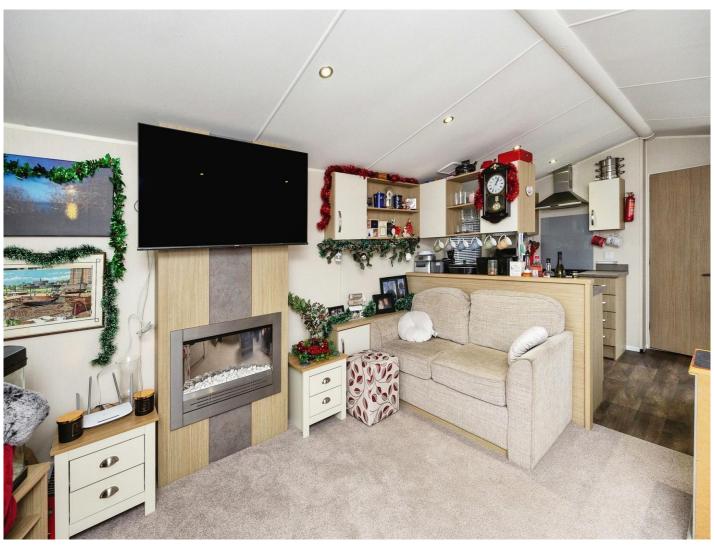

## Martello Way Hythe Road Dymchurch Romney Marsh TN29 0JX

**Lounge** 13' 2" x 11' 9" ( 4.01m x 3.58m )

6' 6" x 11' 8" ( 1.98m x 3.56m )

**Bedroom 1** 

10' 2" x 8' 9" ( 3.10m x 2.67m )

**En-Suite** 

Bedroom 2