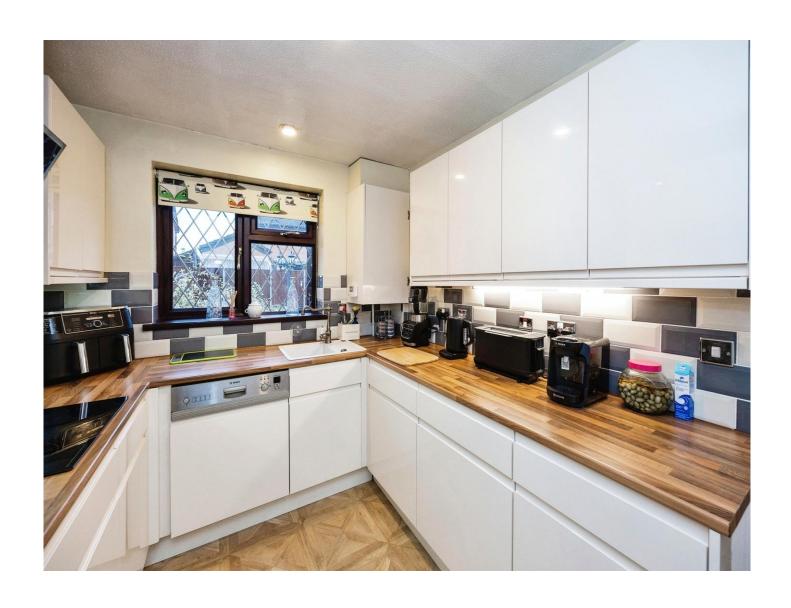

## Grantley Close Ashford TN23 7UE

**Entrance Hall** 

**Lounge** 15' 6" x 12' 4" ( 4.72m x 3.76m )

**Dining Room** 10' 9" x 7' 3" ( 3.28m x 2.21m )

Kitchen

10' 9" x 7' 9" ( 3.28m x 2.36m )

Cloakroom

**Utility Room** 8' 6" x 5' ( 2.59m x 1.52m )