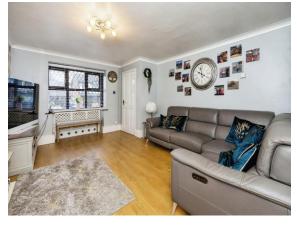

**Conservatory** 10' 2" x 7' 3" ( 3.10m x 2.21m )

**First Floor** 

**Bedroom 1** 

13' 5" x 9' 3" ( 4.09m x 2.82m )

**En-Suite Shower Room** 

**Bedroom 2** 10' 7" x 9' 3" ( 3.23m x 2.82m )

**Bedroom 3** 7' 5" x 6' 5" ( 2.26m x 1.96m )