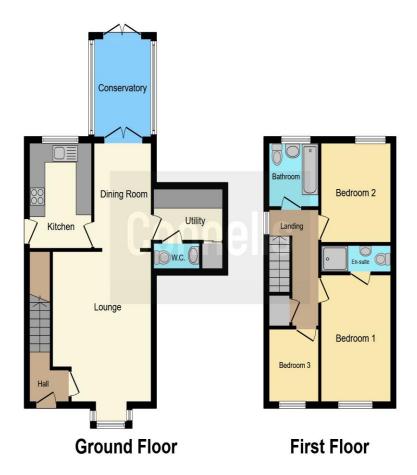

## Grantley Close Ashford TN23 7UE

**Entrance Hall** 

**Lounge** 15' 6" x 12' 4" ( 4.72m x 3.76m )

**Dining Room** 10' 9" x 7' 3" ( 3.28m x 2.21m )

Kitchen

10' 9" x 7' 9" ( 3.28m x 2.36m )

Cloakroom

**Utility Room** 8' 6" x 5' ( 2.59m x 1.52m )

**Conservatory** 10' 2" x 7' 3" ( 3.10m x 2.21m )

**First Floor** 

**Bedroom 1** 

13' 5" x 9' 3" ( 4.09m x 2.82m )

**En-Suite Shower Room** 

**Bedroom 2** 10' 7" x 9' 3" ( 3.23m x 2.82m )

**Bedroom 3** 7' 5" x 6' 5" ( 2.26m x 1.96m )

**Bathroom** 

Outside

Front & Rear Gardens

**Driveway** 

Garage

This floorplan is for illustrative purposes only and is not drawn to scale. Measurements, floor-areas, openings and orientations are approximate. They should not be relied upon for any purpose and do not form any part of an agreement. No liability is taken for any error or mis-statement. All parties must rely on their own inspections.