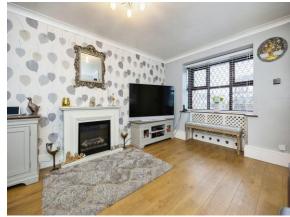

## Grantley Close Ashford TN23 7UE

**Entrance Hall** 

**Lounge** 15' 6" x 12' 4" ( 4.72m x 3.76m )

**Dining Room** 10' 9" x 7' 3" ( 3.28m x 2.21m )

Kitchen

10' 9" x 7' 9" ( 3.28m x 2.36m )

Cloakroom

**Utility Room** 8' 6" x 5' ( 2.59m x 1.52m )