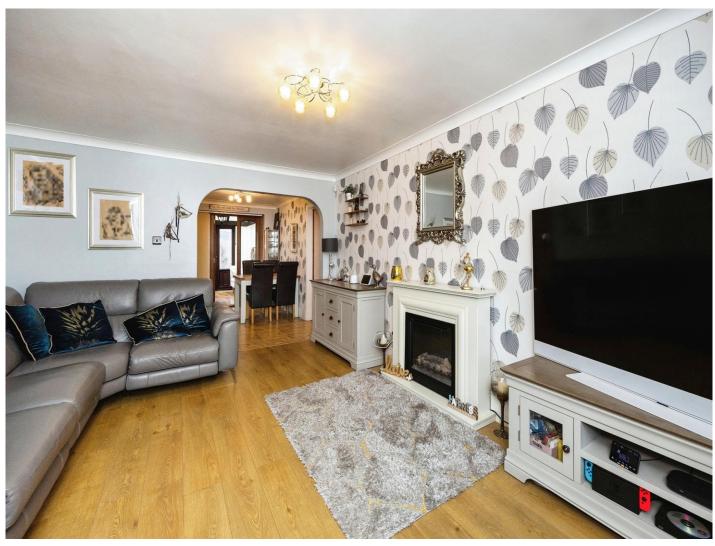

## Grantley Close Ashford TN23 7UE

**Entrance Hall** 

**Lounge** 15' 6" x 12' 4" ( 4.72m x 3.76m )

**Dining Room** 10' 9" x 7' 3" ( 3.28m x 2.21m )

Kitchen

10' 9" x 7' 9" ( 3.28m x 2.36m )

Cloakroom

**Utility Room** 8' 6" x 5' ( 2.59m x 1.52m )