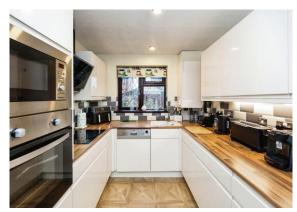

## Grantley Close Ashford TN23 7UE

**Entrance Hall** 

**Lounge** 15' 6" x 12' 4" ( 4.72m x 3.76m )

**Dining Room** 10' 9" x 7' 3" ( 3.28m x 2.21m )

Kitchen

10' 9" x 7' 9" ( 3.28m x 2.36m )

Cloakroom

**Utility Room** 8' 6" x 5' ( 2.59m x 1.52m )