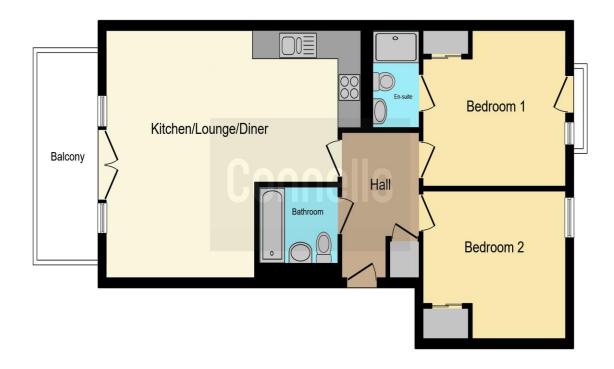

## Harrier Drive Finberry Ashford TN25 7GR

**Entrance Hall** 

**Lounge Area** 17' 2" x 12' 10" ( 5.23m x 3.91m )

**Kitchen Area** 10' 7" x 10' 6" ( 3.23m x 3.20m )

**Bedroom 1** 12' 3" x 10' 9" ( 3.73m x 3.28m )

**En-Suite** 

**Bedroom 2** 12' 3" x 10' 3" ( 3.73m x 3.12m )

**Bathroom** 

Outside Balcony

This floorplan is for illustrative purposes only and is not drawn to scale. Measurements, floor-areas, openings and orientations are approximate. They should not be relied upon for any purpose and do not form any part of an agreement. No liability is taken for any error or mis-statement. All parties must rely on their own inspections.