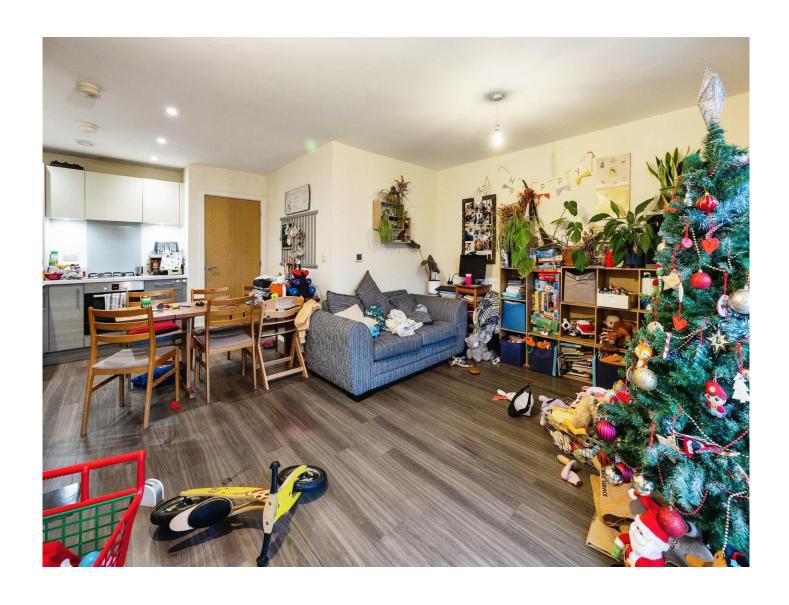

## Harrier Drive Finberry Ashford TN25 7GR

**Entrance Hall** 

**Lounge Area** 17' 2" x 12' 10" ( 5.23m x 3.91m )

**Kitchen Area** 10' 7" x 10' 6" ( 3.23m x 3.20m )

**Bedroom 1** 12' 3" x 10' 9" ( 3.73m x 3.28m )

**En-Suite** 

**Bedroom 2** 12' 3" x 10' 3" ( 3.73m x 3.12m )

**Bathroom** 

Outside Balcony

This floorplan is for illustrative purposes only and is not drawn to scale. Measurements, floor-areas, openings and orientations are approximate. They should not be relied upon for any purpose and do not form any part of an agreement. No liability is taken for any error or mis-statement. All parties must rely on their own inspections.