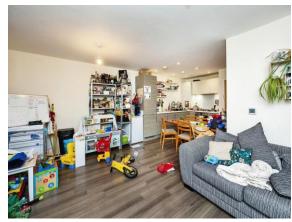

## Harrier Drive Finberry Ashford TN25 7GR

**Entrance Hall** 

**Lounge Area** 17' 2" x 12' 10" ( 5.23m x 3.91m )

**Kitchen Area** 10' 7" x 10' 6" ( 3.23m x 3.20m )

**Bedroom 1** 12' 3" x 10' 9" ( 3.73m x 3.28m )

**En-Suite** 

**Bedroom 2** 12' 3" x 10' 3" ( 3.73m x 3.12m )

**Bathroom** 

Outside Balcony

This floorplan is for illustrative purposes only and is not drawn to scale. Measurements, floor-areas, openings and orientations are approximate. They should not be relied upon for any purpose and do not form any part of an agreement. No liability is taken for any error or mis-statement. All parties must rely on their own inspections.