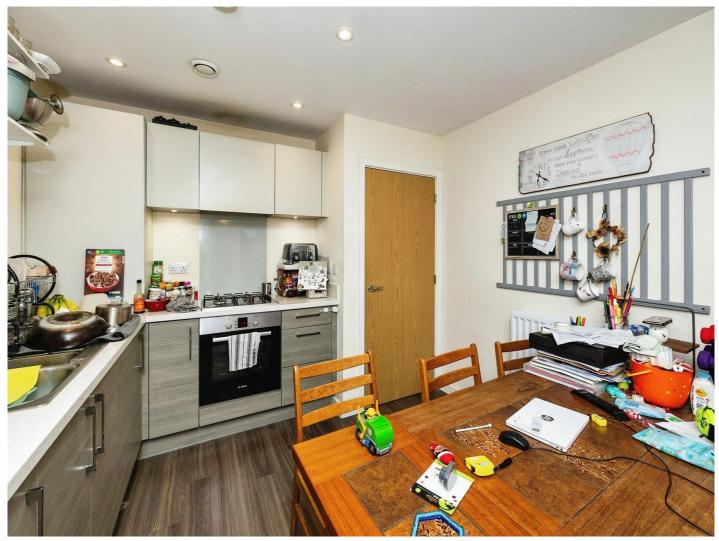

## Harrier Drive Finberry Ashford TN25 7GR

**Entrance Hall** 

**Lounge Area** 17' 2" x 12' 10" ( 5.23m x 3.91m )

**Kitchen Area** 10' 7" x 10' 6" ( 3.23m x 3.20m )

**Bedroom 1** 12' 3" x 10' 9" ( 3.73m x 3.28m )