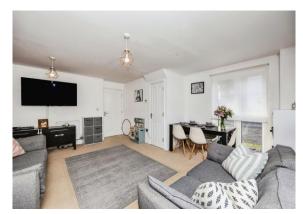

## Farmers Way Kingsnorth Ashford TN23 3FY

**Ground Floor** 

Hallway

Cloakroom

Lounge

17' 10" x 15' 10" ( 5.44m x 4.83m )

**Kitchen / Breakfast Room** 13' 5" x 8' 5" ( 4.09m x 2.57m )

**First Floor** 