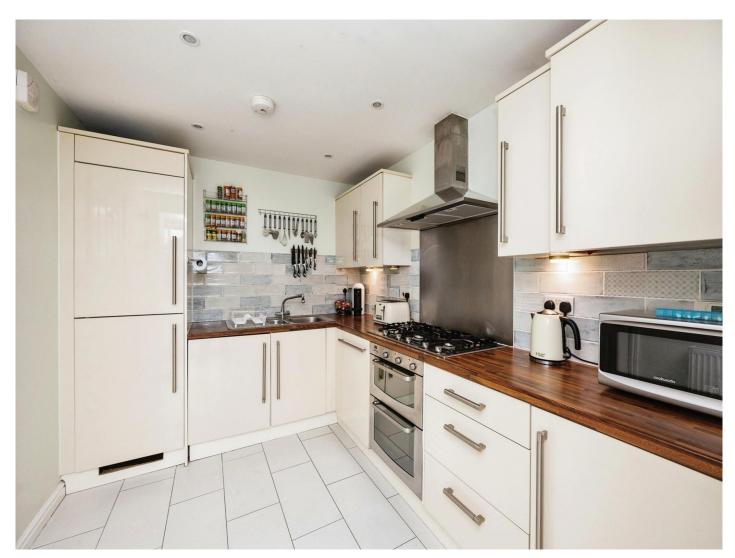

## Farmers Way Kingsnorth Ashford TN23 3FY

**Ground Floor** 

Hallway

Cloakroom

Lounge

17' 10" x 15' 10" ( 5.44m x 4.83m )

**Kitchen / Breakfast Room** 13' 5" x 8' 5" ( 4.09m x 2.57m )

**First Floor** 