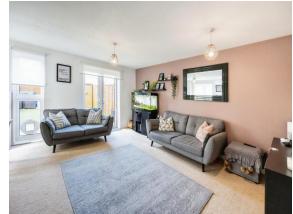

## Farmers Way Kingsnorth Ashford TN23 3FY

**Ground Floor** 

Hallway

Cloakroom

Lounge

17' 10" x 15' 10" ( 5.44m x 4.83m )

**Kitchen / Breakfast Room** 13' 5" x 8' 5" ( 4.09m x 2.57m )

**First Floor** 