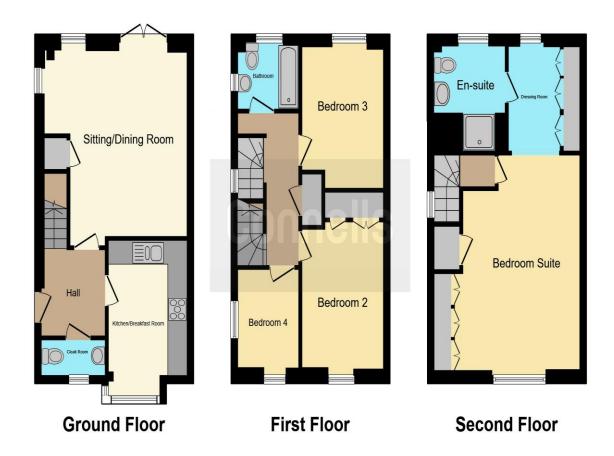

## Farmers Way Kingsnorth Ashford TN23 3FY

**Ground Floor** 

Hallway

Cloakroom

Lounge

17' 10" x 15' 10" ( 5.44m x 4.83m )

**Kitchen / Breakfast Room** 13' 5" x 8' 5" ( 4.09m x 2.57m )

**First Floor** 

Landing

**Bedroom 2** 12' 10" x 8' 5" ( 3.91m x 2.57m )

Bedroom 3

13' 4" x 8' 5" ( 4.06m x 2.57m )

Bedroom 4

 $9^{\circ}\,9^{\circ}\,x\,7^{\circ}\,$  (  $2.97m\,x\,2.13m$  )

**Bathroom** 

## **Second Floor**

**Bedroom 1** 19' 4" x 13' 6" ( 5.89m x 4.11m )

**En-Suite** 

**Dressing Room** 8' 3" x 5' 8" ( 2.51m x 1.73m )

Outside

**Carport & Parking** 

**Rear Garden** 

This floorplan is for illustrative purposes only and is not drawn to scale. Measurements, floor-areas, openings and orientations are approximate. They should not be relied upon for any purpose and do not form any part of an agreement. No liability is taken for any error or mis-statement. All parties must rely on their own inspections.