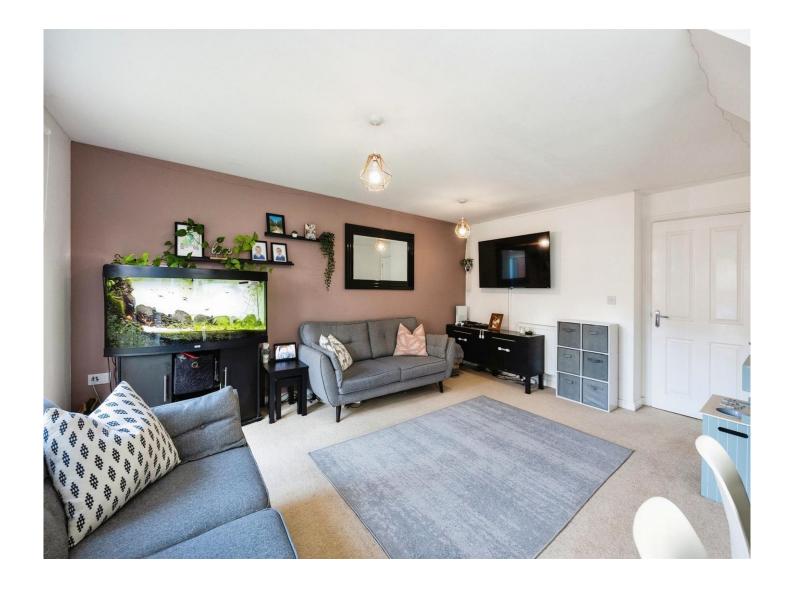

## Farmers Way Kingsnorth Ashford TN23 3FY

**Ground Floor** 

Hallway

Cloakroom

Lounge

17' 10" x 15' 10" ( 5.44m x 4.83m )

**Kitchen / Breakfast Room** 13' 5" x 8' 5" ( 4.09m x 2.57m )

**First Floor** 