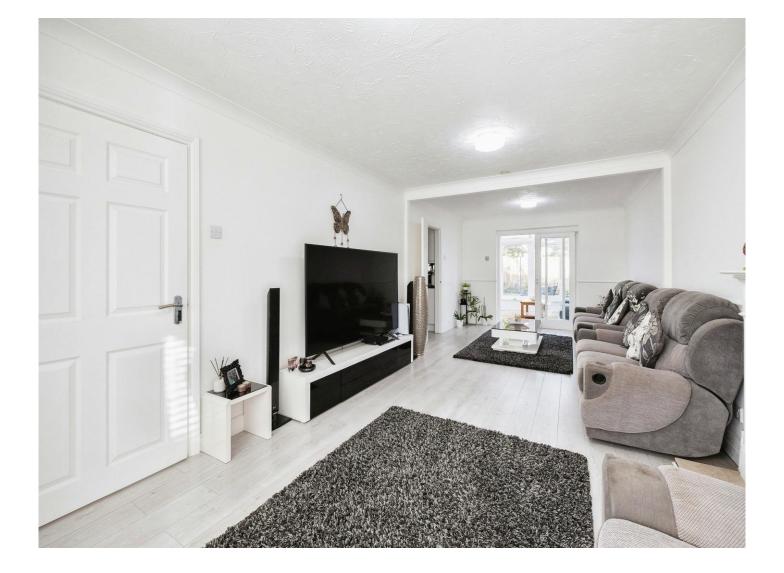

#### Entrance Hall

#### Cloakroom

Lounge 25' 1" x 11' 2" ( 7.65m x 3.40m )

**Kitchen** 14' 1" x 9' 8" ( 4.29m x 2.95m )

**Utility Room** 4' 9" x 5' 7" ( 1.45m x 1.70m )

**Conservatory** 10' 3" x 17' 2" ( 3.12m x 5.23m ) Bedroom Two 15' 7" x 7' 3" ( 4.75m x 2.21m )