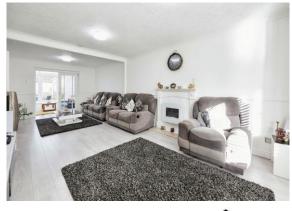

#### Cloakroom

Lounge 25' 1" x 11' 2" ( 7.65m x 3.40m )

**Kitchen** 14' 1" x 9' 8" ( 4.29m x 2.95m )

**Utility Room** 4' 9" x 5' 7" ( 1.45m x 1.70m )

**Conservatory** 10' 3" x 17' 2" ( 3.12m x 5.23m ) Bedroom Two 15' 7" x 7' 3" ( 4.75m x 2.21m )