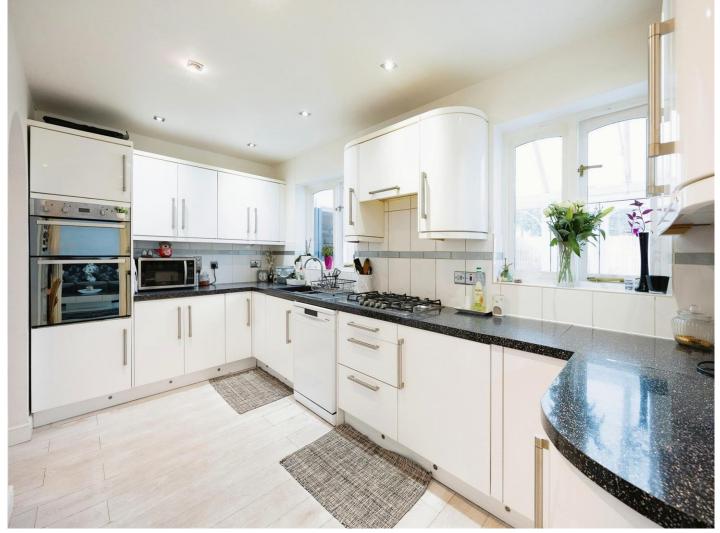

#### Cloakroom

Lounge 25' 1" x 11' 2" ( 7.65m x 3.40m )

**Kitchen** 14' 1" x 9' 8" ( 4.29m x 2.95m )

**Utility Room** 4' 9" x 5' 7" ( 1.45m x 1.70m )

**Conservatory** 10' 3" x 17' 2" ( 3.12m x 5.23m ) Bedroom Two 15' 7" x 7' 3" ( 4.75m x 2.21m )