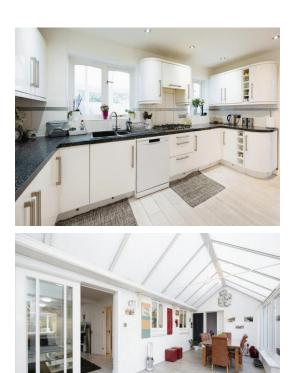

#### Cloakroom

Lounge 25' 1" x 11' 2" ( 7.65m x 3.40m )

**Kitchen** 14' 1" x 9' 8" ( 4.29m x 2.95m )

**Utility Room** 4' 9" x 5' 7" ( 1.45m x 1.70m )

**Conservatory** 10' 3" x 17' 2" ( 3.12m x 5.23m ) Bedroom Two 15' 7" x 7' 3" ( 4.75m x 2.21m )