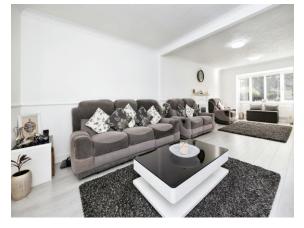

#### Cloakroom

Lounge 25' 1" x 11' 2" ( 7.65m x 3.40m )

**Kitchen** 14' 1" x 9' 8" ( 4.29m x 2.95m )

**Utility Room** 4' 9" x 5' 7" ( 1.45m x 1.70m )

**Conservatory** 10' 3" x 17' 2" ( 3.12m x 5.23m ) Bedroom Two 15' 7" x 7' 3" ( 4.75m x 2.21m )