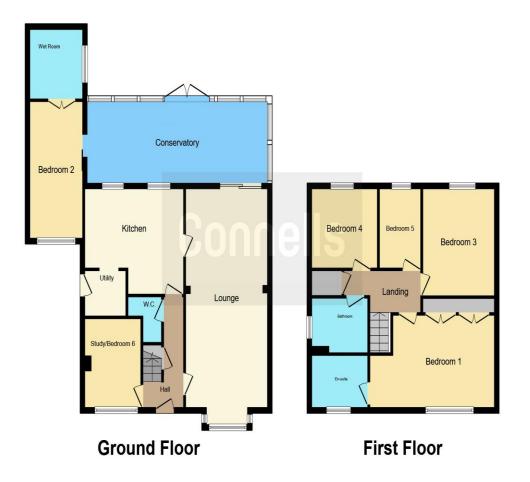

#### Entrance Hall

#### Cloakroom

Lounge 25' 1" x 11' 2" ( 7.65m x 3.40m )

**Kitchen** 14' 1" x 9' 8" ( 4.29m x 2.95m )

**Utility Room** 4' 9" x 5' 7" ( 1.45m x 1.70m )

**Conservatory** 10' 3" x 17' 2" ( 3.12m x 5.23m ) Bedroom Two 15' 7" x 7' 3" ( 4.75m x 2.21m )

Wet Room

Bedroom Six/Study 11' 8" x 8' (3.56m x 2.44m)

#### **First Floor**

#### Landing

Bedroom One 17' 4" x 10' 6" ( 5.28m x 3.20m )

#### **En-Suite**

Bedroom Three 12' 2" x 9' 8" ( 3.71m x 2.95m )

**Bedroom Four** 8' x 9' 2" ( 2.44m x 2.79m )

Bedroom Five 7' 5" x 8' 9" ( 2.26m x 2.67m )

Bathroom

Outside Driveway Rear Garden

This floorplan is for illustrative purposes only and is not drawn to scale. Measurements, floor-areas, openings and orientations are approximate. They should not be relied upon for any purpose and do not form any part of an agreement. No liability is taken for any error or mis-statement. All parties must rely on their own inspections.