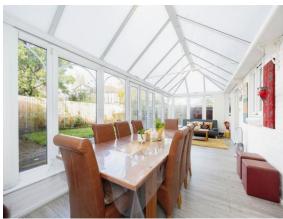

#### Cloakroom

Lounge 25' 1" x 11' 2" ( 7.65m x 3.40m )

**Kitchen** 14' 1" x 9' 8" ( 4.29m x 2.95m )

**Utility Room** 4' 9" x 5' 7" ( 1.45m x 1.70m )

**Conservatory** 10' 3" x 17' 2" ( 3.12m x 5.23m ) Bedroom Two 15' 7" x 7' 3" ( 4.75m x 2.21m )