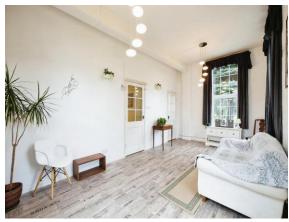

#### **Entrance Hall**

**Lounge / Diner** 10' 7" x 20' ( 3.23m x 6.10m )

Kitchen

7' 10" x 7' 4" ( 2.39m x 2.24m )

**Bedroom 1** 

13' 9" x 8' 3" ( 4.19m x 2.51m )

**Bedroom 2** 11' 1" x 6' 3" ( 3.38m x 1.91m )