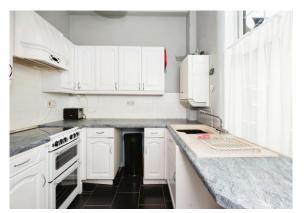

#### **Entrance Hall**

**Lounge / Diner** 10' 7" x 20' ( 3.23m x 6.10m )

Kitchen

7' 10" x 7' 4" ( 2.39m x 2.24m )

**Bedroom 1** 

13' 9" x 8' 3" ( 4.19m x 2.51m )

**Bedroom 2** 11' 1" x 6' 3" ( 3.38m x 1.91m )