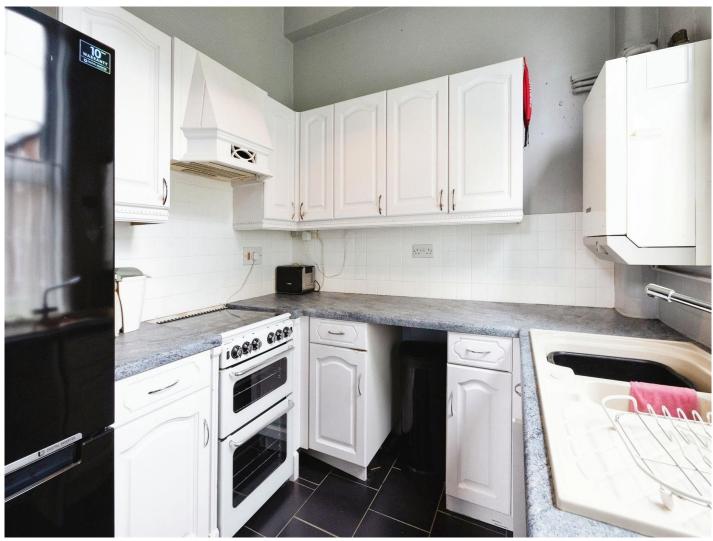

#### **Entrance Hall**

**Lounge / Diner** 10' 7" x 20' ( 3.23m x 6.10m )

Kitchen

7' 10" x 7' 4" ( 2.39m x 2.24m )

**Bedroom 1** 

13' 9" x 8' 3" ( 4.19m x 2.51m )

**Bedroom 2** 11' 1" x 6' 3" ( 3.38m x 1.91m )