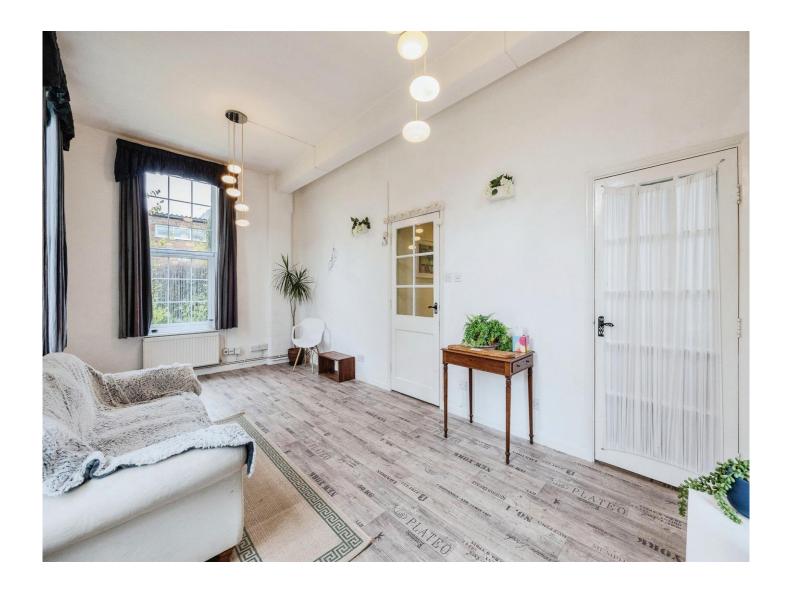

#### **Entrance Hall**

**Lounge / Diner** 10' 7" x 20' ( 3.23m x 6.10m )

Kitchen

7' 10" x 7' 4" ( 2.39m x 2.24m )

**Bedroom 1** 

13' 9" x 8' 3" ( 4.19m x 2.51m )

**Bedroom 2** 11' 1" x 6' 3" ( 3.38m x 1.91m )