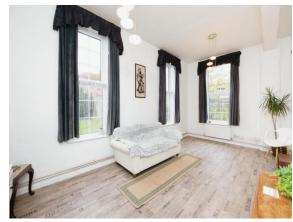

#### **Entrance Hall**

**Lounge / Diner** 10' 7" x 20' ( 3.23m x 6.10m )

Kitchen

7' 10" x 7' 4" ( 2.39m x 2.24m )

**Bedroom 1** 

13' 9" x 8' 3" ( 4.19m x 2.51m )

**Bedroom 2** 11' 1" x 6' 3" ( 3.38m x 1.91m )