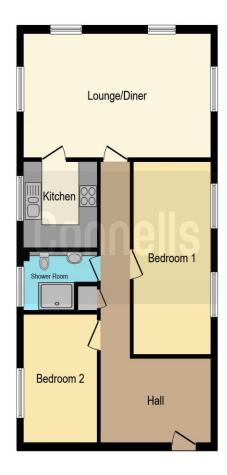

#### **Entrance Hall**

**Lounge / Diner** 10' 7" x 20' ( 3.23m x 6.10m )

Kitchen

7' 10" x 7' 4" ( 2.39m x 2.24m )

**Bedroom 1** 

13' 9" x 8' 3" ( 4.19m x 2.51m )

**Bedroom 2** 11' 1" x 6' 3" ( 3.38m x 1.91m )

**Bathroom** 

Outside

**Communal Garden** 

**Parking** 

This floorplan is for illustrative purposes only and is not drawn to scale. Measurements, floor-areas, openings and orientations are approximate. They should not be relied upon for any purpose and do not form any part of an agreement. No liability is taken for any error or mis-statement. All parties must rely on their own inspections.