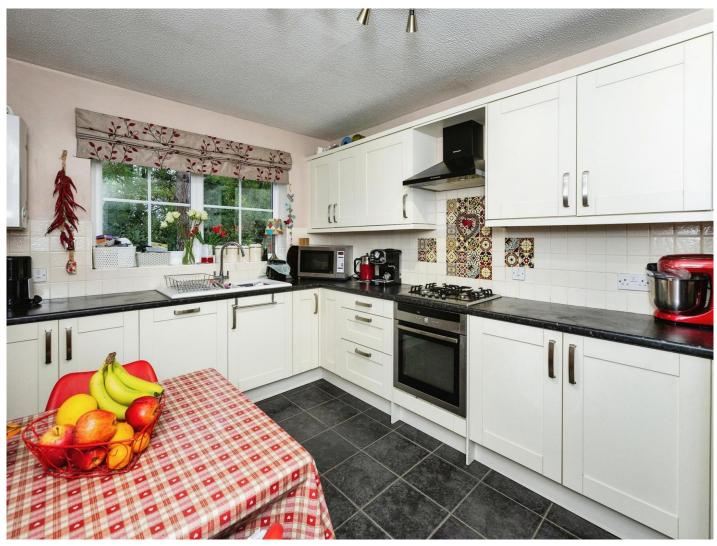

## Chestnut Lane Kingsnorth Ashford TN23 3LR

Hallway

Cloakroom

**Lounge** 21' 5" x 10' 9" ( 6.53m x 3.28m )

12' 10" x 9' 7" ( 3.91m x 2.92m )

**Utility Room** 6' 3" x 5' 11" ( 1.91m x 1.80m )

**Dining Room** 12' 4" x 9' 8" ( 3.76m x 2.95m )