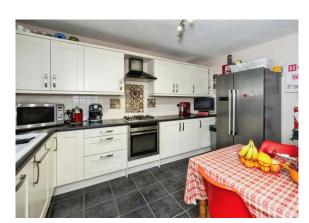

## Chestnut Lane Kingsnorth Ashford TN23 3LR

Hallway

Cloakroom

**Lounge** 21' 5" x 10' 9" ( 6.53m x 3.28m )

12' 10" x 9' 7" ( 3.91m x 2.92m )

**Utility Room** 6' 3" x 5' 11" ( 1.91m x 1.80m )

**Dining Room** 12' 4" x 9' 8" ( 3.76m x 2.95m )