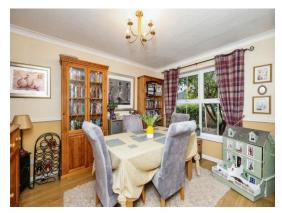

## Chestnut Lane Kingsnorth Ashford TN23 3LR

Hallway

Cloakroom

**Lounge** 21' 5" x 10' 9" ( 6.53m x 3.28m )

12' 10" x 9' 7" ( 3.91m x 2.92m )

**Utility Room** 6' 3" x 5' 11" ( 1.91m x 1.80m )

**Dining Room** 12' 4" x 9' 8" ( 3.76m x 2.95m )