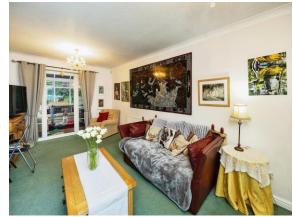

## Chestnut Lane Kingsnorth Ashford TN23 3LR

Hallway

Cloakroom

**Lounge** 21' 5" x 10' 9" ( 6.53m x 3.28m )

12' 10" x 9' 7" ( 3.91m x 2.92m )

**Utility Room** 6' 3" x 5' 11" ( 1.91m x 1.80m )

**Dining Room** 12' 4" x 9' 8" ( 3.76m x 2.95m )