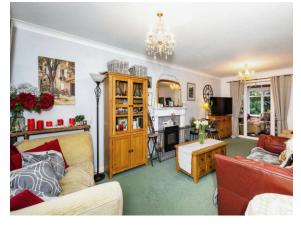

## Chestnut Lane Kingsnorth Ashford TN23 3LR

Hallway

Cloakroom

**Lounge** 21' 5" x 10' 9" ( 6.53m x 3.28m )

12' 10" x 9' 7" ( 3.91m x 2.92m )

**Utility Room** 6' 3" x 5' 11" ( 1.91m x 1.80m )

**Dining Room** 12' 4" x 9' 8" ( 3.76m x 2.95m )