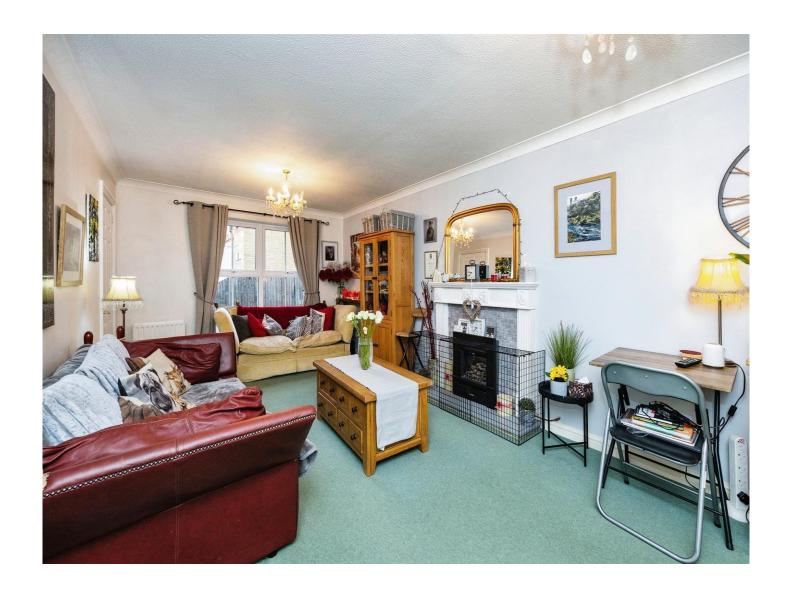

## Chestnut Lane Kingsnorth Ashford TN23 3LR

Hallway

Cloakroom

**Lounge** 21' 5" x 10' 9" ( 6.53m x 3.28m )

12' 10" x 9' 7" ( 3.91m x 2.92m )

**Utility Room** 6' 3" x 5' 11" ( 1.91m x 1.80m )

**Dining Room** 12' 4" x 9' 8" ( 3.76m x 2.95m )