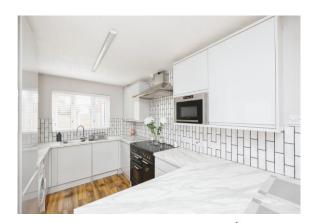

## **Entrance Hall**

Cloakroom

**Dining Room** 11' 6" x 9' 7" ( 3.51m x 2.92m )

**Lounge/Diner** 16' 2" x 12' ( 4.93m x 3.66m )

Conservatory

Kitchen/Diner

23' 4" x 9' 2" ( 7.11m x 2.79m )

**First Floor** 