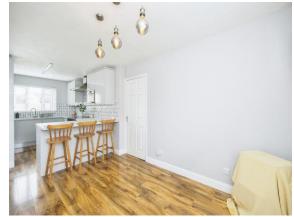

## **Entrance Hall**

Cloakroom

**Dining Room** 11' 6" x 9' 7" ( 3.51m x 2.92m )

**Lounge/Diner** 16' 2" x 12' ( 4.93m x 3.66m )

Conservatory

Kitchen/Diner

23' 4" x 9' 2" ( 7.11m x 2.79m )

**First Floor** 