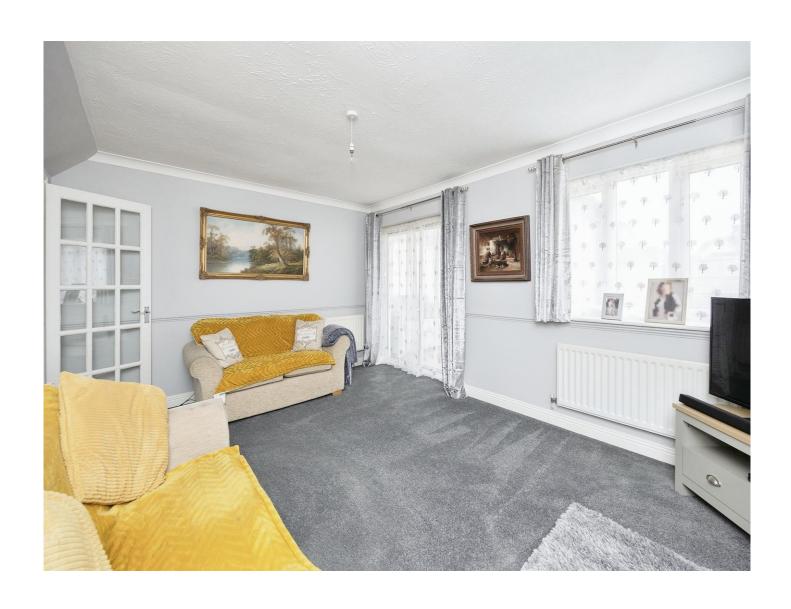

## **Entrance Hall**

Cloakroom

**Dining Room** 11' 6" x 9' 7" ( 3.51m x 2.92m )

**Lounge/Diner** 16' 2" x 12' ( 4.93m x 3.66m )

Conservatory

Kitchen/Diner

23' 4" x 9' 2" ( 7.11m x 2.79m )

**First Floor** 