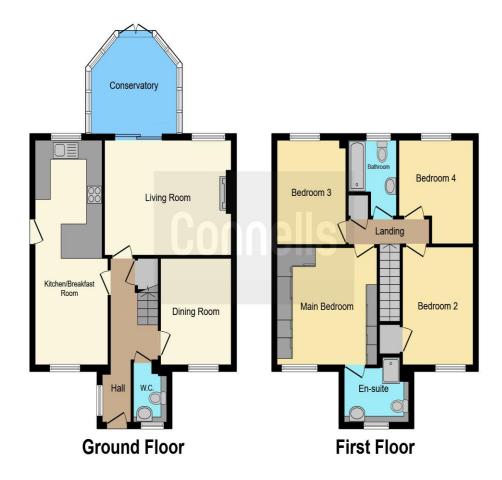

## **Entrance Hall**

Cloakroom

**Dining Room** 11' 6" x 9' 7" ( 3.51m x 2.92m )

**Lounge/Diner** 16' 2" x 12' ( 4.93m x 3.66m )

Conservatory

Kitchen/Diner

23' 4" x 9' 2" ( 7.11m x 2.79m )

**First Floor** 

**Bedroom 1** 

12' 3" x 12' 1" ( 3.73m x 3.68m )

**En-Suite** 

**Bedroom 2** 9' 3" x 12' 2" ( 2.82m x 3.71m )

**Bedroom 3** 9' 6" x 11' 8" ( 2.90m x 3.56m )

**Bedroom 4** 11' 11" x 8' 8" ( 3.63m x 2.64m )

**Bathroom** 

Outside

**Front Garden** 

Driveway

Rear Garden

**Double Garage** 

This floorplan is for illustrative purposes only and is not drawn to scale. Measurements, floor-areas, openings and orientations are approximate. They should not be relied upon for any purpose and do not form any part of an agreement. No liability is taken for any error or mis-statement. All parties must rely on their own inspections.