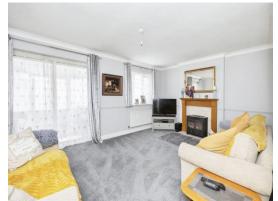

## **Entrance Hall**

Cloakroom

**Dining Room** 11' 6" x 9' 7" ( 3.51m x 2.92m )

**Lounge/Diner** 16' 2" x 12' ( 4.93m x 3.66m )

Conservatory

Kitchen/Diner

23' 4" x 9' 2" ( 7.11m x 2.79m )

**First Floor** 