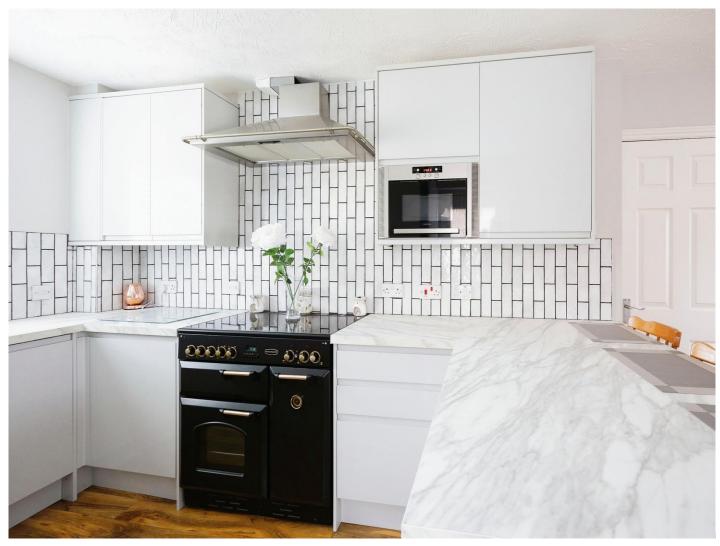

## **Entrance Hall**

Cloakroom

**Dining Room** 11' 6" x 9' 7" ( 3.51m x 2.92m )

**Lounge/Diner** 16' 2" x 12' ( 4.93m x 3.66m )

Conservatory

Kitchen/Diner

23' 4" x 9' 2" ( 7.11m x 2.79m )

**First Floor** 