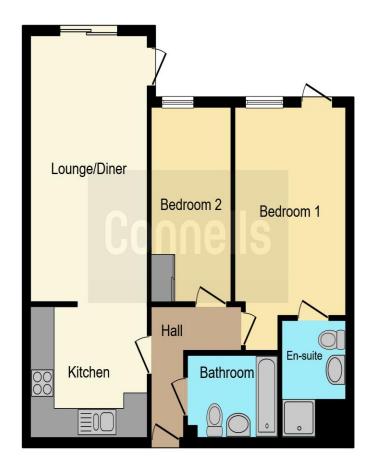

Bedroom 2

6' 7" x 10' 5" ( 2.01m x 3.17m )

**Bathroom** 

Outside
Private Patio Area
Communal Parking

This floorplan is for illustrative purposes only and is not drawn to scale. Measurements, floor-areas, openings and orientations are approximate. They should not be relied upon for any purpose and do not form any part of an agreement. No liability is taken for any error or mis-statement. All parties must rely on their own inspections.