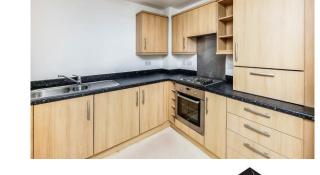

## Billington Grove Willesborough Ashford TN24 0FY

**Lounge Area** 17' 10" x 9' 8" ( 5.44m x 2.95m )

Kitchen Area

9' 8" x 7' 10" ( 2.95m x 2.39m )

**Bedroom 1** 

9' 3" x 16' 9" ( 2.82m x 5.11m )

**En-Suite** 