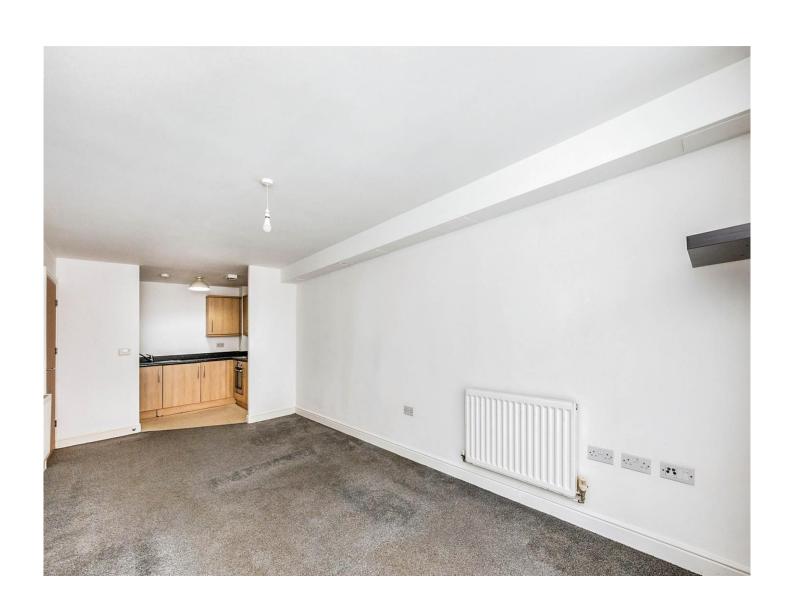

## Billington Grove Willesborough Ashford TN24 0FY

**Lounge Area** 17' 10" x 9' 8" ( 5.44m x 2.95m )

Kitchen Area

9' 8" x 7' 10" ( 2.95m x 2.39m )

**Bedroom 1** 

9' 3" x 16' 9" ( 2.82m x 5.11m )

**En-Suite** 