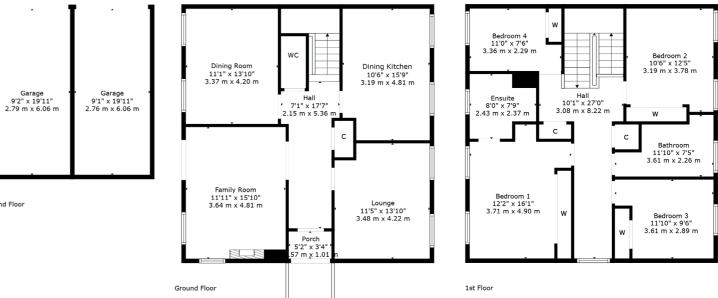

External storm doors into vestibule, lovely traditional style reception hallway with downstairs WC, bright dual aspect lounge with French doors to gardens and focal point Living Flame gas fire, elegant formal dining room, family room, dining sized kitchen fitted with a full range of modern base and wall units and integrated appliances and the upper accommodation provides large landing space with study area and feature window, principal bedroom with built-in storage and contemporary styled en-suite shower room with modern tiling, three further bedrooms and main family bathroom.

> NM4505 | Sat Nav: 6 Victoria Square, Mearnskirk Road, Newton Mearns, G77 5TD For the full home report visit **www.corumproperty.co.uk** \* All measurements and distances are approximate Floorplans are for illustration purposes and may not be to scale.

Ground Floor