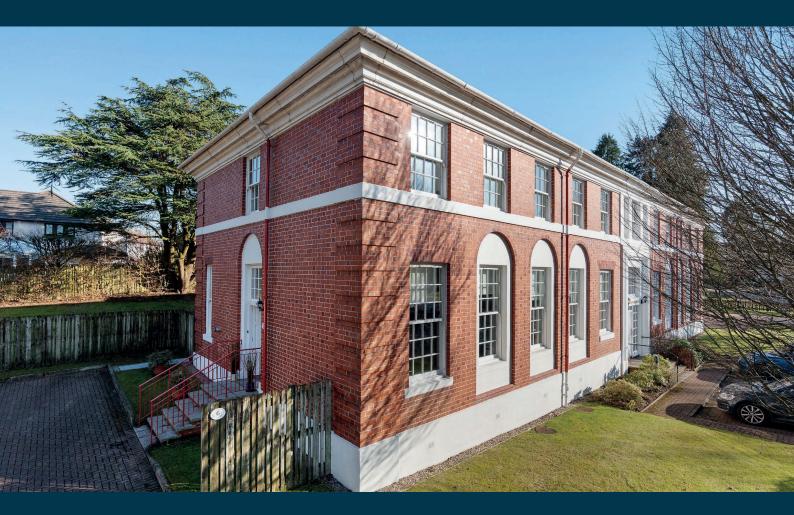

## A beautiful mews home set within this admired, historic conversion in Newton Mearns.

Gladstone House is an elegant and architecturally strong end of terrace mews house that forms the end portion of this historic, landmark building located within the much admired Mearnskirk development in Newton Mearns. Forming part of the original Mearnskirk hospital, this conversion delivers a beautiful combination of contemporary and traditional design features which notably include feature windows, large ceiling heights and modern finishes internally.

External storm doors into vestibule, lovely traditional style reception hallway with downstairs WC, bright dual aspect lounge with French doors to gardens and focal point Living Flame gas fire, elegant formal dining room, family room, dining sized kitchen fitted with a full range of modern base and wall units and integrated appliances and the upper accommodation provides large landing space with study area and feature window, principal bedroom with built-in storage and contemporary styled en-suite shower room with modern tiling, three further bedrooms and main family bathroom.