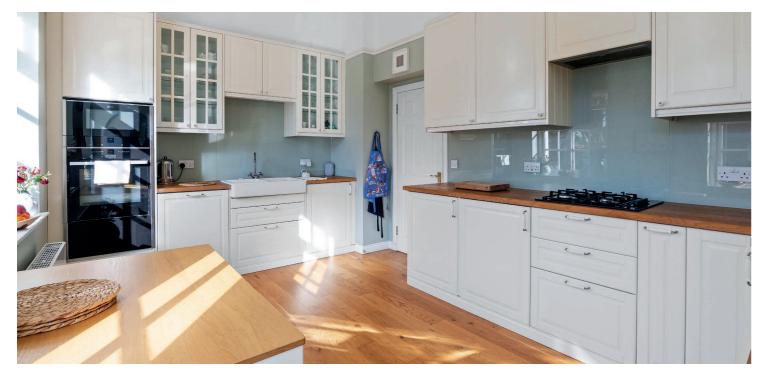

External storm doors into vestibule, lovely traditional style reception hallway with downstairs WC, bright dual aspect lounge with French doors to gardens and focal point Living Flame gas fire, elegant formal dining room, family room, dining sized kitchen fitted with a full range of modern base and wall units and integrated appliances and the upper accommodation provides large landing space with study area and feature window, principal bedroom with built-in storage and contemporary styled en-suite shower room with modern tiling, three further bedrooms and main family bathroom.