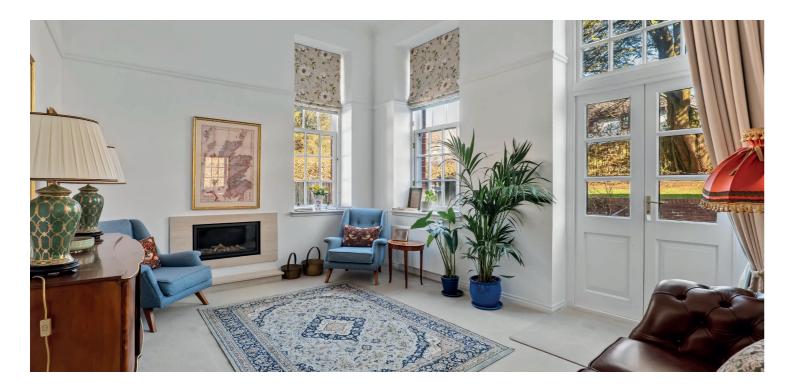

External storm doors into vestibule, lovely traditional style reception hallway with downstairs WC, bright dual aspect lounge with French doors to gardens and focal point Living Flame gas fire, elegant formal dining room, family room, dining sized kitchen fitted with a full range of modern base and wall units and integrated appliances and the upper accommodation provides large landing space with study area and feature window, principal bedroom with built-in storage and contemporary styled en-suite shower room with modern tiling, three further bedrooms and main family bathroom.