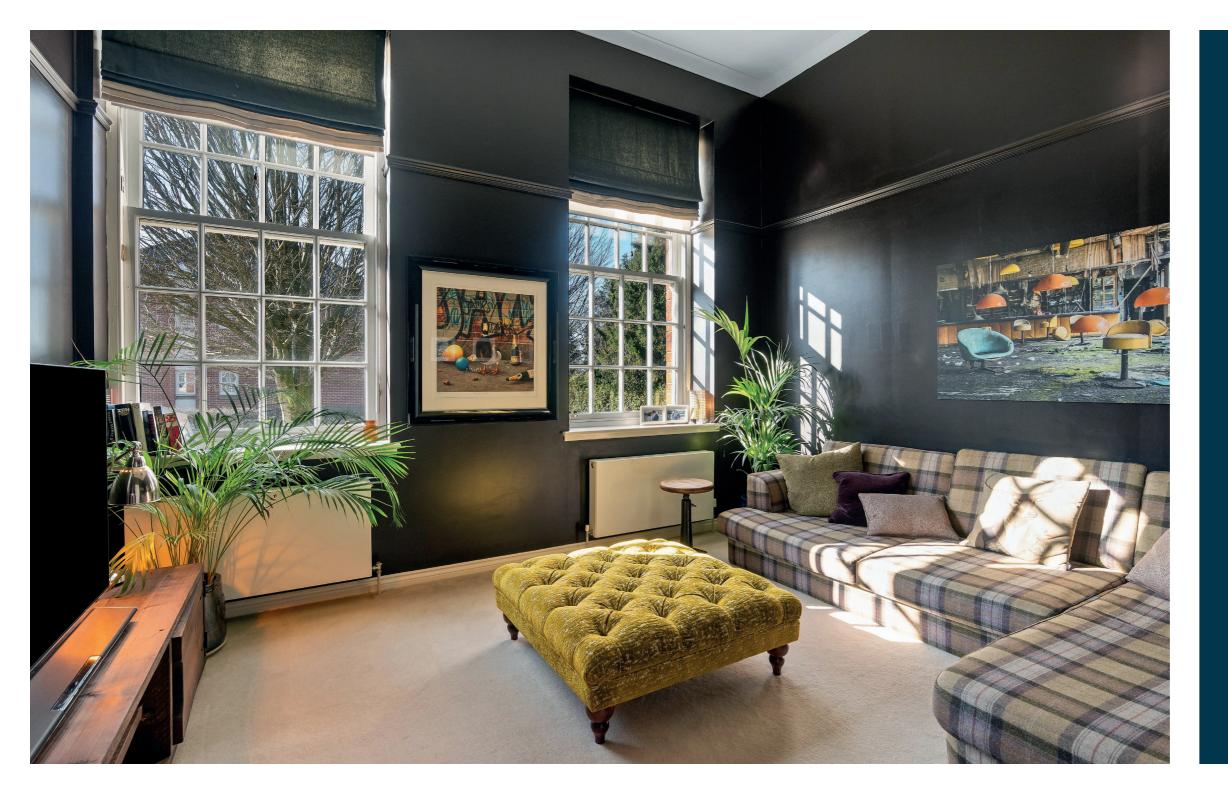

External storm doors into vestibule, lovely traditional style reception hallway with downstairs WC, bright dual aspect lounge with French doors to gardens and focal point Living Flame gas fire, elegant formal dining room, family room, dining sized kitchen fitted with a full range of modern base and wall units and integrated appliances and the upper accommodation provides large landing space with study area and feature window, principal bedroom with built-in storage and contemporary styled en-suite shower room with modern tiling, three further bedrooms and main family bathroom.