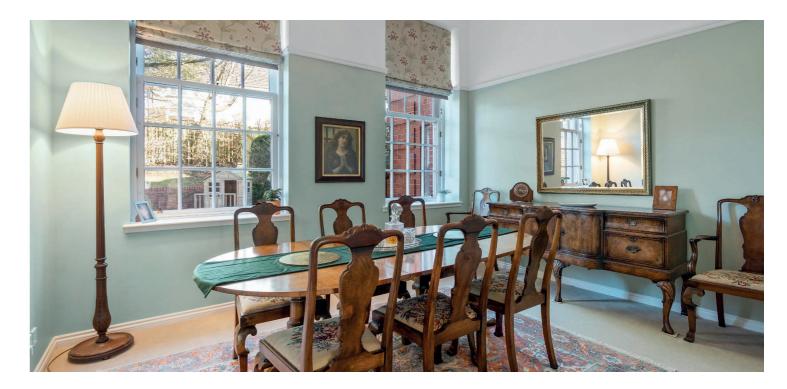

## A beautiful mews home set within this admired, historic conversion in Newton Mearns.

Gladstone House is an elegant and architecturally strong end of terrace mews house that forms the end portion of this historic, landmark building located within the much admired Mearnskirk development in Newton Mearns. Forming part of the original Mearnskirk hospital, this conversion delivers a beautiful combination of contemporary and traditional design features which notably include feature windows, large ceiling heights and modern finishes internally.

External storm doors into vestibule, lovely traditional style reception hallway with downstairs WC, bright dual aspect lounge with French doors to gardens and focal point Living Flame gas fire, elegant formal dining room, family room, dining sized kitchen fitted with a full range of modern base and wall units and integrated appliances and the upper accommodation provides large landing space with study area and feature window, principal bedroom with built-in storage and contemporary styled en-suite shower room with modern tiling, three further bedrooms and main family bathroom.