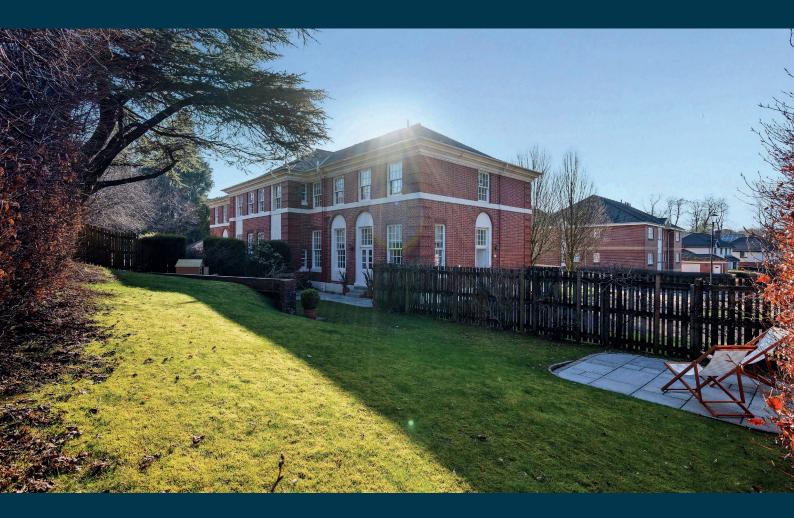

## A beautiful mews home set within this admired, historic conversion in Newton Mearns.

Gladstone House is an elegant and architecturally strong end of terrace mews house that forms the end portion of this historic, landmark building located within the much admired Mearnskirk development in Newton Mearns. Forming part of the original Mearnskirk hospital, this conversion delivers a beautiful combination of contemporary and traditional design features which notably include feature windows, large ceiling heights and modern finishes internally.

The outside circulation space is generous with grounds that are fully maintained by the resident factor including lawn maintenance and fence maintenance. The grounds extend to a broad fronted lawn, large driveway offering parking for multiple vehicles and expansive private and secluded rear gardens with generous sun patio and large expansive lawn area, enclosed, child-safe and private.