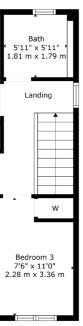

Floor 2

Sat Nav: 9 Ladeside Close, Newton Mearns, G77 6TZ

## NM4268

\*All measurements and distances are approximate. Floorplans are for illustration purposes and may not be to scale.

For the full home report visit **www.corumproperty.co.uk** 