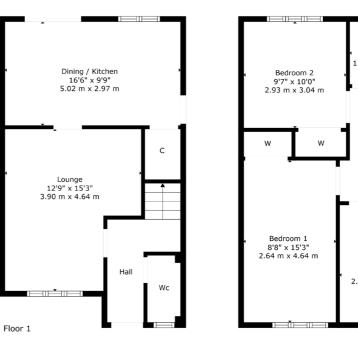

## 9 LADESIDE CLOSE

NEWTON MEARNS

www.corumproperty.co.uk

3 | BEDROOMS1 | BATHROOM1 | PUBLIC ROOM

A lovely semi-detached villa set within level garden grounds.

- Popular location
- Excellent school catchment
- Spacious dining kitchen
- 3 bedrooms
- Private level garden
- Driveway parking

## NM4268

\*All measurements and distances are approximate. Floorplans are for illustration purposes and may not be to scale.

For the full home report visit **www.corumproperty.co.uk** 