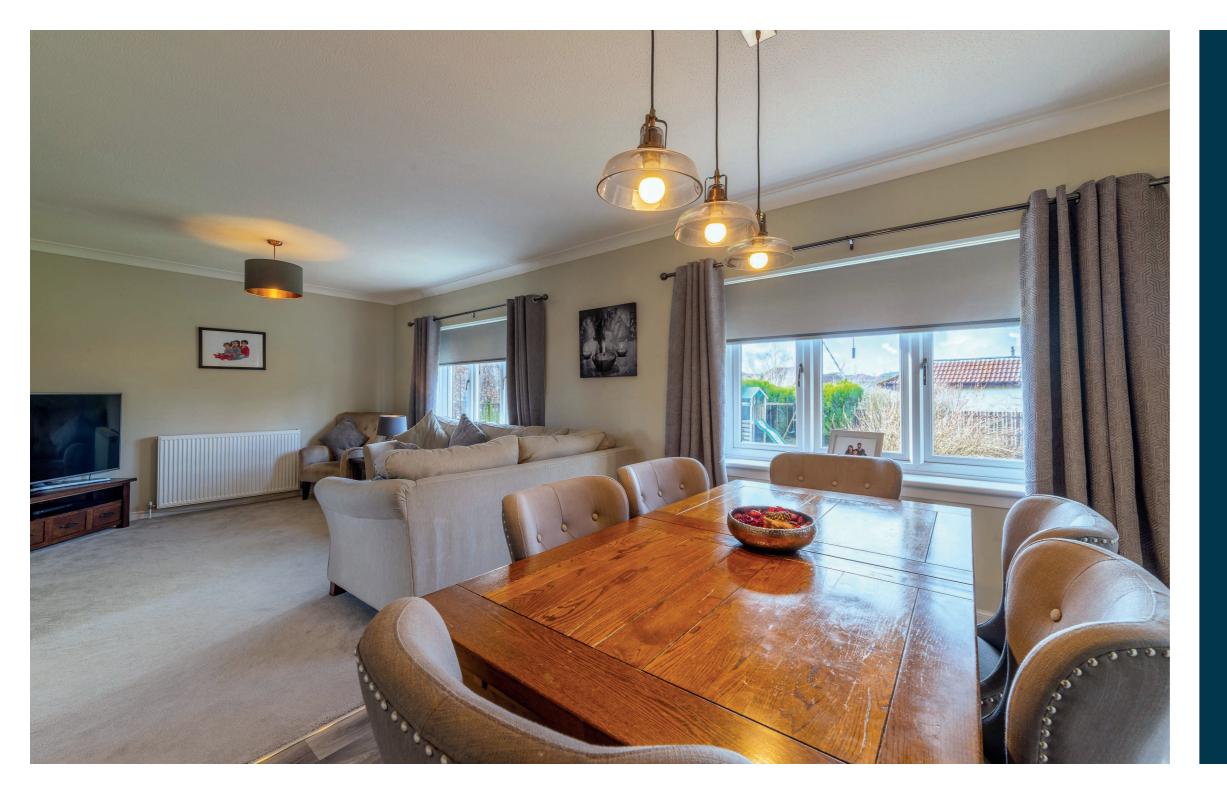

The ground floor offers an extended front porch, spacious reception hallway with storage adjacent, modern cloaks/WC, generous lounge with aspects to rear gardens, lovely home office/bedroom 4, fantastic open plan family/dining room leading to modern fitted kitchen with a range of appliances and breakfast bar. The ground floor is completed by a useful separate laundry/utility room. An impressive broad staircase leads to a bright and spacious upper landing with generous storage giving access to principal bedroom with storage and contemporary shower room, large double bedroom with dual aspects, third double bedroom and modern main family bathroom. Additional storage provided by way of attic space.