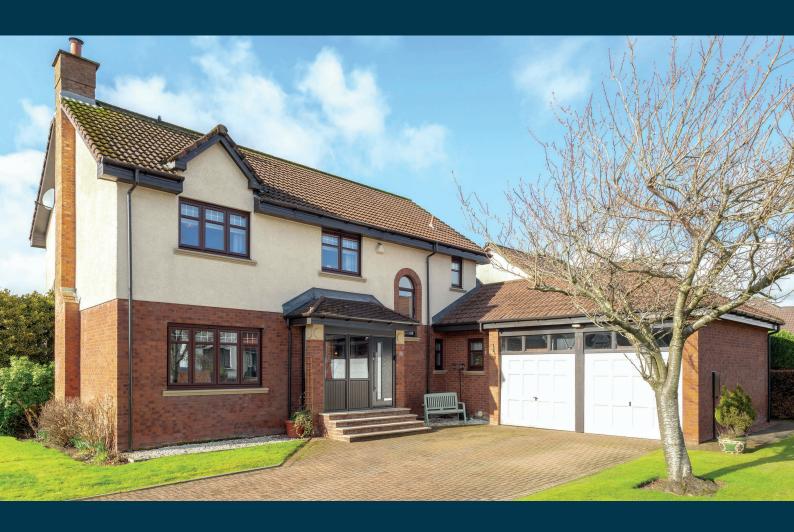

## An impressive, detached villa set within lovely private south facing gardens.

Newton Grove is one of the district's most admired exclusive residential developments and is known for its larger plots enjoying a convenient location for all of Newton mearns amenities.

Number 52 enjoys a lovely position within the development and the house is set within fantastic private landscaped garden grounds with larger driveway and detached double garage. The property is presented to the market in fantastic condition inside and out. Notable features, in addition to its sought-after location, include double glazed windows and doors, security alarm system, modern gas central heating, modern tiling and a spacious open plan dining kitchen/family area.

The property is set within fantastic rear landscaped garden ground which are south facing and retain a high degree of privacy. Monoblock driveway to font providing vehicular parking leading to double garage, fitted with power and light and electric charging point.