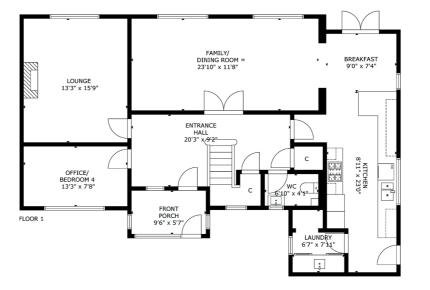

The ground floor offers an extended front porch, spacious reception hallway with storage adjacent, modern cloaks/WC, generous lounge with aspects to rear gardens, lovely home office/bedroom 4, fantastic open plan family/dining room leading to modern fitted kitchen with a range of appliances and breakfast bar. The ground floor is completed by a useful separate laundry/utility room. An impressive broad staircase leads to a bright and spacious upper landing with generous storage giving access to principal bedroom with storage and contemporary shower room, large double bedroom with dual aspects, third double bedroom and modern main family bathroom. Additional storage provided by way of attic space.

NM4266 | Sat Nav: 52 Newton Grove, Newton Mearns, G77 5QJ

For the full home report visit www.corumproperty.co.uk

\* All measurements and distances are approximate Floorplans are for illustration purposes and may not be to scale.