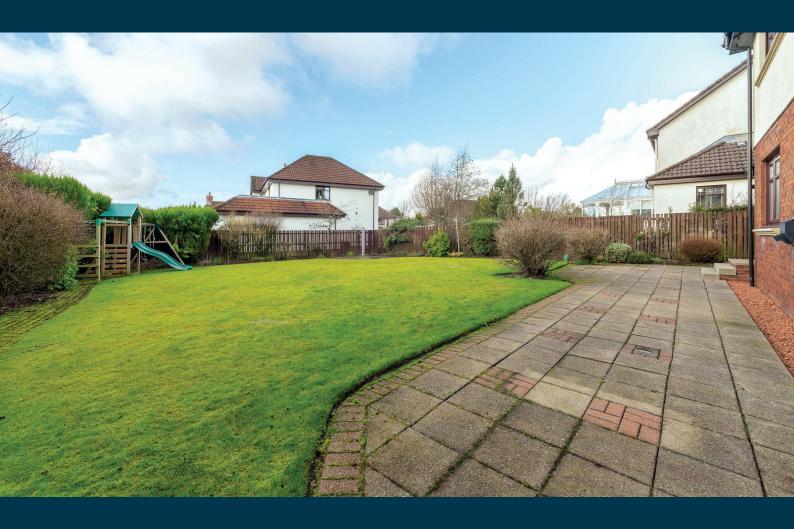

## An impressive, detached villa set within lovely private south facing gardens.

Newton Grove is one of the district's most admired exclusive residential developments and is known for its larger plots enjoying a convenient location for all of Newton mearns amenities.

The property is set within fantastic rear landscaped garden ground which are south facing and retain a high degree of privacy. Monoblock driveway to font providing vehicular parking leading to double garage, fitted with power and light and electric charging point.