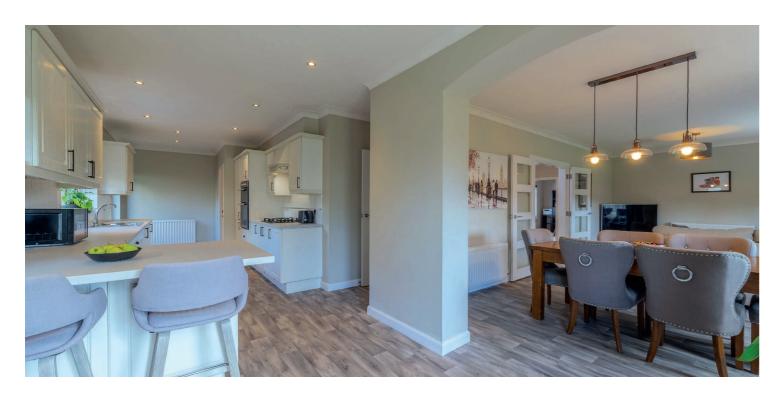

The ground floor offers an extended front porch, spacious reception hallway with storage adjacent, modern cloaks/WC, generous lounge with aspects to rear gardens, lovely home office/bedroom 4, fantastic open plan family/dining room leading to modern fitted kitchen with a range of appliances and breakfast bar. The ground floor is completed by a useful separate laundry/utility room. An impressive broad staircase leads to a bright and spacious upper landing with generous storage giving access to principal bedroom with storage and contemporary shower room, large double bedroom with dual aspects, third double bedroom and modern main family bathroom. Additional storage provided by way of attic space.