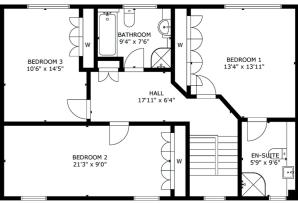

The ground floor offers an extended front porch, spacious reception hallway with storage adjacent, modern cloaks/WC, generous lounge with aspects to rear gardens, lovely home office/bedroom 4, fantastic open plan family/dining room leading to modern fitted kitchen with a range of appliances and breakfast bar. The ground floor is completed by a useful separate laundry/utility room. An impressive broad staircase leads to a bright and spacious upper landing with generous storage giving access to principal bedroom with storage and contemporary shower room, large double bedroom with dual aspects, third double bedroom and modern main family bathroom. Additional storage provided by way of attic space.

FLOOR 2

The property is within walking distance of nearby shops which include local restaurants and independent retailers, and The Avenue Shopping Centre at Mearns Cross provides a full array of further retailers including Marks and Spencer and Asda, etc. The property provides catchment for some of the best schooling within the area and there are excellent nearby transport links (Patterton Station and Whitecraigs Station) providing access to the city centre. Again, found locally there is a range of sports and leisure activities including parks, health clubs, gyms and golf courses.

NM4266 | Sat Nav: 52 Newton Grove, Newton Mearns, G77 5QJ

For the full home report visit www.corumproperty.co.uk

\* All measurements and distances are approximate Floorplans are for illustration purposes and may not be to scale.