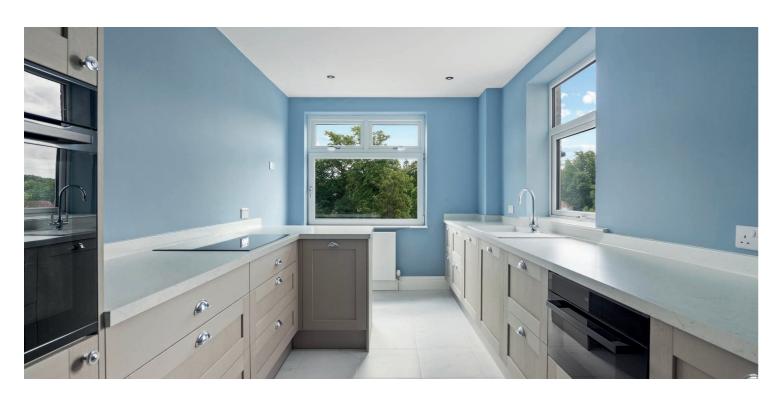

Entered via secure buzzer entry system and lift access to all floors, the complete accommodation comprises: spacious traditional reception hallway with storage adjacent, fantastic formal lounge with lovely open outlooks to front, lovely formal dining room (third bedroom), newly fitted contemporary dining kitchen, generous principal bedroom with fitted wardrobes, second double bedroom with fitted wardrobes and newly fitted contemporary bathroom with overhead shower and stylish tiling. The thoroughly modern specification of the property includes a system of newly fitted UPVC double glazing, new gas central heating, new kitchen and bathroom, new flooring and carpeting throughout, newly fitted internal pass doors and overall, the subjects are freshly presented and decorated throughout.