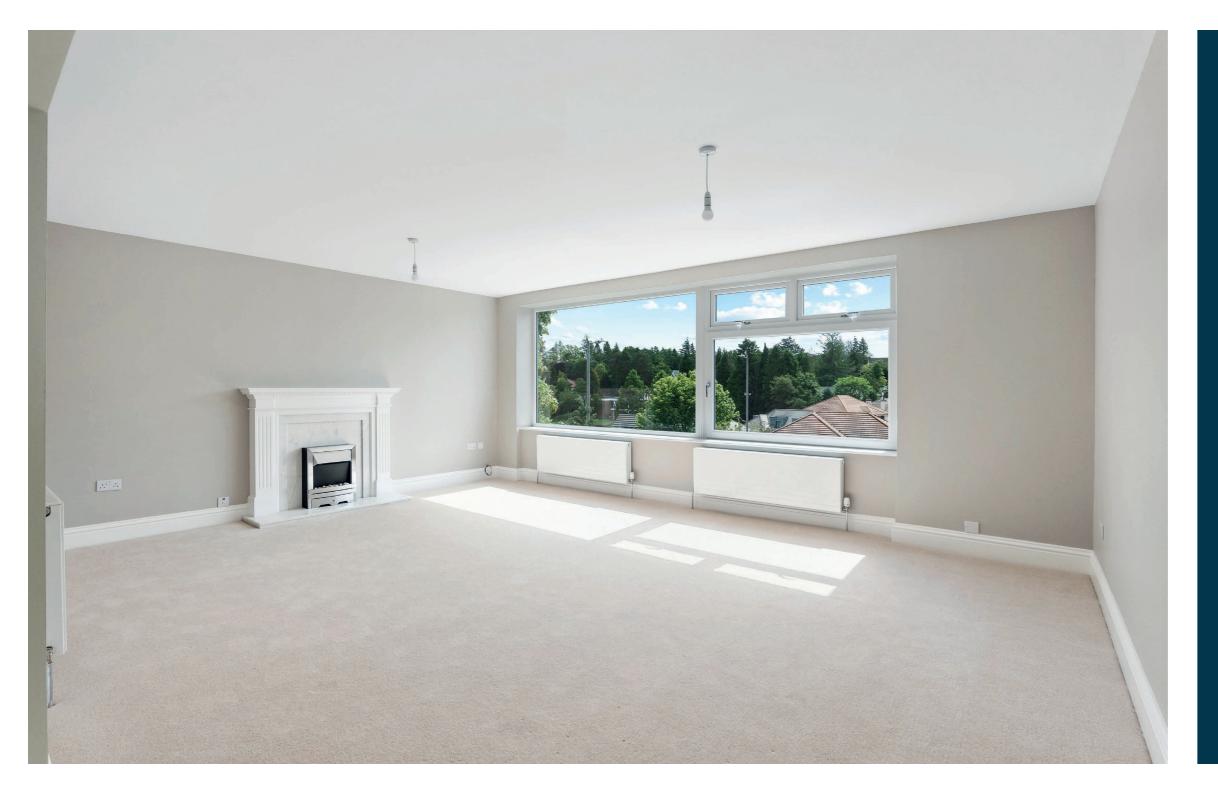

Entered via secure buzzer entry system and lift access to all floors, the complete accommodation comprises: spacious traditional reception hallway with storage adjacent, fantastic formal lounge with lovely open outlooks to front, lovely formal dining room (third bedroom), newly fitted contemporary dining kitchen, generous principal bedroom with fitted wardrobes, second double bedroom with fitted wardrobes and newly fitted contemporary bathroom with overhead shower and stylish tiling. The thoroughly modern specification of the property includes a system of newly fitted UPVC double glazing, new gas central heating, new kitchen and bathroom, new flooring and carpeting throughout, newly fitted internal pass doors and overall, the subjects are freshly presented and decorated throughout.