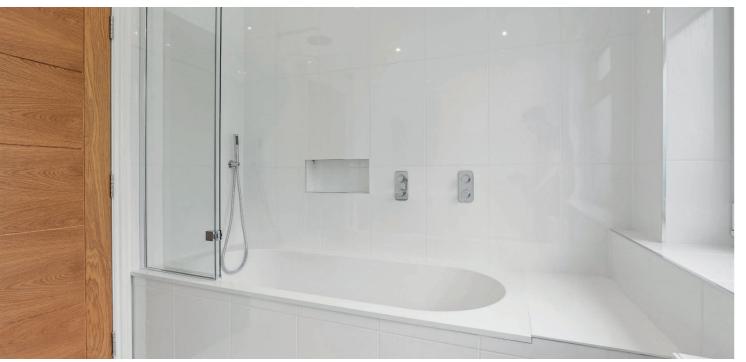

Entered via secure buzzer entry system and lift access to all floors, the complete accommodation comprises: spacious traditional reception hallway with storage adjacent, fantastic formal lounge with lovely open outlooks to front, lovely formal dining room (third bedroom), newly fitted contemporary dining kitchen, generous principal bedroom with fitted wardrobes, second double bedroom with fitted wardrobes and newly fitted contemporary bathroom with overhead shower and stylish tiling. The thoroughly modern specification of the property includes a system of newly fitted UPVC double glazing, new gas central heating, new kitchen and bathroom, new flooring and carpeting throughout, newly fitted internal pass doors and overall, the subjects are freshly presented and decorated throughout.