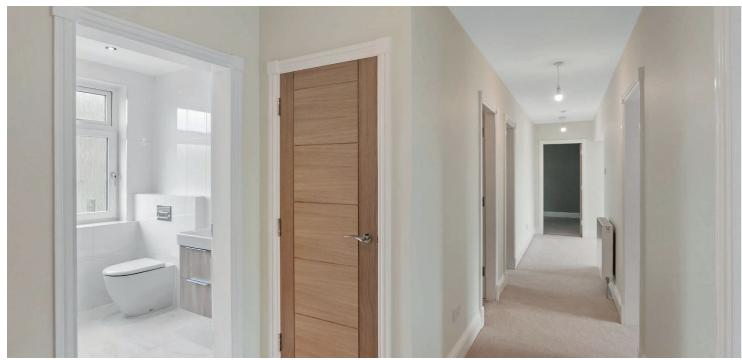

Entered via secure buzzer entry system and lift access to all floors, the complete accommodation comprises: spacious traditional reception hallway with storage adjacent, fantastic formal lounge with lovely open outlooks to front, lovely formal dining room (third bedroom), newly fitted contemporary dining kitchen, generous principal bedroom with fitted wardrobes, second double bedroom with fitted wardrobes and newly fitted contemporary bathroom with overhead shower and stylish tiling. The thoroughly modern specification of the property includes a system of newly fitted UPVC double glazing, new gas central heating, new kitchen and bathroom, new flooring and carpeting throughout, newly fitted internal pass doors and overall, the subjects are freshly presented and decorated throughout.