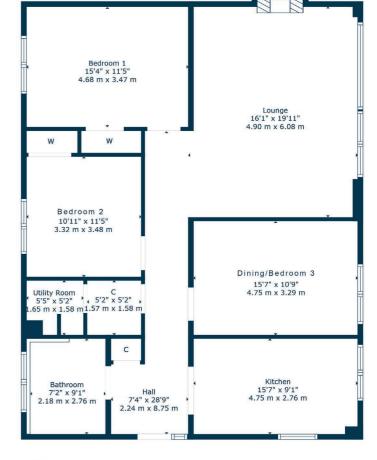

Entered via secure buzzer entry system and lift access to all floors, the complete accommodation comprises: spacious traditional reception hallway with storage adjacent, fantastic formal lounge with lovely open outlooks to front, lovely formal dining room (third bedroom), newly fitted contemporary dining kitchen, generous principal bedroom with fitted wardrobes, second double bedroom with fitted wardrobes and newly fitted contemporary bathroom with overhead shower and stylish tiling. The thoroughly modern specification of the property includes a system of newly fitted UPVC double glazing, new gas central heating, new kitchen and bathroom, new flooring and carpeting throughout, newly fitted internal pass doors and overall, the subjects are freshly presented and decorated throughout.

Externally the property is situated within well maintained residents' grounds and benefits from a secure lock-up garage.

Garage 20'10" x 9'6" 6.36 m x 2.89 m

Ground Floor

Floor 1

Netherton Court is a much admired local development of apartments that is superbly located for a full range of local amenities including Whitecraigs Golf Club and Whitecraigs Lawn Tennis and Bowling Club. The property is a short walk away from Rouken Glen Park, Whitecraigs train station and there are numerous schools, shops and amenities within the district. The position of the development could also not be more convenient for local access to a full plethora of shopping facilities.