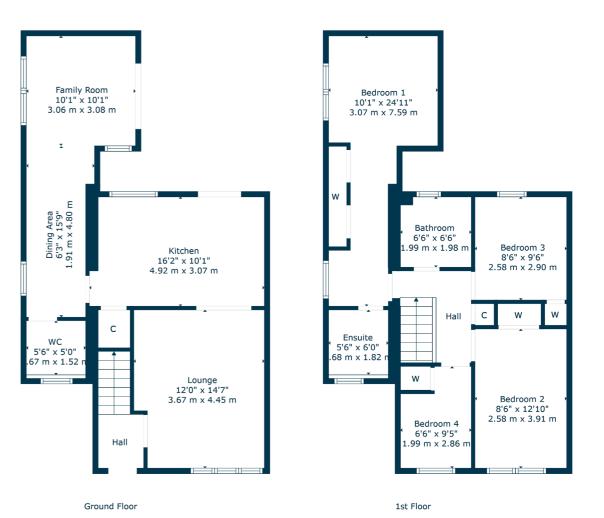

The floor plan shall provide you with a detailed layout of this well laid out home, however we recommend viewing to appreciate the space, versatility, and convenient setting that is on offer.

Thornliebank is a suburban village south of Glasgow with excellent transport links via bus and train close at hand, in addition to local motorway links (M77/M8) providing swift access to the city centre and Ayrshire. There are two train stations within close proximity Thornliebank Train Station and Kennishead Train Station. There are numerous independent shops, restaurants and delicatessens and a myriad sports and recreational facilities a short distance away.

NM4590 | Sat Nav: 8 Foinaven Way, Thornliebank G46 8JX

For the full home report visit www.corumproperty.co.uk

\* All measurements and distances are approximate Floorplans are for illustration purposes and may not be to scale.