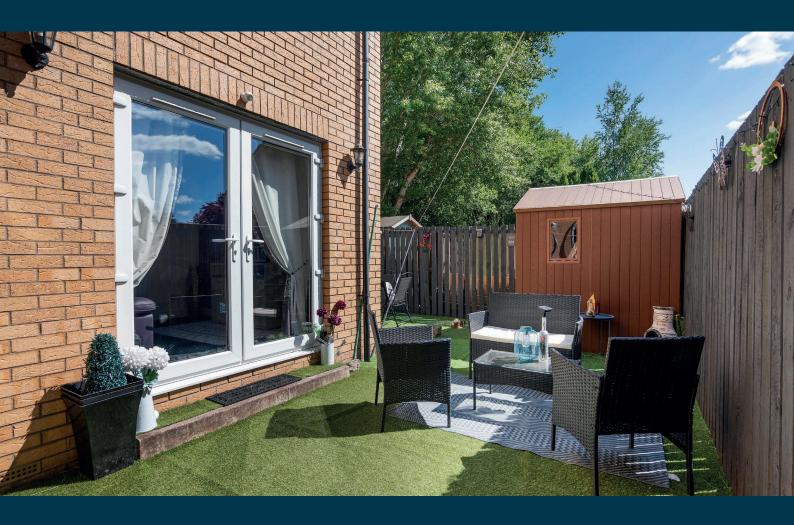

Externally on arrival at the property, there is driveway space for ample parking. The impressive and private gardens offer patio areas and low maintenance artificial lawn which is fully enclosed by timber fencing.