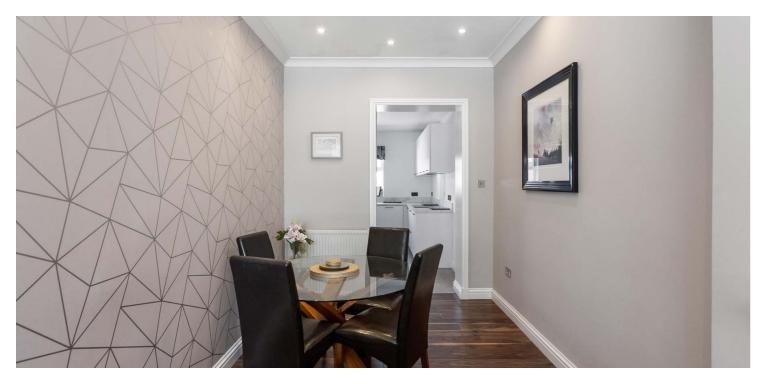

The property is presented in immaculate order throughout and notable features include a modern system of gas central heating, double glazed windows and doors, and upgraded kitchen and bathrooms.

The ground floor accommodation offers traditional style reception hallway with beautiful contemporary fitted bathroom with modern tiling and generous storage, a spacious lounge/dining room with focal point fireplace and the dining area gives access to an extended, larger style modern kitchen with full range of integrated appliances and direct aspects and access onto landscaped gardens to the rear. Bright upper landing area leads to two double sized bedrooms and a contemporary style modern shower room with tiling and modern fitments. Attic provides further storage.