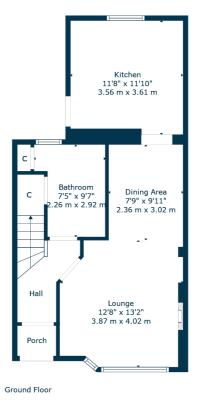

The property is presented in immaculate order throughout and notable features include a modern system of gas central heating, double glazed windows and doors, and upgraded kitchen and bathrooms.

The ground floor accommodation offers traditional style reception hallway with beautiful contemporary fitted bathroom with modern tiling and generous storage, a spacious lounge/dining room with focal point fireplace and the dining area gives access to an extended, larger style modern kitchen with full range of integrated appliances and direct aspects and access onto landscaped gardens to the rear. Bright upper landing area leads to two double sized bedrooms and a contemporary style modern shower room with tiling and modern fitments. Attic provides further storage.