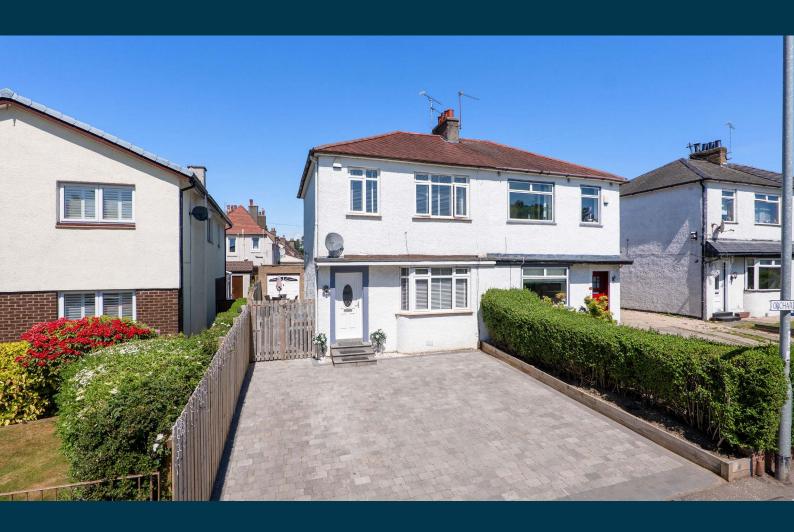

## 2 | BEDROOMS2 | BATHROOMS1/2 | PUBLIC ROOMS

Creatively extended semi-detached villa within a fantastic central location near Giffnock village.

This is a classically proportioned, extended semi-detached villa that is set within generous, landscaped garden grounds that feature Monoblock driveway offering parking for multiple vehicles and larger style detached garage with power and light.

The property is presented in immaculate order throughout and notable features include a modern system of gas central heating, double glazed windows and doors, and upgraded kitchen and bathrooms.

The ground floor accommodation offers traditional style reception hallway with beautiful contemporary fitted bathroom with modern tiling and generous storage, a spacious lounge/dining room with focal point fireplace and the dining area gives access to an extended, larger style modern kitchen with full range of integrated appliances and direct aspects and access onto landscaped gardens to the rear. Bright upper landing area leads to two double sized bedrooms and a contemporary style modern shower room with tiling and modern fitments. Attic provides further storage.

The garden grounds are a real feature and are fully enclosed and gated to ensure security and privacy. Fully landscaped with patio and lawn area. Larger style detached garage with up and over door and side door. Fitted with power and light.