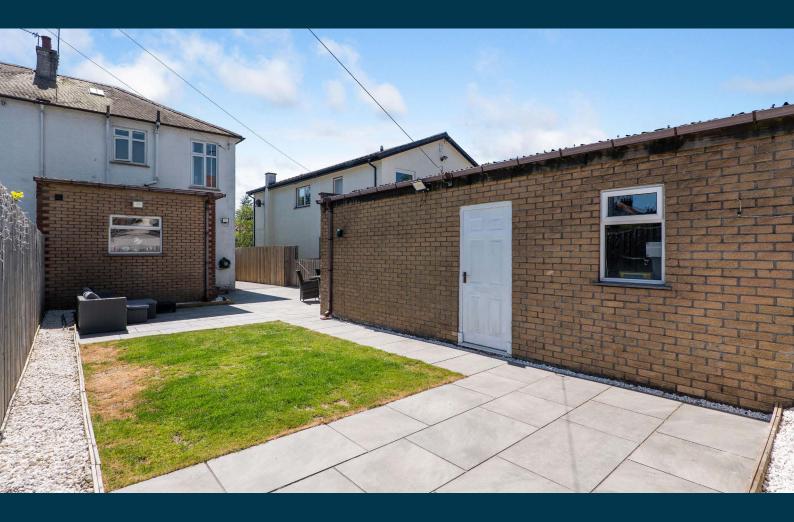

The garden grounds are a real feature and are fully enclosed and gated to ensure security and privacy. Fully landscaped with patio and lawn area. Larger style detached garage with up and over door and side door. Fitted with power and light.