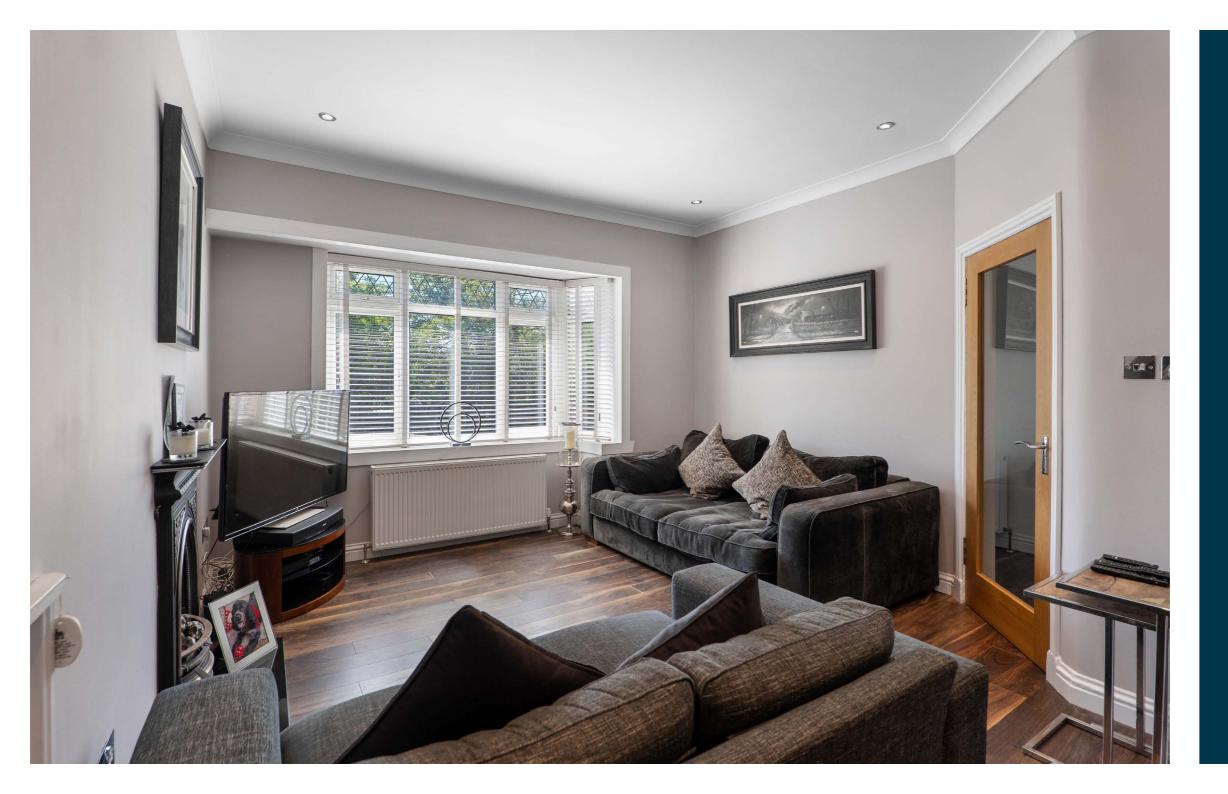

The property is presented in immaculate order throughout and notable features include a modern system of gas central heating, double glazed windows and doors, and upgraded kitchen and bathrooms.

The ground floor accommodation offers traditional style reception hallway with beautiful contemporary fitted bathroom with modern tiling and generous storage, a spacious lounge/dining room with focal point fireplace and the dining area gives access to an extended, larger style modern kitchen with full range of integrated appliances and direct aspects and access onto landscaped gardens to the rear. Bright upper landing area leads to two double sized bedrooms and a contemporary style modern shower room with tiling and modern fitments. Attic provides further storage.