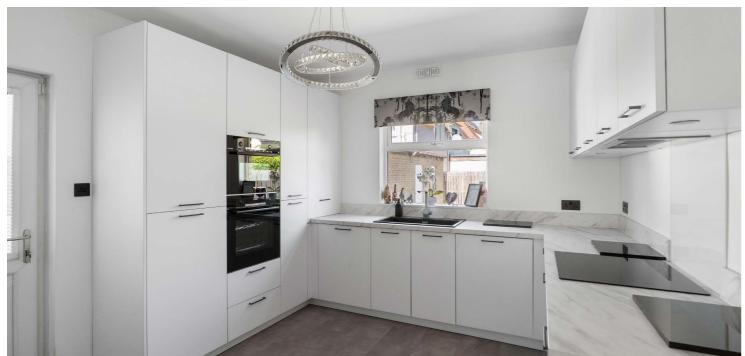

The property is presented in immaculate order throughout and notable features include a modern system of gas central heating, double glazed windows and doors, and upgraded kitchen and bathrooms.

The ground floor accommodation offers traditional style reception hallway with beautiful contemporary fitted bathroom with modern tiling and generous storage, a spacious lounge/dining room with focal point fireplace and the dining area gives access to an extended, larger style modern kitchen with full range of integrated appliances and direct aspects and access onto landscaped gardens to the rear. Bright upper landing area leads to two double sized bedrooms and a contemporary style modern shower room with tiling and modern fitments. Attic provides further storage.