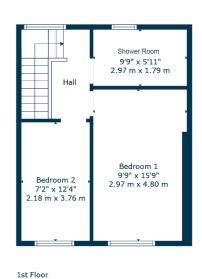

The property is presented in immaculate order throughout and notable features include a modern system of gas central heating, double glazed windows and doors, and upgraded kitchen and bathrooms.

The ground floor accommodation offers traditional style reception hallway with beautiful contemporary fitted bathroom with modern tiling and generous storage, a spacious lounge/dining room with focal point fireplace and the dining area gives access to an extended, larger style modern kitchen with full range of integrated appliances and direct aspects and access onto landscaped gardens to the rear. Bright upper landing area leads to two double sized bedrooms and a contemporary style modern shower room with tiling and modern fitments. Attic provides further storage.