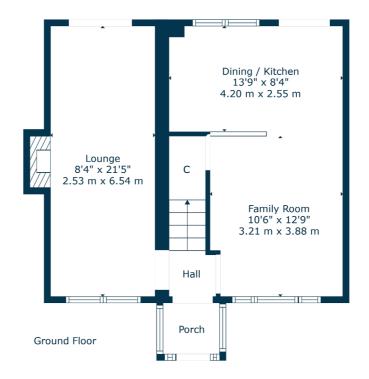

The property has been upgraded to an exceptional standard of finish throughout with fresh neutral decor with stylish and contemporary decor. Offering spacious accommodation, the rooms flow seamlessly from one to another. The light and airy accommodation in brief extends to entrance hallway, formal lounge, open plan family room leading to modern kitchen with a range of integrated appliances and dining area. The upper level provides access to three well proportioned bedrooms, principal with en-suite and further luxury shower room.

1st Floor

NM4574 | Sat Nav: 6 Culzean Crescent, Newton Mearns G77 5TA For the full home report visit **www.corumproperty.co.uk** \* All measurements and distances are approximate Floorplans are for illustration purposes and may not be to scale.