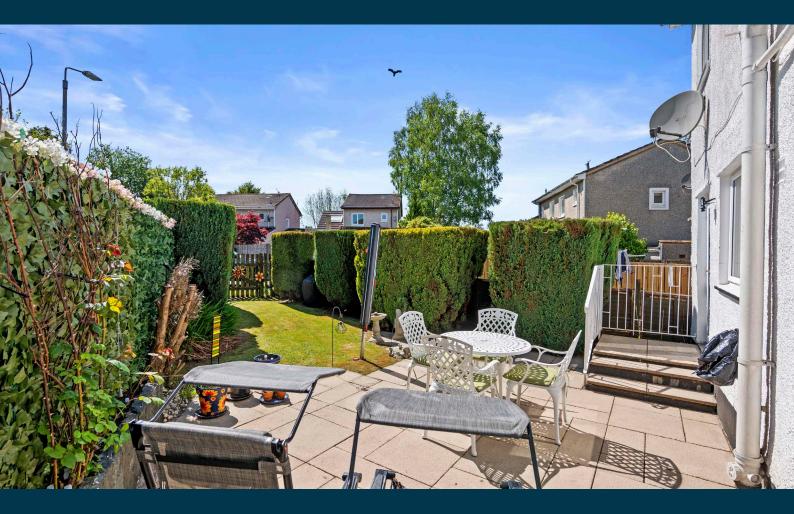

Externally a driveway provides ample parking to the front. The beautiful rear gardens are of excellent size, private, south facing and enclosed offering patio areas providing an ideal space for outside enjoyment. The established gardens have a pleasant mix of mature trees and shrub borders giving all year round interest.