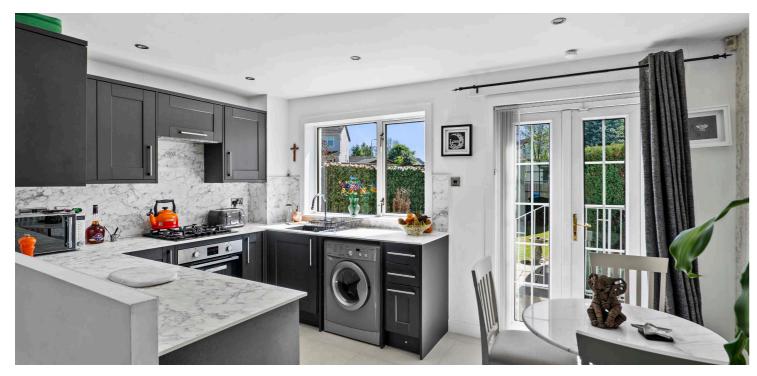

The property has been upgraded to an exceptional standard of finish throughout with fresh neutral decor with stylish and contemporary decor. Offering spacious accommodation, the rooms flow seamlessly from one to another. The light and airy accommodation in brief extends to entrance hallway, formal lounge, open plan family room leading to modern kitchen with a range of integrated appliances and dining area. The upper level provides access to three well proportioned bedrooms, principal with en-suite and further luxury shower room.