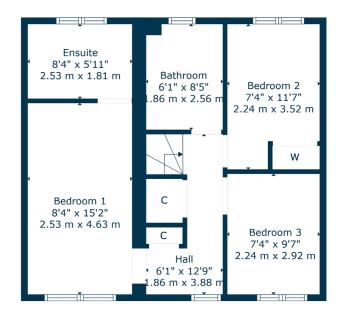

The property has been upgraded to an exceptional standard of finish throughout with fresh neutral decor with stylish and contemporary decor. Offering spacious accommodation, the rooms flow seamlessly from one to another. The light and airy accommodation in brief extends to entrance hallway, formal lounge, open plan family room leading to modern kitchen with a range of integrated appliances and dining area. The upper level provides access to three well proportioned bedrooms, principal with en-suite and further luxury shower room.

1st Floor

NM4574 | Sat Nav: 6 Culzean Crescent, Newton Mearns G77 5TA For the full home report visit **www.corumproperty.co.uk** \* All measurements and distances are approximate Floorplans are for illustration purposes and may not be to scale.