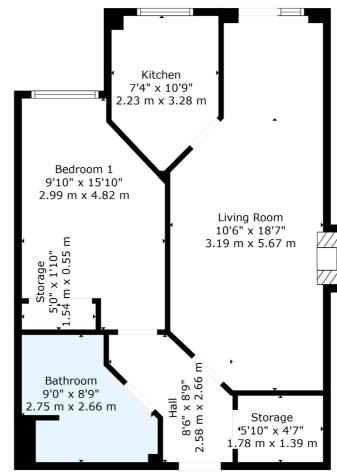

# 1 | BEDROOM1 | BATHROOM1 | PUBLIC ROOM

Available exclusively for retirement this apartment lets you enjoy your independence in an environment that offers companionship, privacy and security.

- Ground floor luxury retirement apartment.
- Patio door with garden access.
- Independent living with peace of mind.
- Subsidised table service restaurant serving freshly prepared meals, homeowners lounge,
- open plan kitchen and dining.
- 24 hour professional trained residents' estate manager and domestic assistants.
- Homeowners lounge with optional organised activities.
- Modern immaculate presentation throughout.
- Landscaped gardens with several seating areas.

#### NM4561

\*All measurements and distances are approximate. Floorplans are for illustration purposes and may not be to scale.

For the full home report visit **www.corumproperty.co.uk** 