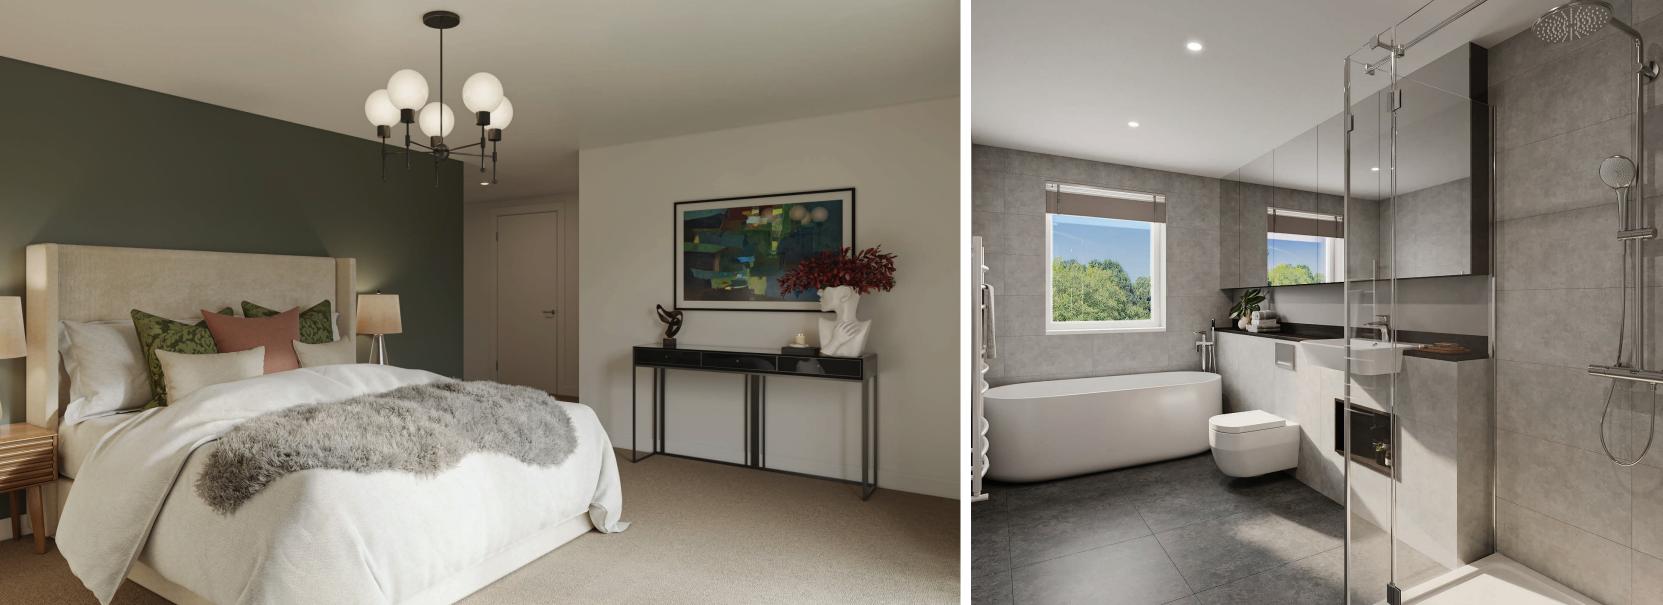

### The Bedrooms

- Large format floor-to-ceiling windows
- Integrated wardrobes
- Ensuites in all principal bedrooms
- Carpeted flooring in all bedrooms
- TV cabling points

#### The Bathrooms

- Designer sanitaryware by RAK
- Thermostatic shower system with chrome fixtures
- Principal bedroom ensuite complete
  with bath
- Matching polished chrome shower and bath screens with matching fixtures and fittings
- Heated towel rails in all bathrooms