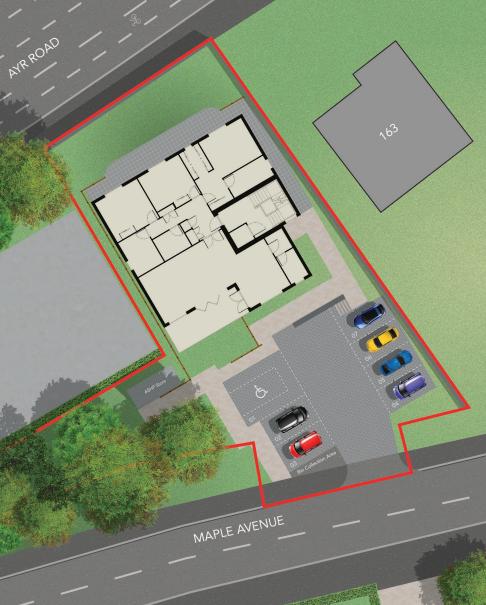

A DEVELOPMENT FROM

Welcome to Maple Avenue, an exclusive development of just three luxury three-bedroom apartments, brought to you by McFadden Homes, renowned for creating exceptional homes in prime locations. Perfectly positioned on a quiet residential street adjacent to Ayr Road, in the heart of Newton Mearns, Maple Avenue offers a unique blend of contemporary style and high-end craftsmanship.

## The Building

- State of the art Electric heating system with smart controls
- Communal air source heat pump
- High-spec insulation and energy efficient lighting in all apartments
- Secure entry system to building
- Lift access to all floors
- Allocated parking for each apartment
- Professionally maintained grounds