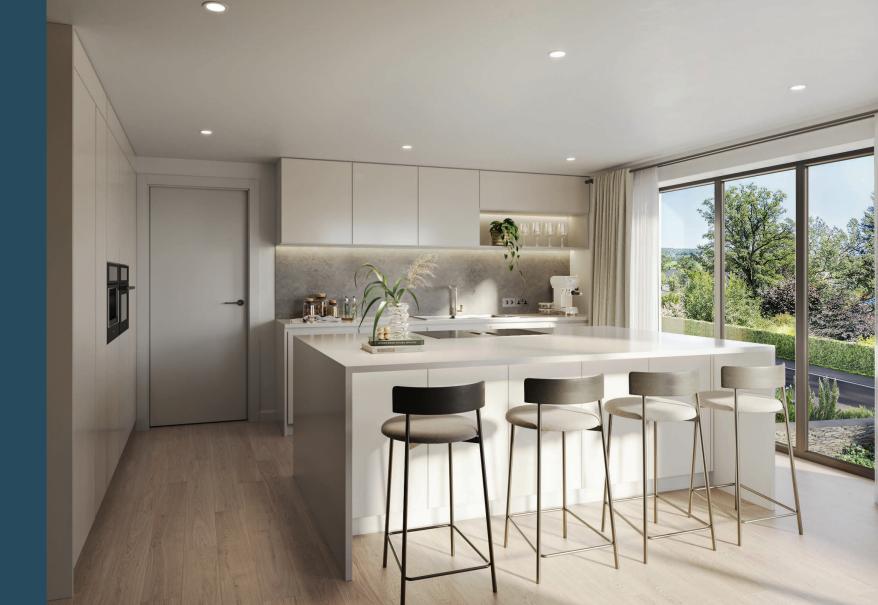

#### The Kitchens

- Designer kitchens by Silver Birch interiors
- Selection of 8 finishes including matt, woodgrain and concrete effect
- 20mm quartz worktop with choice of finish
- Integrated Siemens appliances including
  oven, microwave, fridge/freezer & dishwasher
- Elica Impulso 80 induction air venting hob
- Chrome Blanco undermount sink with Mila chrome tap
- Built-in evoline power socket

\*Optional upgrades are available, please liaise with your sales consultant for more details