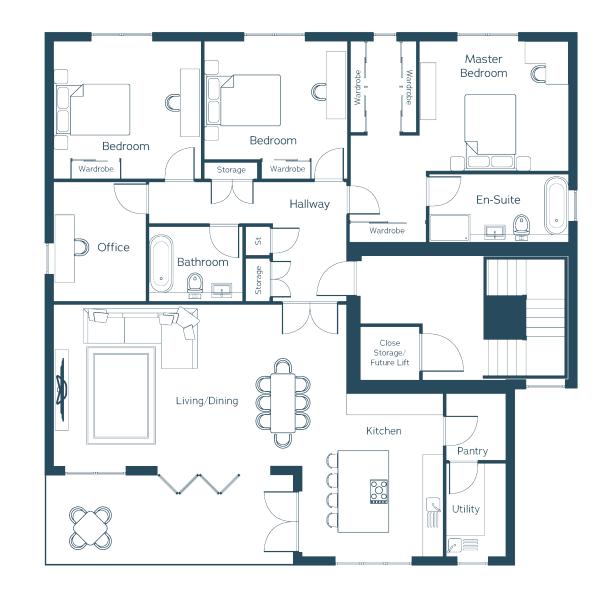

Experience contemporary luxury living with McFadden Homes at Maple Avenue, Newton Mearns — a truly special place to call home.

| Living / Dining | 28'1" x 15'6"   |
|-----------------|-----------------|
|                 | (8.55m x 4.73m) |
| Kitchen         | 13'2" x 15'7"   |
|                 | (4.02m x 4.76m) |
| Pantry          | 5'8" x 6'4"     |
| ,               | (1.72m x 1.94m) |
| Utility         | 5'8" x 8'11"    |
|                 | (1.72m x 2.72m) |
| Hallway         | 19'1" x 11'5"   |
|                 | (5.81m x 3.47m) |
| Office          | 8'8" x 11'5"    |
|                 | (2.64m x 3.47m) |
| Master Bedroom  | 14'2" x 12'2"   |
|                 | (4.31m x 3.70m) |
| En-Suite        | 13'2" x 6'5"    |
|                 | (4.02m x 1.95m) |
| Bedroom 2       | 13'11" x 13'1"  |
|                 | (4.25m x 3.99m) |
| Bedroom 3       | 13'7" x 13'1"   |
|                 | (4.14m x 3.99m) |
| Bathroom        | 8'10" x 6'10"   |
|                 | (2.69m x 2.07m) |
|                 |                 |

| Living / Dining | 28'1" x 15'6"<br>(8.55m x 4.73m)  |
|-----------------|-----------------------------------|
| Kitchen         | 13'2" x 15'7"<br>(4.02m x 4.76m)  |
| Pantry          | 5'8" x 6'4"<br>(1.72m x 1.94m)    |
| Utility         | 5'8" x 8'11"<br>(1.72m x 2.72m)   |
| Hallway         | 19'1" x 11'5"<br>(5.81m x 3.47m)  |
| Office          | 8'8" x 11'5"<br>(2.64m x 3.47m)   |
| Master Bedroom  | 14'2" x 12'2"<br>(4.31m x 3.70m)  |
| En-Suite        | 13'2" x 6'5"<br>(4.02m x 1.95m)   |
| Bedroom 2       | 13'11" x 13'1"<br>(4.25m x 3.99m) |
| Bedroom 3       | 13'7" x 13'1"<br>(4.14m x 3.99m)  |
| Bathroom        | 8'10" x 6'10"<br>(2.69m x 2.07m)  |