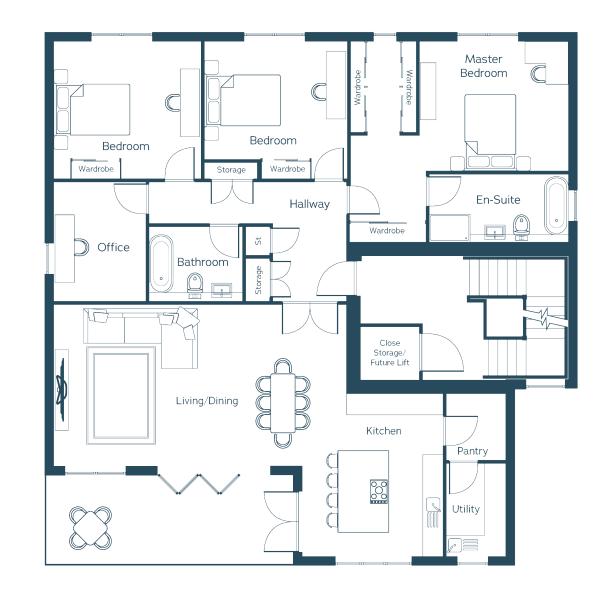

| Living / Dining | 28'1" x 15'6"<br>(8.55m x 4.73m)  |
|-----------------|-----------------------------------|
| Kitchen         | 13'2" x 15'7"<br>(4.02m x 4.76m)  |
| Pantry          | 5'8" x 6'4"<br>(1.72m x 1.94m)    |
| Utility         | 5'8" x 8'11"<br>(1.72m x 2.72m)   |
| Hallway         | 19'1" x 11'5"<br>(5.81m x 3.47m)  |
| Office          | 8'8" x 11'5"<br>(2.64m x 3.47m)   |
| Master Bedroom  | 14'2" x 12'2"<br>(4.31m x 3.70m)  |
| En-Suite        | 13'2" x 6'5"<br>(4.02m x 1.95m)   |
| Bedroom 2       | 13'11" x 13'1"<br>(4.25m x 3.99m) |
| Bedroom 3       | 13'7" x 13'1"<br>(4.14m x 3.99m)  |
| Bathroom        | 8'10" x 6'10"<br>(2.69m x 2.07m)  |