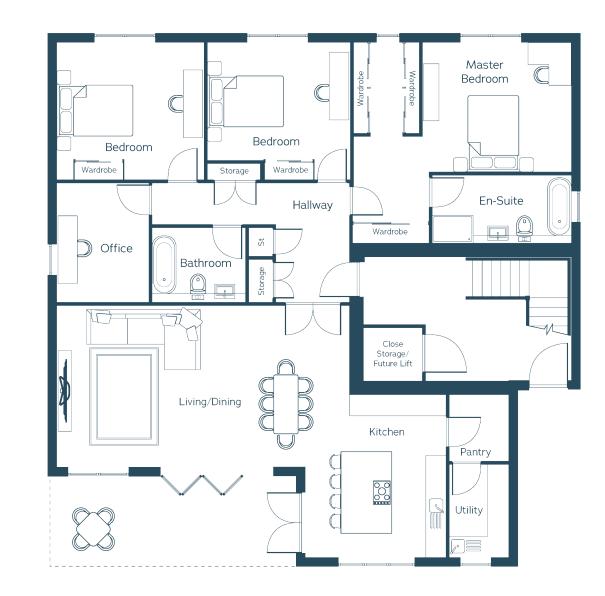

Experience contemporary luxury living with McFadden Homes at Maple Avenue, Newton Mearns — a truly special place to call home.

| Living / Dining | 28'1" x 15'6"   |
|-----------------|-----------------|
|                 | (8.55m x 4.73m) |
| Kitchen         | 13'2" x 15'7"   |
|                 | (4.02m x 4.76m) |
| Pantry          | 5'8" x 6'4"     |
| ,               | (1.72m x 1.94m) |
| Utility         | 5'8" x 8'11"    |
|                 | (1.72m x 2.72m) |
| Hallway         | 19'1" x 11'5"   |
|                 | (5.81m x 3.47m) |
| Office          | 8'8" x 11'5"    |
|                 | (2.64m x 3.47m) |
| Master Bedroom  | 14'2" x 12'2"   |
|                 | (4.31m x 3.70m) |
| En-Suite        | 13'2" x 6'5"    |
|                 | (4.02m x 1.95m) |
| Bedroom 2       | 13'11" x 13'1"  |
|                 | (4.25m x 3.99m) |
| Bedroom 3       | 13'7" x 13'1"   |
|                 | (4.14m x 3.99m) |
| Bathroom        | 8'10" x 6'10"   |
|                 | (2.69m x 2.07m) |
|                 |                 |