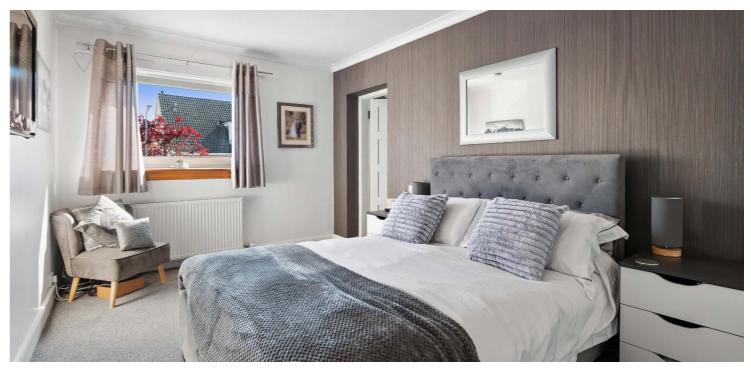

Notable features include a modern system of gas central heating with Worcester boiler, double glazed windows and doors, EV charging point and the property has a modern standard of décor internally.

Composite double glazed door leading into vestibule, good sized traditional reception hallway with under stair storage, lovely dual aspect lounge, TV room, dining sized kitchen with doors to gardens, utility room, and the upper accommodation provides at the mid landing area, a most useful WC and the upper landing gives access to study, large walk in closet/storage area, principal bedroom with built in storage and modern en-suite bathroom, three further double bedrooms all with storage, and a contemporary fitted modern shower room with feature tiling, large walk in shower and modern fitments. Partially floored attic.