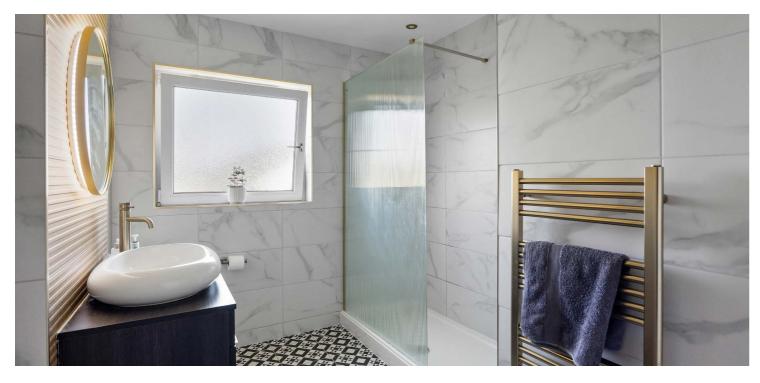

Notable features include a modern system of gas central heating with Worcester boiler, double glazed windows and doors, EV charging point and the property has a modern standard of décor internally.

Composite double glazed door leading into vestibule, good sized traditional reception hallway with under stair storage, lovely dual aspect lounge, TV room, dining sized kitchen with doors to gardens, utility room, and the upper accommodation provides at the mid landing area, a most useful WC and the upper landing gives access to study, large walk in closet/storage area, principal bedroom with built in storage and modern en-suite bathroom, three further double bedrooms all with storage, and a contemporary fitted modern shower room with feature tiling, large walk in shower and modern fitments. Partially floored attic.