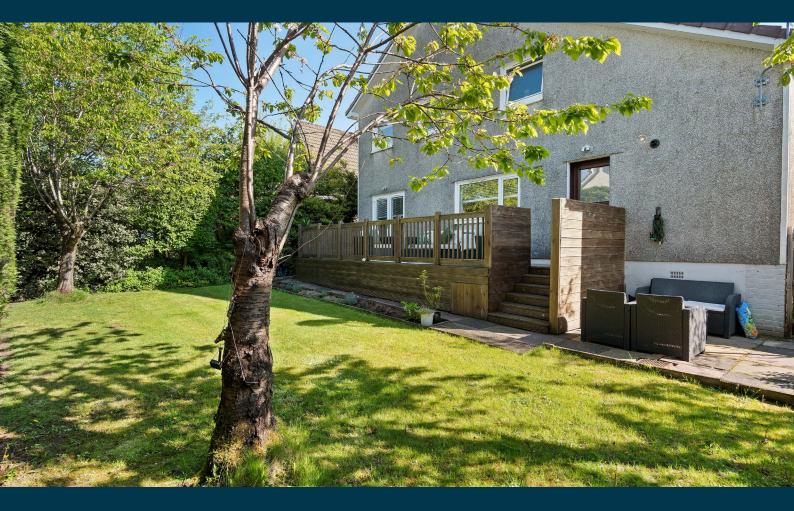

# A four bedroom detached villa set within a quiet cul-de-sac setting.

Mactaggart & Mickel built detached villa that has been creatively redesigned, remodelled and extended to deliver an exceptional family home in a wonderful central location within this popular enclave of Newton Mearns. Quietly situated within a residential cul-de-sac, and yet a short walk to the Broom shops, local high achieving schooling and transport links, the property is set within established south facing garden grounds that are highly private to the rear.

Monoblock driveway to the front with established garden grounds to the rear with decking area and gated access to the side. Integral garage with Hormann roller door system. Garage fitted with power and light.