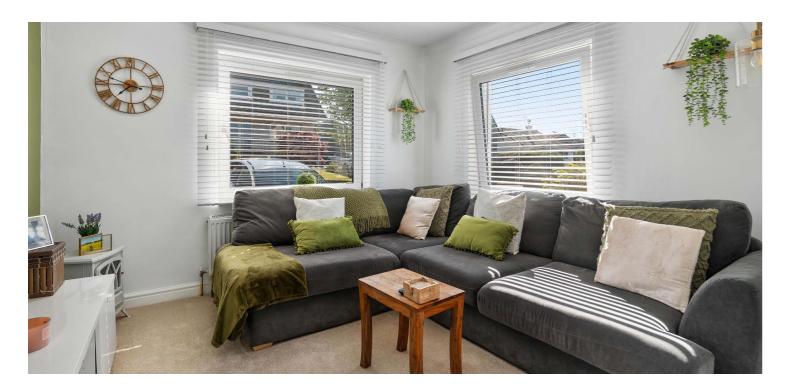

Notable features include a modern system of gas central heating with Worcester boiler, double glazed windows and doors, EV charging point and the property has a modern standard of décor internally.

Composite double glazed door leading into vestibule, good sized traditional reception hallway with under stair storage, lovely dual aspect lounge, TV room, dining sized kitchen with doors to gardens, utility room, and the upper accommodation provides at the mid landing area, a most useful WC and the upper landing gives access to study, large walk in closet/storage area, principal bedroom with built in storage and modern en-suite bathroom, three further double bedrooms all with storage, and a contemporary fitted modern shower room with feature tiling, large walk in shower and modern fitments. Partially floored attic.