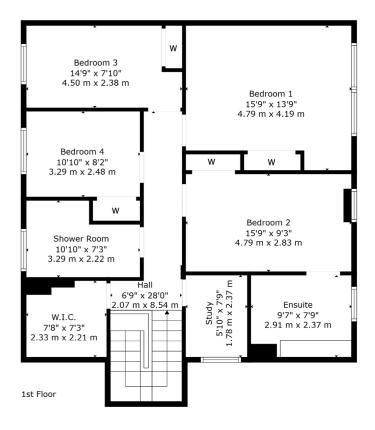

Notable features include a modern system of gas central heating with Worcester boiler, double glazed windows and doors, EV charging point and the property has a modern standard of décor internally.

Composite double glazed door leading into vestibule, good sized traditional reception hallway with under stair storage, lovely dual aspect lounge, TV room, dining sized kitchen with doors to gardens, utility room, and the upper accommodation provides at the mid landing area, a most useful WC and the upper landing gives access to study, large walk in closet/storage area, principal bedroom with built in storage and modern en-suite bathroom, three further double bedrooms all with storage, and a contemporary fitted modern shower room with feature tiling, large walk in shower and modern fitments. Partially floored attic.

NM4545 | Sat Nav: 5 Darvel Drive, Newton Mearns, G77 5SQ For the full home report visit **www.corumproperty.co.uk** \* All measurements and distances are approximate Floorplans are for illustration purposes and may not be to scale.