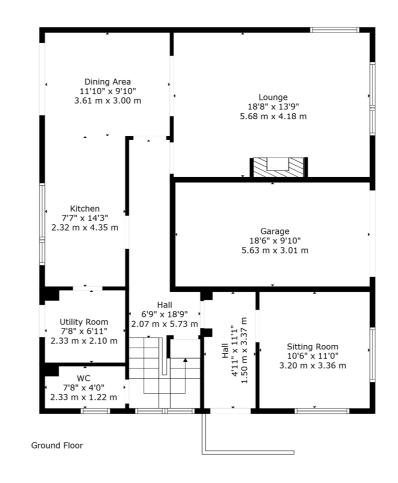

Notable features include a modern system of gas central heating with Worcester boiler, double glazed windows and doors, EV charging point and the property has a modern standard of décor internally.

Composite double glazed door leading into vestibule, good sized traditional reception hallway with under stair storage, lovely dual aspect lounge, TV room, dining sized kitchen with doors to gardens, utility room, and the upper accommodation provides at the mid landing area, a most useful WC and the upper landing gives access to study, large walk in closet/storage area, principal bedroom with built in storage and modern en-suite bathroom, three further double bedrooms all with storage, and a contemporary fitted modern shower room with feature tiling, large walk in shower and modern fitments. Partially floored attic.

NM4545 | Sat Nav: 5 Darvel Drive, Newton Mearns, G77 5SQ For the full home report visit **www.corumproperty.co.uk** \* All measurements and distances are approximate Floorplans are for illustration purposes and may not be to scale.