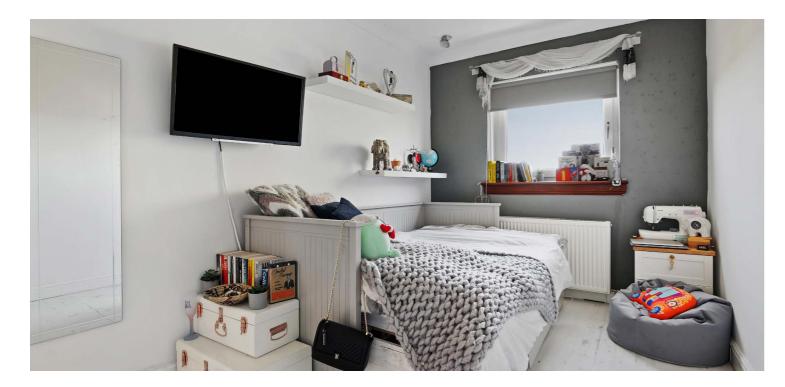

Notable features include a modern system of gas central heating with Worcester boiler, double glazed windows and doors, EV charging point and the property has a modern standard of décor internally.

Composite double glazed door leading into vestibule, good sized traditional reception hallway with under stair storage, lovely dual aspect lounge, TV room, dining sized kitchen with doors to gardens, utility room, and the upper accommodation provides at the mid landing area, a most useful WC and the upper landing gives access to study, large walk in closet/storage area, principal bedroom with built in storage and modern en-suite bathroom, three further double bedrooms all with storage, and a contemporary fitted modern shower room with feature tiling, large walk in shower and modern fitments. Partially floored attic.