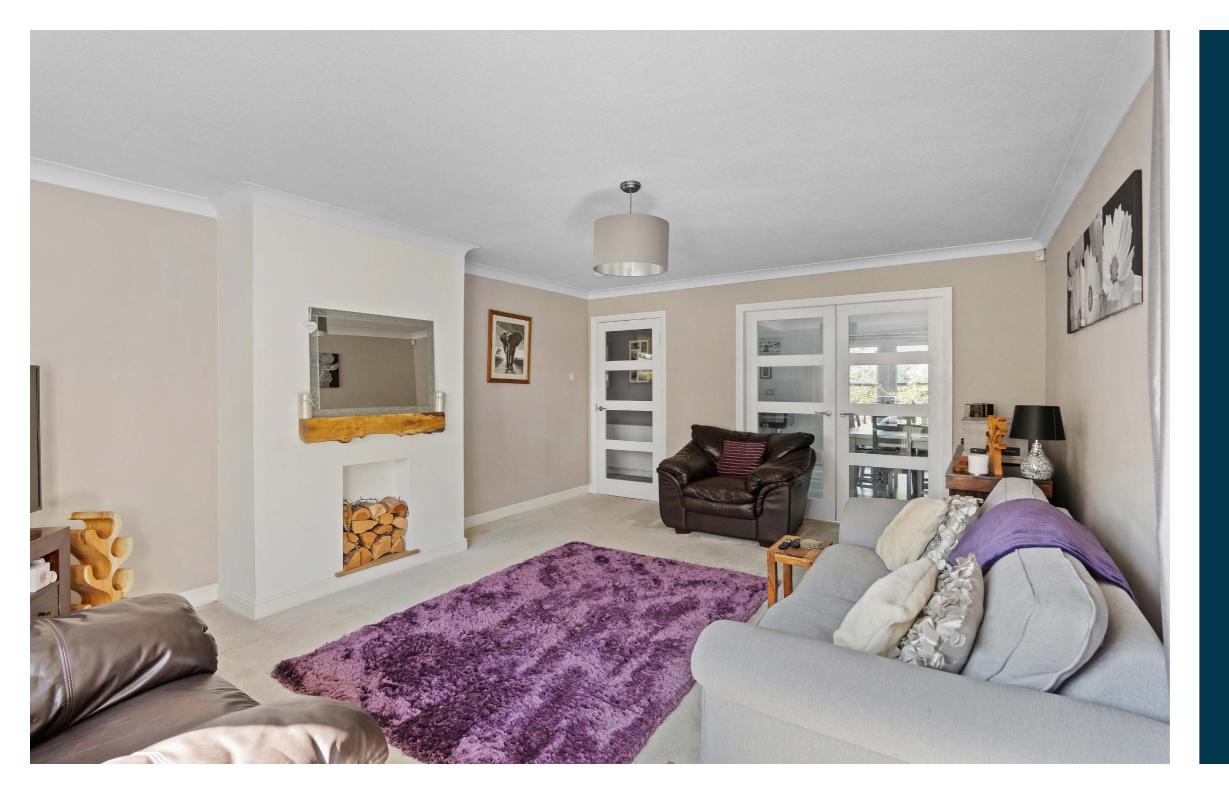

Notable features include a modern system of gas central heating with Worcester boiler, double glazed windows and doors, EV charging point and the property has a modern standard of décor internally.

Composite double glazed door leading into vestibule, good sized traditional reception hallway with under stair storage, lovely dual aspect lounge, TV room, dining sized kitchen with doors to gardens, utility room, and the upper accommodation provides at the mid landing area, a most useful WC and the upper landing gives access to study, large walk in closet/storage area, principal bedroom with built in storage and modern en-suite bathroom, three further double bedrooms all with storage, and a contemporary fitted modern shower room with feature tiling, large walk in shower and modern fitments. Partially floored attic.