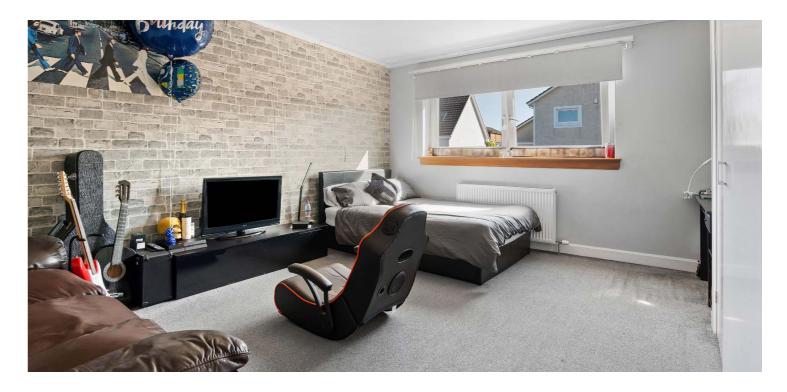

Notable features include a modern system of gas central heating with Worcester boiler, double glazed windows and doors, EV charging point and the property has a modern standard of décor internally.

Composite double glazed door leading into vestibule, good sized traditional reception hallway with under stair storage, lovely dual aspect lounge, TV room, dining sized kitchen with doors to gardens, utility room, and the upper accommodation provides at the mid landing area, a most useful WC and the upper landing gives access to study, large walk in closet/storage area, principal bedroom with built in storage and modern en-suite bathroom, three further double bedrooms all with storage, and a contemporary fitted modern shower room with feature tiling, large walk in shower and modern fitments. Partially floored attic.