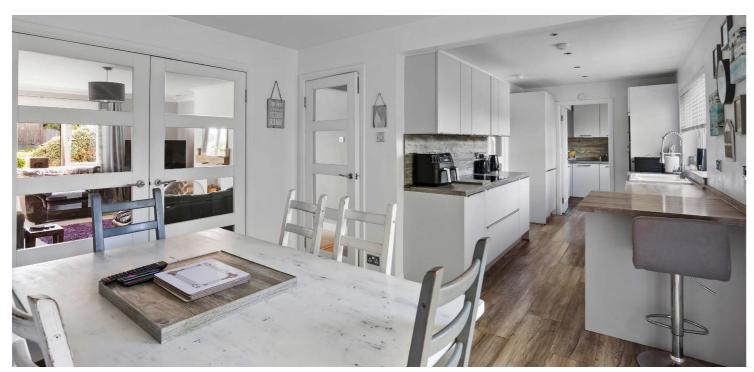

Notable features include a modern system of gas central heating with Worcester boiler, double glazed windows and doors, EV charging point and the property has a modern standard of décor internally.

Composite double glazed door leading into vestibule, good sized traditional reception hallway with under stair storage, lovely dual aspect lounge, TV room, dining sized kitchen with doors to gardens, utility room, and the upper accommodation provides at the mid landing area, a most useful WC and the upper landing gives access to study, large walk in closet/storage area, principal bedroom with built in storage and modern en-suite bathroom, three further double bedrooms all with storage, and a contemporary fitted modern shower room with feature tiling, large walk in shower and modern fitments. Partially floored attic.