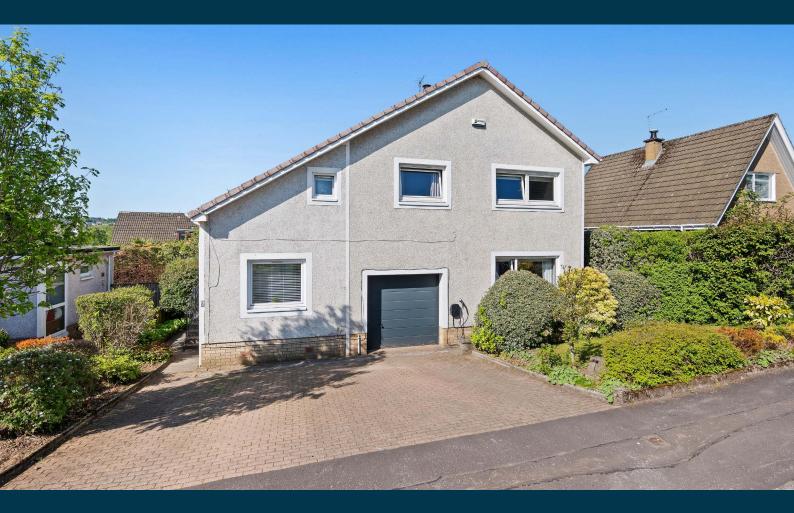

# A four bedroom detached villa set within a quiet cul-de-sac setting.

Mactaggart & Mickel built detached villa that has been creatively redesigned, remodelled and extended to deliver an exceptional family home in a wonderful central location within this popular enclave of Newton Mearns. Quietly situated within a residential cul-de-sac, and yet a short walk to the Broom shops, local high achieving schooling and transport links, the property is set within established south facing garden grounds that are highly private to the rear.

Monoblock driveway to the front with established garden grounds to the rear with decking area and gated access to the side. Integral garage with Hormann roller door system. Garage fitted with power and light.