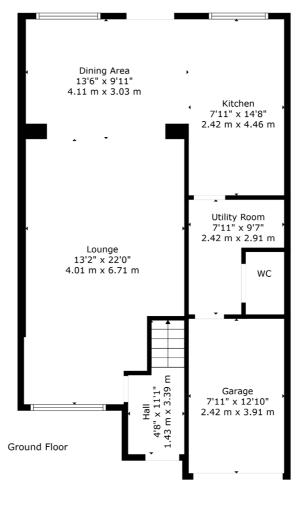

Ground floor accommodation extends to entrance hallway, generous lounge to front open plan to dining area with access to rear gardens and open plan access through to a modern fitted kitchen with a range of wall and base mounted units. The ground floor is completed by a spacious laundry/utility room and downstairs WC. Upstairs provides generous principal bedroom with contemporary en-suite shower room, two further good bedrooms and contemporary main family bathroom. The specification of the property includes a system of gas central heating, double glazing, electric charging point and overall, the subjects are well presented, decorated and styled throughout.

1st Floor

NM4532 | Sat Nav: 20 Invergarry Drive, Thornliebank, G46 8UB For the full home report visit **www.corumproperty.co.uk** \* All measurements and distances are approximate Floorplans are for illustration purposes and may not be to scale.