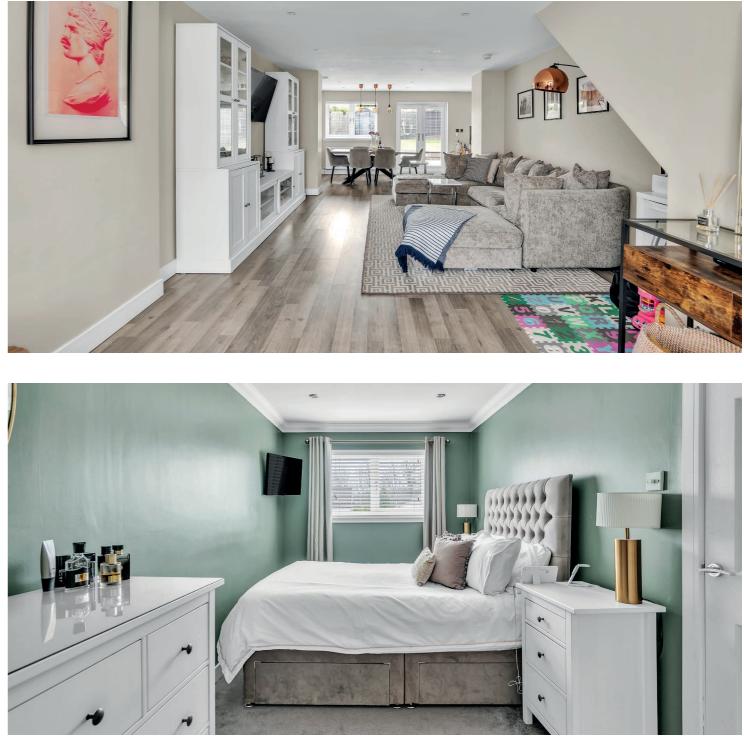

## An extended semi-detached villa set within landscaped garden grounds.

This lovely semi-detached villa has been extended and significantly improved/upgraded to deliver a great family home. Set within landscaped rear gardens, the property enjoys a popular location and presents an easy move to the local marketplace.

Ground floor accommodation extends to entrance hallway, generous lounge to front open plan to dining area with access to rear gardens and open plan access through to a modern fitted kitchen with a range of wall and base mounted units. The ground floor is completed by a spacious laundry/utility room and downstairs WC. Upstairs provides generous principal bedroom with contemporary en-suite shower room, two further good bedrooms and contemporary main family bathroom. The specification of the property includes a system of gas central heating, double glazing, electric charging point and overall, the subjects are well presented, decorated and styled throughout.