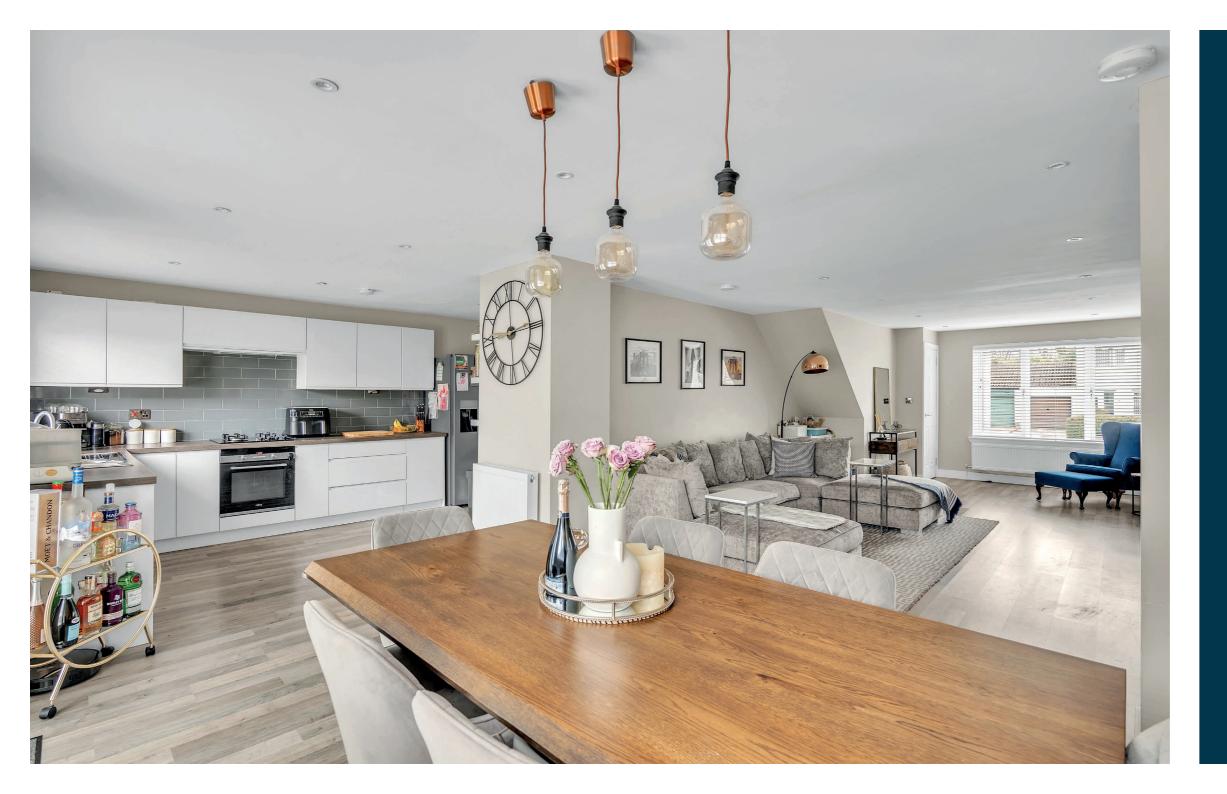

Ground floor accommodation extends to entrance hallway, generous lounge to front open plan to dining area with access to rear gardens and open plan access through to a modern fitted kitchen with a range of wall and base mounted units. The ground floor is completed by a spacious laundry/utility room and downstairs WC. Upstairs provides generous principal bedroom with contemporary en-suite shower room, two further good bedrooms and contemporary main family bathroom. The specification of the property includes a system of gas central heating, double glazing, electric charging point and overall, the subjects are well presented, decorated and styled throughout.