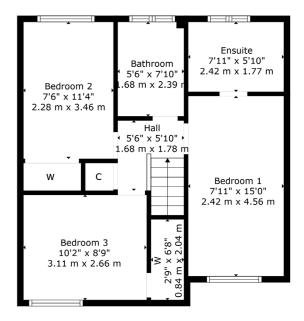

Ground floor accommodation extends to entrance hallway, generous lounge to front open plan to dining area with access to rear gardens and open plan access through to a modern fitted kitchen with a range of wall and base mounted units. The ground floor is completed by a spacious laundry/utility room and downstairs WC. Upstairs provides generous principal bedroom with contemporary en-suite shower room, two further good bedrooms and contemporary main family bathroom. The specification of the property includes a system of gas central heating, double glazing, electric charging point and overall, the subjects are well presented, decorated and styled throughout.

1st Floor

NM4532 | Sat Nav: 20 Invergarry Drive, Thornliebank, G46 8UB For the full home report visit **www.corumproperty.co.uk** \* All measurements and distances are approximate Floorplans are for illustration purposes and may not be to scale.