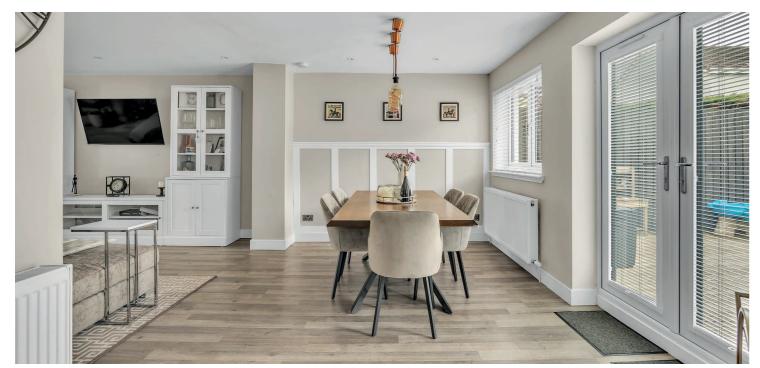

Ground floor accommodation extends to entrance hallway, generous lounge to front open plan to dining area with access to rear gardens and open plan access through to a modern fitted kitchen with a range of wall and base mounted units. The ground floor is completed by a spacious laundry/utility room and downstairs WC. Upstairs provides generous principal bedroom with contemporary en-suite shower room, two further good bedrooms and contemporary main family bathroom. The specification of the property includes a system of gas central heating, double glazing, electric charging point and overall, the subjects are well presented, decorated and styled throughout.