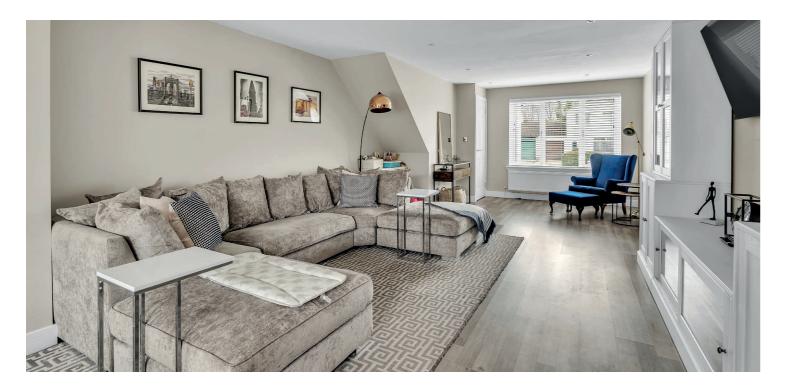

Ground floor accommodation extends to entrance hallway, generous lounge to front open plan to dining area with access to rear gardens and open plan access through to a modern fitted kitchen with a range of wall and base mounted units. The ground floor is completed by a spacious laundry/utility room and downstairs WC. Upstairs provides generous principal bedroom with contemporary en-suite shower room, two further good bedrooms and contemporary main family bathroom. The specification of the property includes a system of gas central heating, double glazing, electric charging point and overall, the subjects are well presented, decorated and styled throughout.