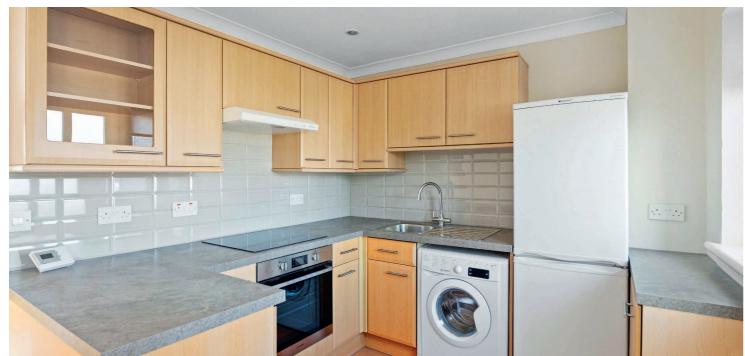

Double glazed door leading into hallway, lovely sized lounge/dining room open plan to the kitchen area which gives direct access onto south facing gardens, the kitchen is fully integrated. The upper accommodation provides two bedrooms, both with built-in storage and a main family bathroom with tiling and electric shower.