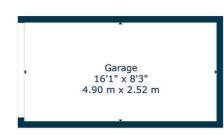

Lawned gardens to the front and fully enclosed gardens to the rear. Parking to the rear with additional lock-up garage with Hormann door system.

1st Floor

Ground Floor

Garage

Newton Mearns is one of the most sought-after suburbs within the south side of Glasgow. The property is superbly placed for a wide range of amenities and indeed nationally recognised schooling. The property is a short distance away from excellent shopping at The Avenue at Mearns Cross and Greenlaw Village. There are an abundance of sports and recreational facilities found within the district which include excellent golf courses, parks, tennis clubs and there are a variety of country pursuits found nearby at Hazeldene. Local train stations include Whitecraigs Station and Patterton Station.