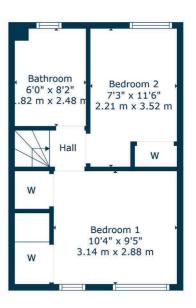

Double glazed door leading into hallway, lovely sized lounge/dining room open plan to the kitchen area which gives direct access onto south facing gardens, the kitchen is fully integrated. The upper accommodation provides two bedrooms, both with built-in storage and a main family bathroom with tiling and electric shower.