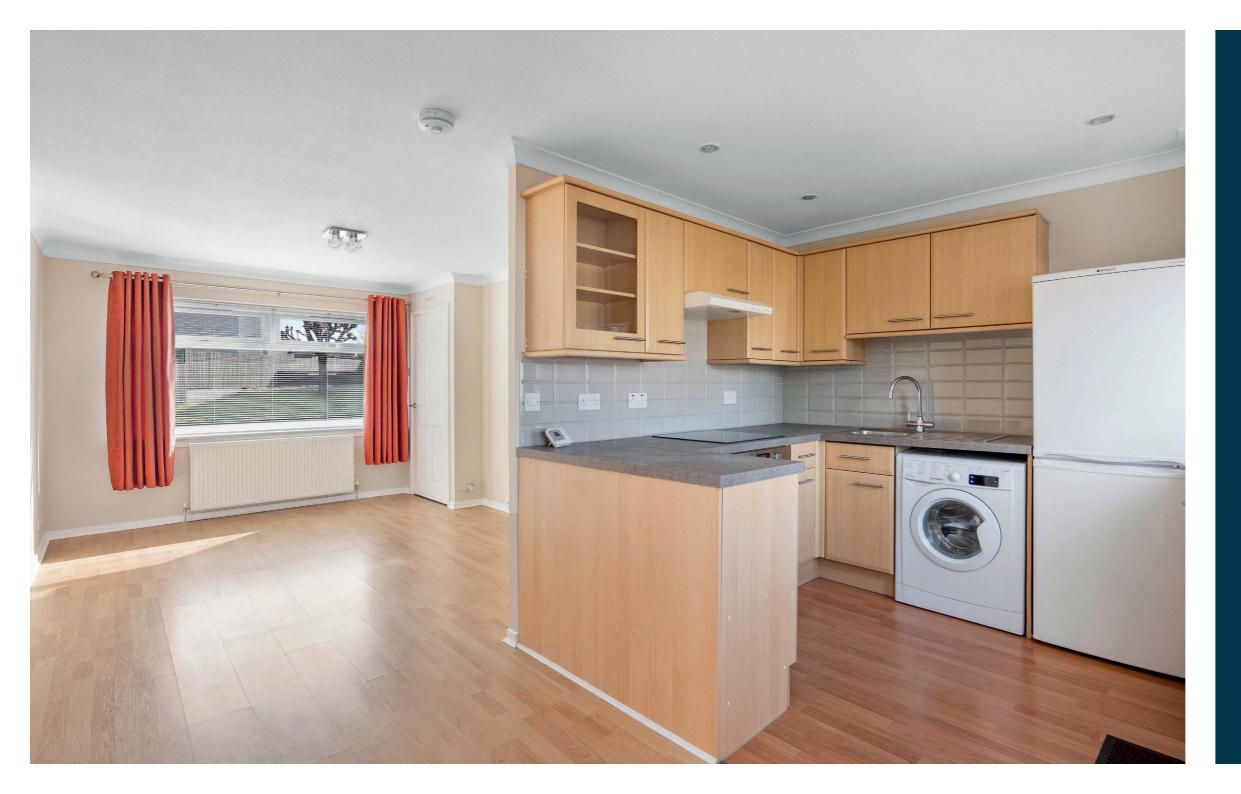

Double glazed door leading into hallway, lovely sized lounge/dining room open plan to the kitchen area which gives direct access onto south facing gardens, the kitchen is fully integrated. The upper accommodation provides two bedrooms, both with built-in storage and a main family bathroom with tiling and electric shower.