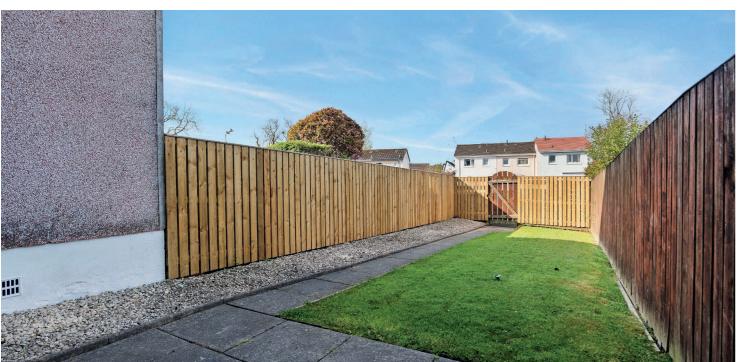

## 24 CULZEAN CRESCENT

NEWTON MEARNS

www.corumproperty.co.uk

- 2 | BEDROOMS
- 1 | BATHROOM
- 1 | PUBLIC ROOM

An immaculate 2-bedroom terraced villa set within south facing level gardens.

This two-bedroom mid terraced villa is set within fully enclosed, landscaped gardens to the rear which are south facing and provides further parking to the rear in addition to a lock-up garage.

Lawned gardens to the front and fully enclosed gardens to the rear. Parking to the rear with additional lock-up garage with Hormann door system.

1st Floor

Ground Floor

Garage

Newton Mearns is one of the most sought-after suburbs within the south side of Glasgow. The property is superbly placed for a wide range of amenities and indeed nationally recognised schooling. The property is a short distance away from excellent shopping at The Avenue at Mearns Cross and Greenlaw Village. There are an abundance of sports and recreational facilities found within the district which include excellent golf courses, parks, tennis clubs and there are a variety of country pursuits found nearby at Hazeldene. Local train stations include Whitecraigs Station and Patterton Station.