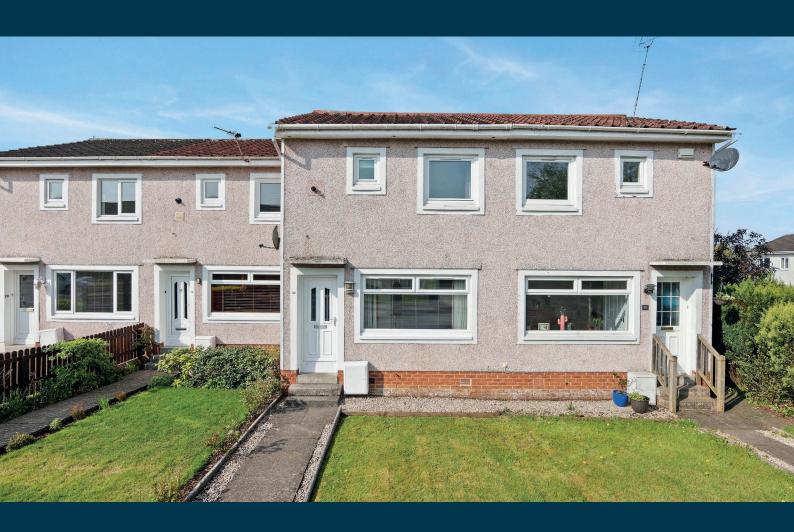

## 24 CULZEAN CRESCENT

NEWTON MEARNS

www.corumproperty.co.uk

- 2 | BEDROOMS
- 1 | BATHROOM
- 1 | PUBLIC ROOM

An immaculate 2-bedroom terraced villa set within south facing level gardens.

This two-bedroom mid terraced villa is set within fully enclosed, landscaped gardens to the rear which are south facing and provides further parking to the rear in addition to a lock-up garage.

The property is very well presented throughout, and notable features include a modern system of gas central heating, double glazed windows and doors and the interior delivers quality finishes and modern neutral tones.

Lawned gardens to the front and fully enclosed gardens to the rear. Parking to the rear with additional lock-up garage with Hormann door system.

1st Floor

Ground Floor

Garage

Newton Mearns is one of the most sought-after suburbs within the south side of Glasgow. The property is superbly placed for a wide range of amenities and indeed nationally recognised schooling. The property is a short distance away from excellent shopping at The Avenue at Mearns Cross and Greenlaw Village. There are an abundance of sports and recreational facilities found within the district which include excellent golf courses, parks, tennis clubs and there are a variety of country pursuits found nearby at Hazeldene. Local train stations include Whitecraigs Station and Patterton Station.