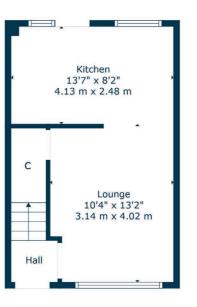

Double glazed door leading into hallway, lovely sized lounge/dining room open plan to the kitchen area which gives direct access onto south facing gardens, the kitchen is fully integrated. The upper accommodation provides two bedrooms, both with built-in storage and a main family bathroom with tiling and electric shower.

Lawned gardens to the front and fully enclosed gardens to the rear. Parking to the rear with additional lock-up garage with Hormann door system.

1st Floor

Ground Floor

Garage

Newton Mearns is one of the most sought-after suburbs within the south side of Glasgow. The property is superbly placed for a wide range of amenities and indeed nationally recognised schooling. The property is a short distance away from excellent shopping at The Avenue at Mearns Cross and Greenlaw Village. There are an abundance of sports and recreational facilities found within the district which include excellent golf courses, parks, tennis clubs and there are a variety of country pursuits found nearby at Hazeldene. Local train stations include Whitecraigs Station and Patterton Station.