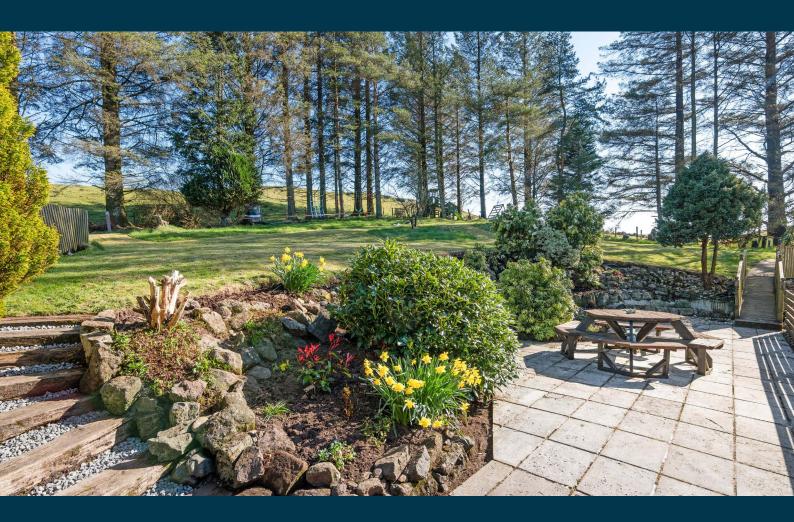

Externally the property is set within extensive garden grounds with a variety of areas of interest. Patio area, large lawned area, various play areas and the gardens are very mature and established. The main residence also benefits from a separate detached double garage, fitted with power and light and has the significant benefit of a recreation room above. In addition, there is a separate dwelling house providing en-suite bedroom, open plan kitchen/dining/living area. This space has been successfully utilised as an Airbnb in previous years. The property comes with spectacular views of the surrounding area and significant driveway to front, which provides ample vehicular parking.