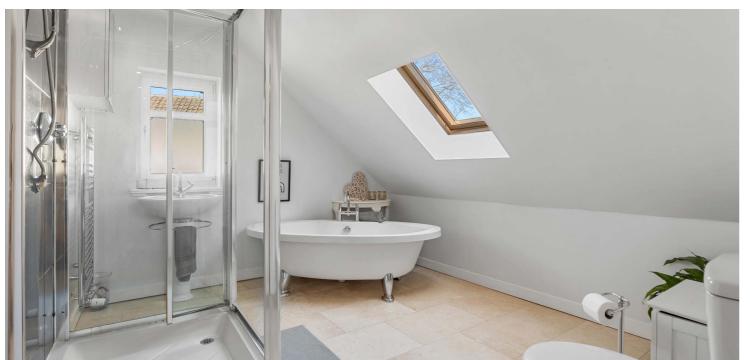

The ground floor accommodation of the main residence extends to large traditional reception hallway with WC off, fantastic formal lounge running the depth of the house, downstairs study/home office, generous dining sized kitchen with a range of wall and base mounted units with central island and separate useful laundry/utility room. Upstairs provides spacious principal bedroom with en-suite shower room, three further good bedrooms and main family bathroom. The specification of the property includes a system of oil central heating, double glazing and the subjects are well presented and decorated throughout.