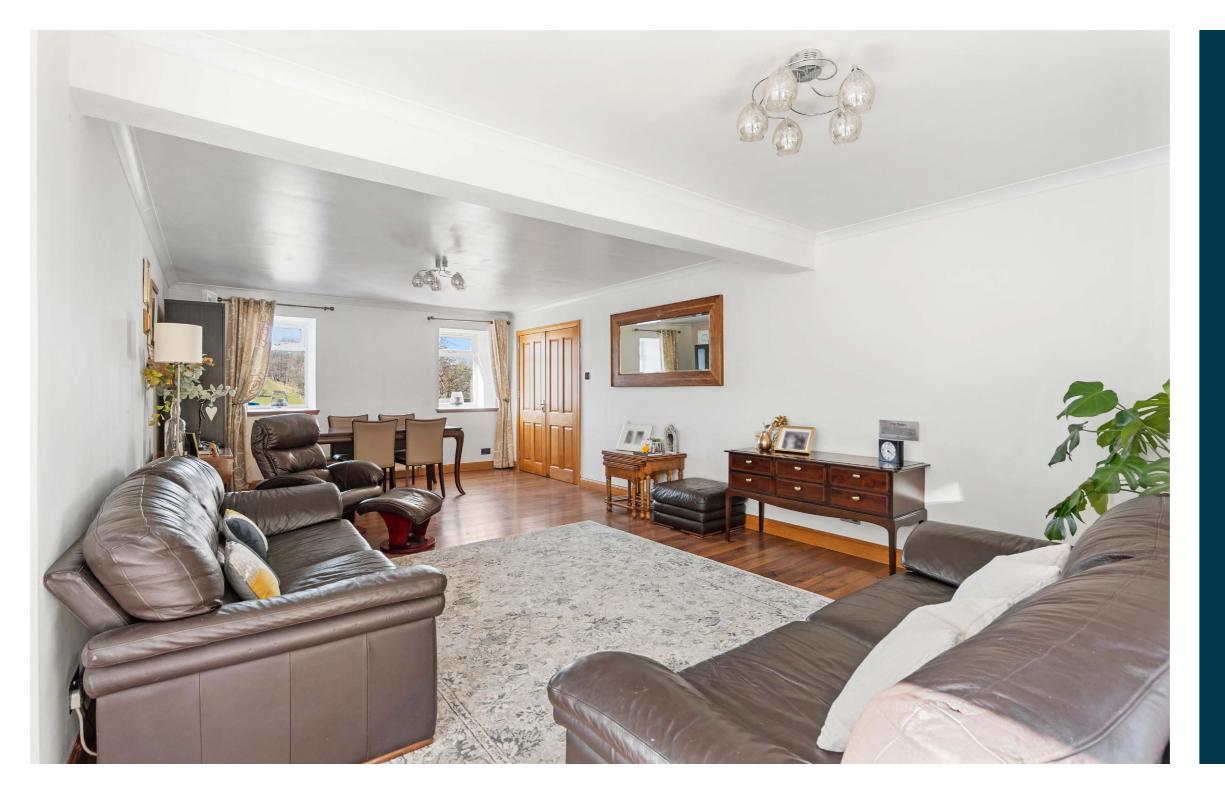

The ground floor accommodation of the main residence extends to large traditional reception hallway with WC off, fantastic formal lounge running the depth of the house, downstairs study/home office, generous dining sized kitchen with a range of wall and base mounted units with central island and separate useful laundry/utility room. Upstairs provides spacious principal bedroom with en-suite shower room, three further good bedrooms and main family bathroom. The specification of the property includes a system of oil central heating, double glazing and the subjects are well presented and decorated throughout.