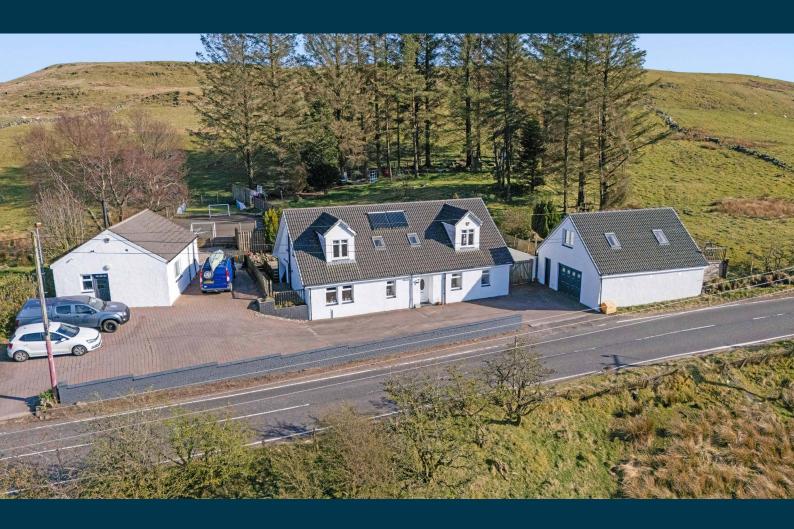

## A unique detached residence set within an acre of grounds.

This traditional detached bungalow offers a highly unique opportunity to the local marketplace. Enjoying a semi-rural yet still highly convenient location, this lovely, detached residence is set within an acre or thereby of grounds. In addition, the property significantly benefits from a separate detached dwelling house for a business opportunity or extended family living.

Externally the property is set within extensive garden grounds with a variety of areas of interest. Patio area, large lawned area, various play areas and the gardens are very mature and established. The main residence also benefits from a separate detached double garage, fitted with power and light and has the significant benefit of a recreation room above. In addition, there is a separate dwelling house providing en-suite bedroom, open plan kitchen/dining/living area. This space has been successfully utilised as an Airbnb in previous years. The property comes with spectacular views of the surrounding area and significant driveway to front, which provides ample vehicular parking.