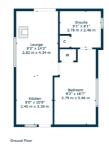

Externally the property is set within extensive garden grounds with a variety of areas of interest. Patio area, large lawned area, various play areas and the gardens are very mature and established. The main residence also benefits from a separate detached double garage, fitted with power and light and has the significant benefit of a recreation room above. In addition, there is a separate dwelling house providing en-suite bedroom, open plan kitchen/dining/living area. This space has been successfully utilised as an Airbnb in previous years. The property comes with spectacular views of the surrounding area and significant driveway to front, which provides ample vehicular parking.