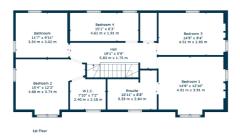

The ground floor accommodation of the main residence extends to large traditional reception hallway with WC off, fantastic formal lounge running the depth of the house, downstairs study/home office, generous dining sized kitchen with a range of wall and base mounted units with central island and separate useful laundry/utility room. Upstairs provides spacious principal bedroom with en-suite shower room, three further good bedrooms and main family bathroom. The specification of the property includes a system of oil central heating, double glazing and the subjects are well presented and decorated throughout.