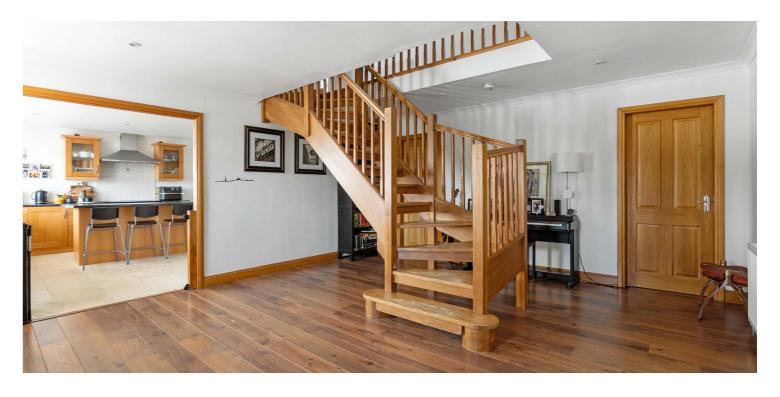

The ground floor accommodation of the main residence extends to large traditional reception hallway with WC off, fantastic formal lounge running the depth of the house, downstairs study/home office, generous dining sized kitchen with a range of wall and base mounted units with central island and separate useful laundry/utility room. Upstairs provides spacious principal bedroom with en-suite shower room, three further good bedrooms and main family bathroom. The specification of the property includes a system of oil central heating, double glazing and the subjects are well presented and decorated throughout.