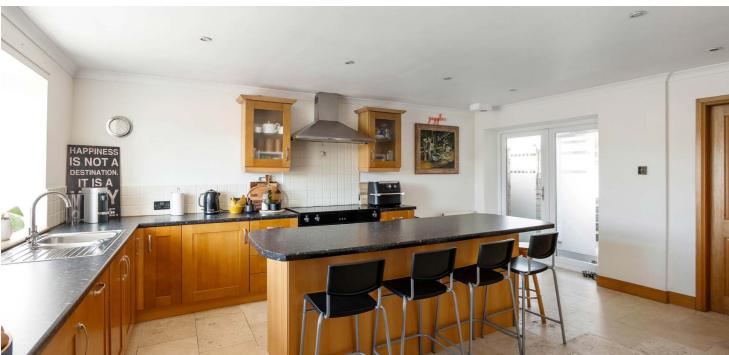

The ground floor accommodation of the main residence extends to large traditional reception hallway with WC off, fantastic formal lounge running the depth of the house, downstairs study/home office, generous dining sized kitchen with a range of wall and base mounted units with central island and separate useful laundry/utility room. Upstairs provides spacious principal bedroom with en-suite shower room, three further good bedrooms and main family bathroom. The specification of the property includes a system of oil central heating, double glazing and the subjects are well presented and decorated throughout.