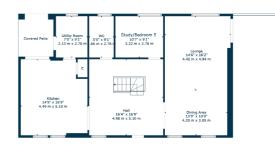

The ground floor accommodation of the main residence extends to large traditional reception hallway with WC off, fantastic formal lounge running the depth of the house, downstairs study/home office, generous dining sized kitchen with a range of wall and base mounted units with central island and separate useful laundry/utility room. Upstairs provides spacious principal bedroom with en-suite shower room, three further good bedrooms and main family bathroom. The specification of the property includes a system of oil central heating, double glazing and the subjects are well presented and decorated throughout.