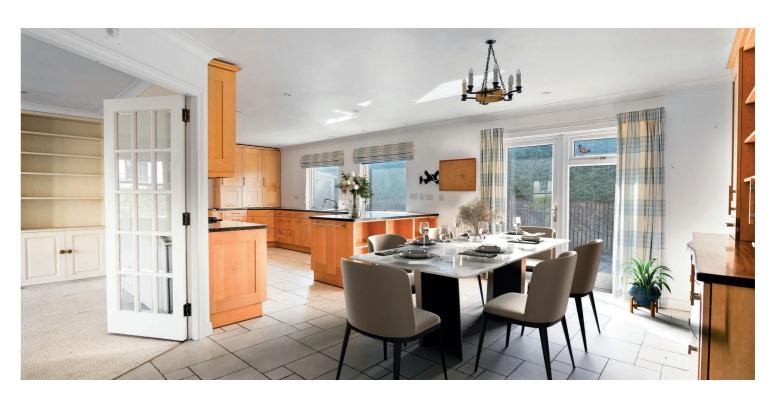

Storm doors leading into vestibule, large reception hallway with particular generous storage provided, large family sized dining kitchen with direct access onto sun patio, large utility/ laundry room with extra WC, generous storage and integral garage access, off the large kitchen area is a lovely family room with fireplace, formal dining room, 21 foot by near 19 foot bay windowed lounge, four double sized bedrooms, principal bedroom with large walk in dressing room and en-suite bathroom, and second guest bedroom also with its own en-suite facilities in addition to a main family bathroom completing the accommodation.