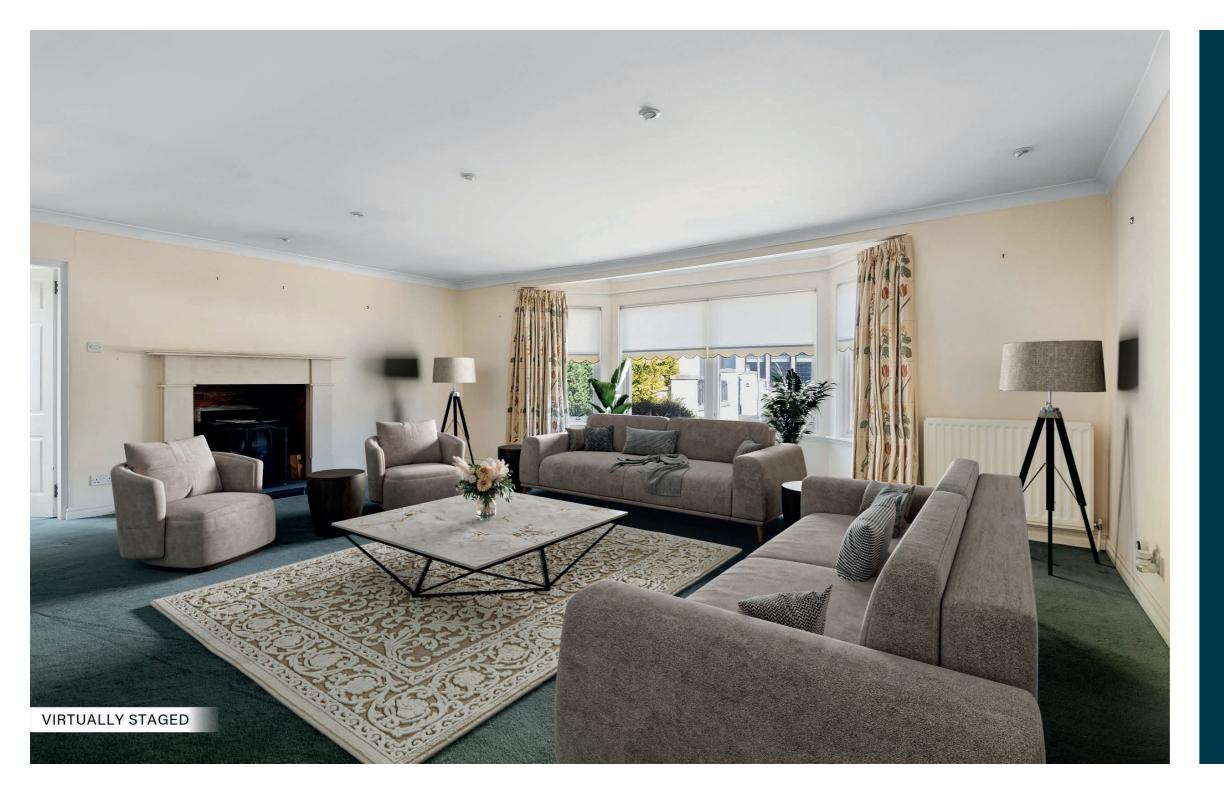

Storm doors leading into vestibule, large reception hallway with particular generous storage provided, large family sized dining kitchen with direct access onto sun patio, large utility/ laundry room with extra WC, generous storage and integral garage access, off the large kitchen area is a lovely family room with fireplace, formal dining room, 21 foot by near 19 foot bay windowed lounge, four double sized bedrooms, principal bedroom with large walk in dressing room and en-suite bathroom, and second guest bedroom also with its own en-suite facilities in addition to a main family bathroom completing the accommodation.