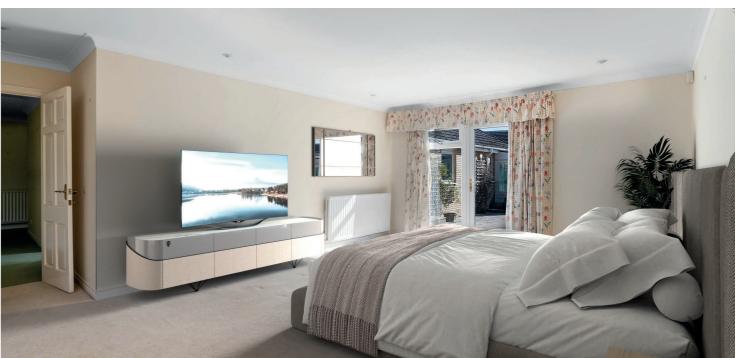

Storm doors leading into vestibule, large reception hallway with particular generous storage provided, large family sized dining kitchen with direct access onto sun patio, large utility/ laundry room with extra WC, generous storage and integral garage access, off the large kitchen area is a lovely family room with fireplace, formal dining room, 21 foot by near 19 foot bay windowed lounge, four double sized bedrooms, principal bedroom with large walk in dressing room and en-suite bathroom, and second guest bedroom also with its own en-suite facilities in addition to a main family bathroom completing the accommodation.