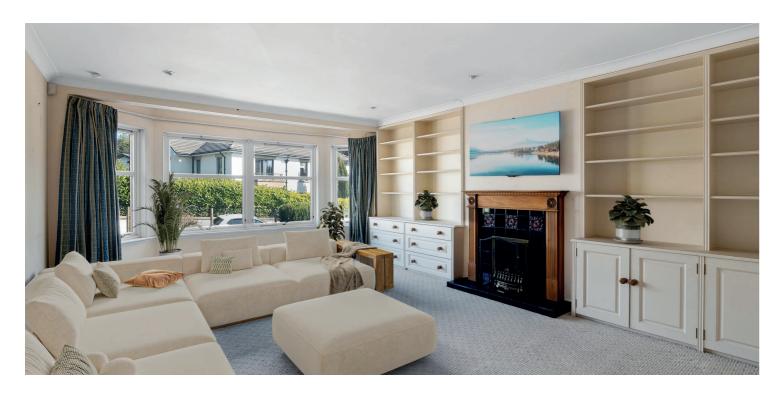

Storm doors leading into vestibule, large reception hallway with particular generous storage provided, large family sized dining kitchen with direct access onto sun patio, large utility/ laundry room with extra WC, generous storage and integral garage access, off the large kitchen area is a lovely family room with fireplace, formal dining room, 21 foot by near 19 foot bay windowed lounge, four double sized bedrooms, principal bedroom with large walk in dressing room and en-suite bathroom, and second guest bedroom also with its own en-suite facilities in addition to a main family bathroom completing the accommodation.