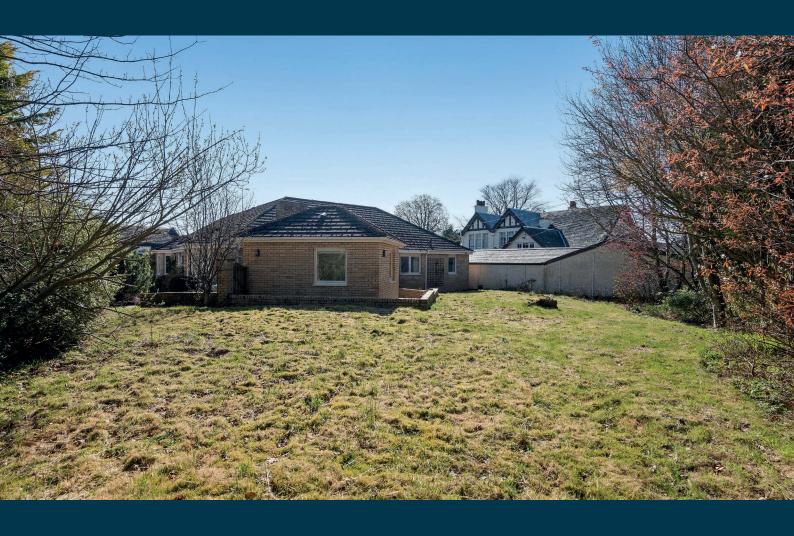

Broad fronted monoblock driveway offering parking leading to integral double garage. Large lawned gardens wrap round the side of the property in addition to a sun patio at the rear elevation. Highly sheltered and secluded gardens with landscaped pathway surrounding the property.