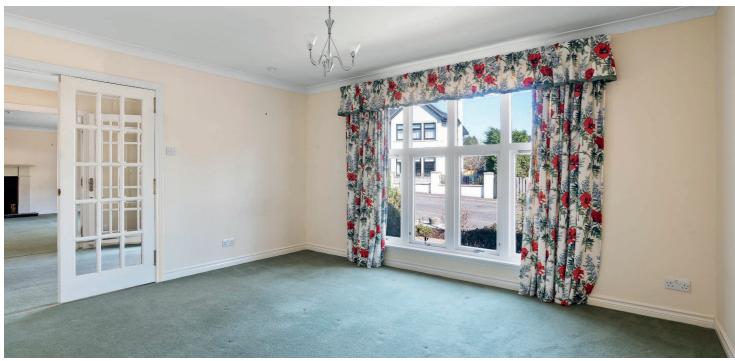

Storm doors leading into vestibule, large reception hallway with particular generous storage provided, large family sized dining kitchen with direct access onto sun patio, large utility/ laundry room with extra WC, generous storage and integral garage access, off the large kitchen area is a lovely family room with fireplace, formal dining room, 21 foot by near 19 foot bay windowed lounge, four double sized bedrooms, principal bedroom with large walk in dressing room and en-suite bathroom, and second guest bedroom also with its own en-suite facilities in addition to a main family bathroom completing the accommodation.