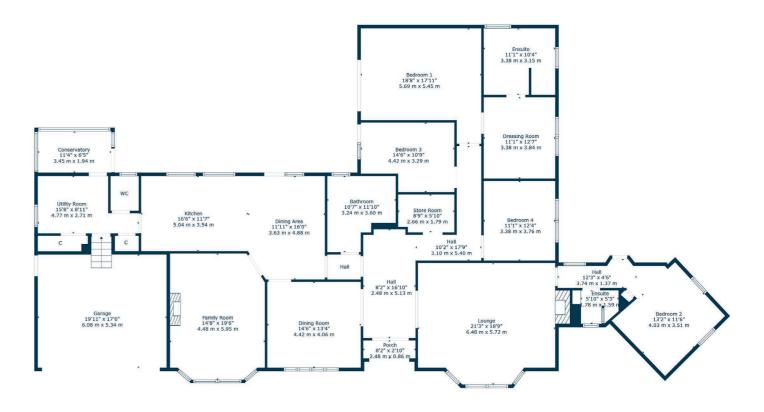

Storm doors leading into vestibule, large reception hallway with particular generous storage provided, large family sized dining kitchen with direct access onto sun patio, large utility/ laundry room with extra WC, generous storage and integral garage access, off the large kitchen area is a lovely family room with fireplace, formal dining room, 21 foot by near 19 foot bay windowed lounge, four double sized bedrooms, principal bedroom with large walk in dressing room and en-suite bathroom, and second guest bedroom also with its own en-suite facilities in addition to a main family bathroom completing the accommodation.

NM4547 | Sat Nav: 3 Park Place, Thorntonhall, G74 5AU

For the full home report visit www.corumproperty.co.uk

 $^{*}$  All measurements and distances are approximate Floorplans are for illustration purposes and may not be to scale.