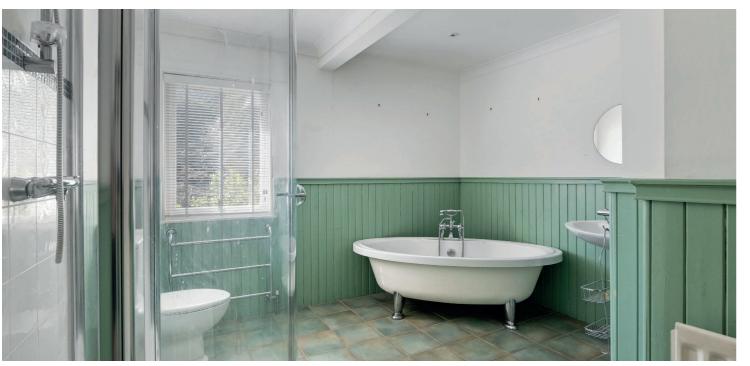

Storm doors leading into vestibule, large reception hallway with particular generous storage provided, large family sized dining kitchen with direct access onto sun patio, large utility/ laundry room with extra WC, generous storage and integral garage access, off the large kitchen area is a lovely family room with fireplace, formal dining room, 21 foot by near 19 foot bay windowed lounge, four double sized bedrooms, principal bedroom with large walk in dressing room and en-suite bathroom, and second guest bedroom also with its own en-suite facilities in addition to a main family bathroom completing the accommodation.