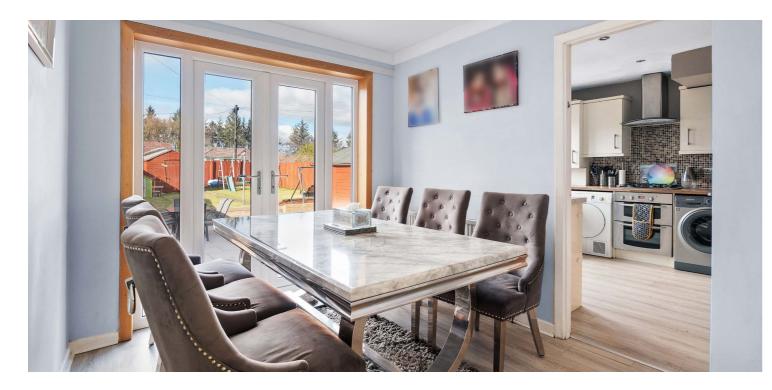

The property has been upgraded to an exceptional standard of finish throughout with fresh neutral decor with stylish and contemporary finishing. Offering spacious accommodation, the rooms flow seamlessly from one to another. The light and airy accommodation in brief extends to entrance, hallway with useful cloakroom/WC, lounge with large style picture window to the front, opening to the dining room, and kitchen with a range of wall and base mounted units. The upper level provides access to three well proportioned bedrooms with storage and family bathroom. The attic has been floored and can be utilised for a variety of uses.