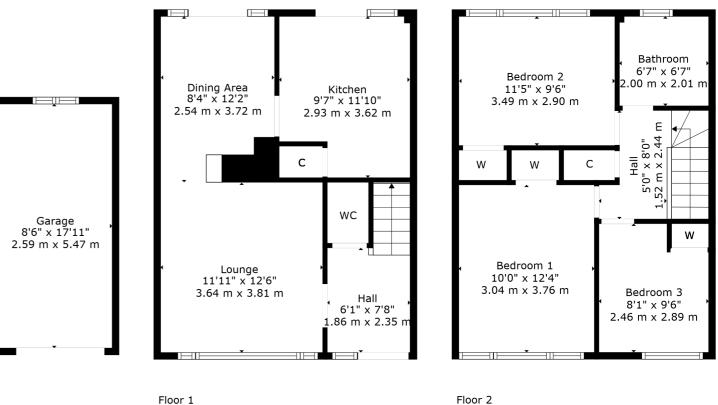

Floor 2

NM4542 | Sat Nav: 44 Rodger Avenue, Newton Mearns G77 6JS For the full home report visit **www.corumproperty.co.uk** \* All measurements and distances are approximate Floorplans are for illustration purposes and may not be to scale.