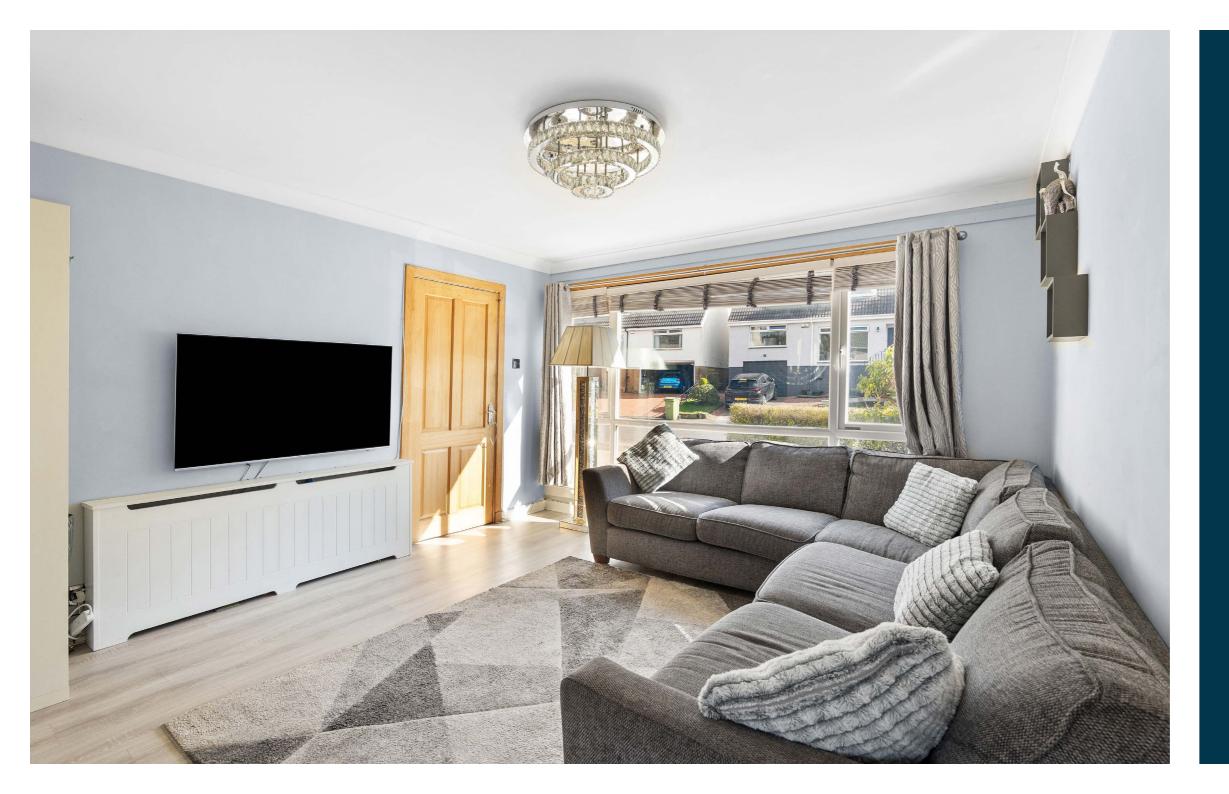

The property has been upgraded to an exceptional standard of finish throughout with fresh neutral decor with stylish and contemporary finishing. Offering spacious accommodation, the rooms flow seamlessly from one to another. The light and airy accommodation in brief extends to entrance, hallway with useful cloakroom/WC, lounge with large style picture window to the front, opening to the dining room, and kitchen with a range of wall and base mounted units. The upper level provides access to three well proportioned bedrooms with storage and family bathroom. The attic has been floored and can be utilised for a variety of uses.