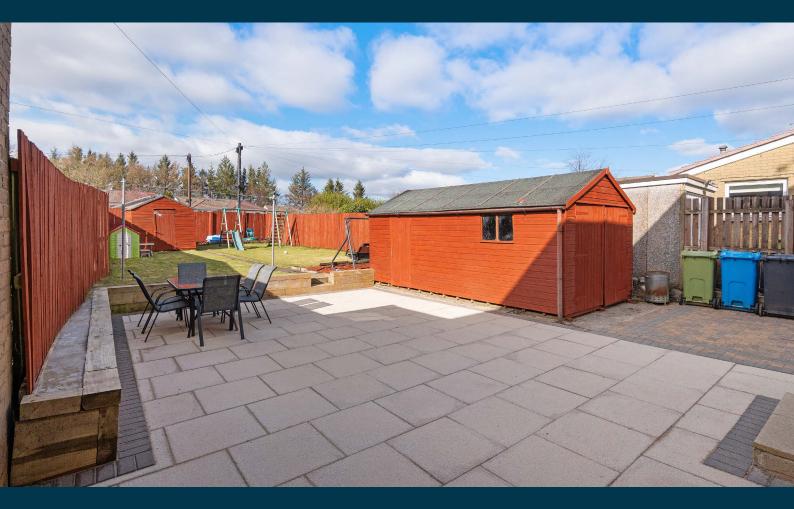

Externally a driveway provides ample parking to the front and side leading to timber garage. The beautiful rear gardens are of excellent size, private and enclosed offering level lawn and patio areas with the added benefit of a timber summer house providing an ideal space for outside enjoyment. The established gardens have a pleasant mix of shrub borders giving all year round interest.