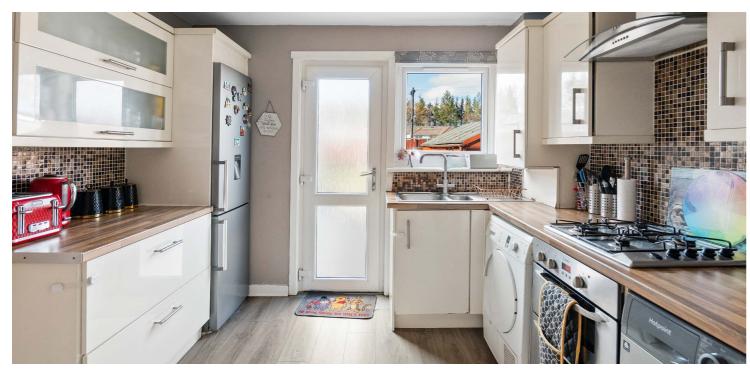

The property has been upgraded to an exceptional standard of finish throughout with fresh neutral decor with stylish and contemporary finishing. Offering spacious accommodation, the rooms flow seamlessly from one to another. The light and airy accommodation in brief extends to entrance, hallway with useful cloakroom/WC, lounge with large style picture window to the front, opening to the dining room, and kitchen with a range of wall and base mounted units. The upper level provides access to three well proportioned bedrooms with storage and family bathroom. The attic has been floored and can be utilised for a variety of uses.