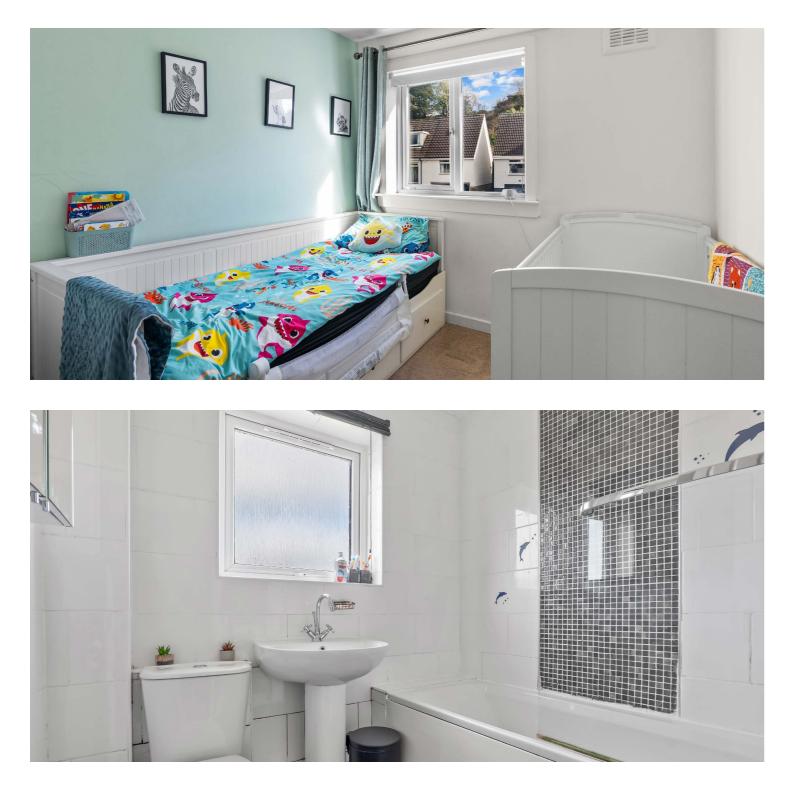

The property has been upgraded to an exceptional standard of finish throughout with fresh neutral decor with stylish and contemporary finishing. Offering spacious accommodation, the rooms flow seamlessly from one to another. The light and airy accommodation in brief extends to entrance, hallway with useful cloakroom/WC, lounge with large style picture window to the front, opening to the dining room, and kitchen with a range of wall and base mounted units. The upper level provides access to three well proportioned bedrooms with storage and family bathroom. The attic has been floored and can be utilised for a variety of uses.