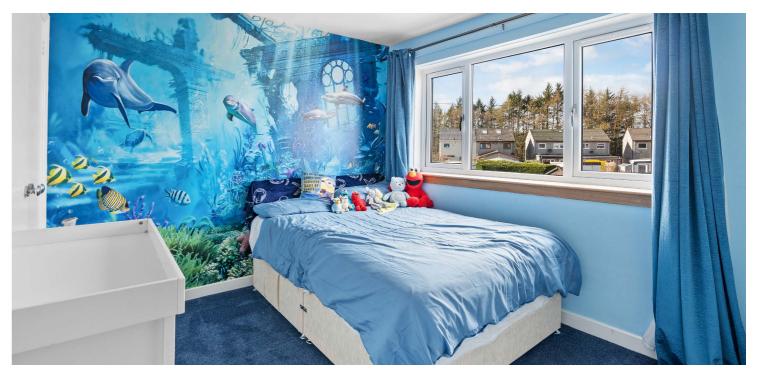

The property has been upgraded to an exceptional standard of finish throughout with fresh neutral decor with stylish and contemporary finishing. Offering spacious accommodation, the rooms flow seamlessly from one to another. The light and airy accommodation in brief extends to entrance, hallway with useful cloakroom/WC, lounge with large style picture window to the front, opening to the dining room, and kitchen with a range of wall and base mounted units. The upper level provides access to three well proportioned bedrooms with storage and family bathroom. The attic has been floored and can be utilised for a variety of uses.