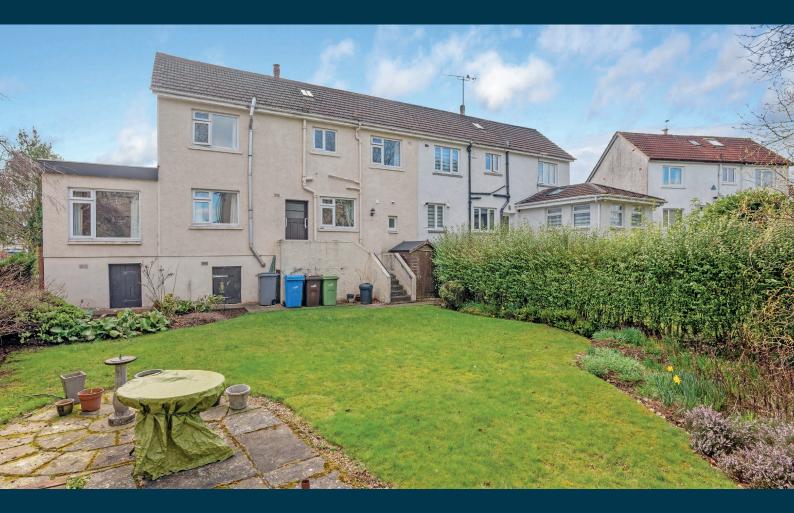

Externally the property is set within private, mature and easily maintained rear garden grounds. Driveway to front providing vehicular parking.

Newton Mearns is one of the most sought after suburbs within the south side of Glasgow. The property is superbly placed for a wide range of amenities and indeed nationally recognised schooling. The property is a short distance away from excellent shopping at The Avenue at Mearns Cross and Greenlaw Village. There are an abundance of sports and recreational facilities found within the district which include excellent golf courses, parks, tennis clubs and there are a variety of country pursuits found nearby at Hazeldene. Local train stations include Whitecraigs Station and Patterton Station.