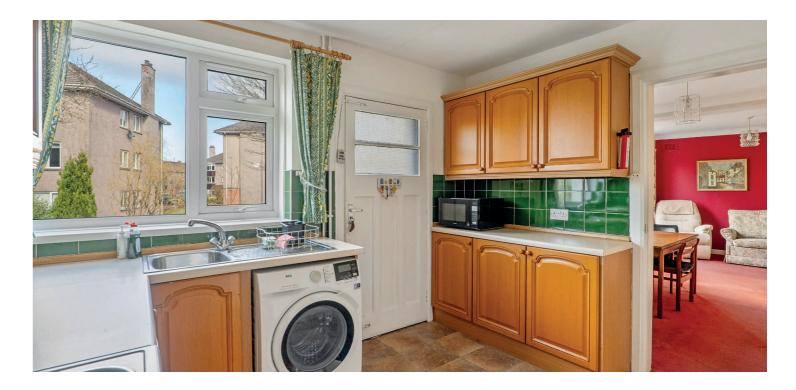

The ground floor accommodation extends to traditional style reception hallway, generous front facing formal lounge, fitted kitchen with a range of wall and base mounted units and access to rear gardens. The dining area which by virtue of single storey side extension provides open plan access through to sitting area and then further downstairs study/home office. The ground floor is completed by a garage conversion providing en-suite bedroom. Upstairs provides fantastic principal bedroom, second good double bedroom, good third bedroom and main family bathroom. The specification includes a system of warm air central heating and double glazing. Additional storage provided by way of cellar space.