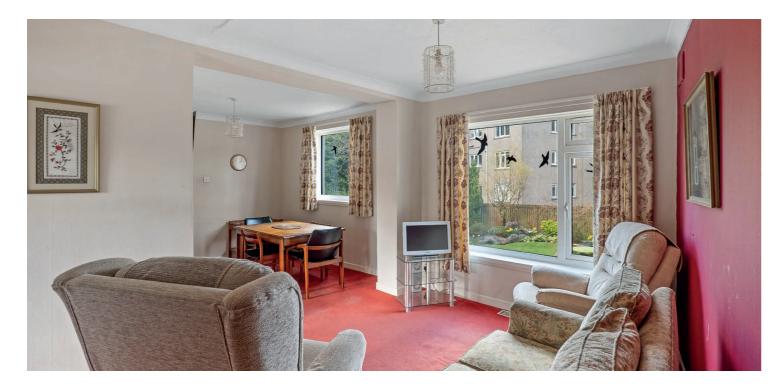

The ground floor accommodation extends to traditional style reception hallway, generous front facing formal lounge, fitted kitchen with a range of wall and base mounted units and access to rear gardens. The dining area which by virtue of single storey side extension provides open plan access through to sitting area and then further downstairs study/home office. The ground floor is completed by a garage conversion providing en-suite bedroom. Upstairs provides fantastic principal bedroom, second good double bedroom, good third bedroom and main family bathroom. The specification includes a system of warm air central heating and double glazing. Additional storage provided by way of cellar space.