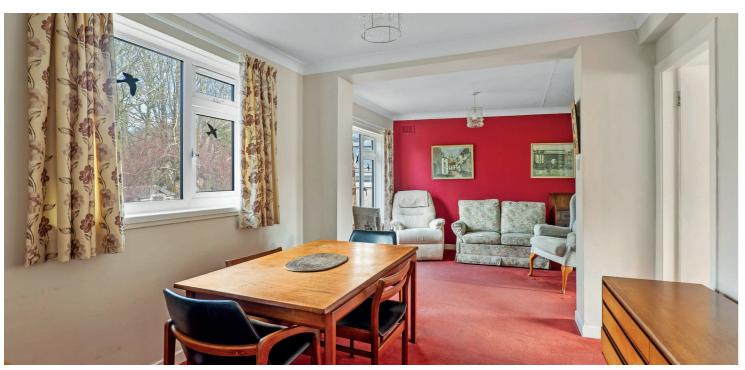

The ground floor accommodation extends to traditional style reception hallway, generous front facing formal lounge, fitted kitchen with a range of wall and base mounted units and access to rear gardens. The dining area which by virtue of single storey side extension provides open plan access through to sitting area and then further downstairs study/home office. The ground floor is completed by a garage conversion providing en-suite bedroom. Upstairs provides fantastic principal bedroom, second good double bedroom, good third bedroom and main family bathroom. The specification includes a system of warm air central heating and double glazing. Additional storage provided by way of cellar space.