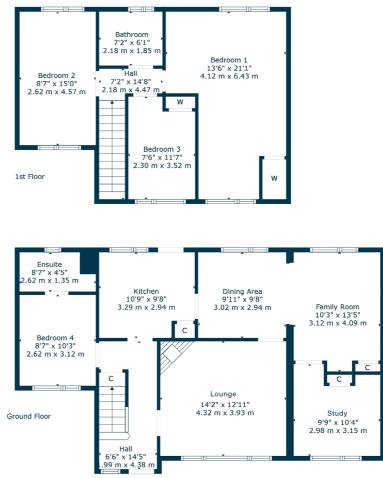

The ground floor accommodation extends to traditional style reception hallway, generous front facing formal lounge, fitted kitchen with a range of wall and base mounted units and access to rear gardens. The dining area which by virtue of single storey side extension provides open plan access through to sitting area and then further downstairs study/home office. The ground floor is completed by a garage conversion providing en-suite bedroom. Upstairs provides fantastic principal bedroom, second good double bedroom, good third bedroom and main family bathroom. The specification includes a system of warm air central heating and double glazing. Additional storage provided by way of cellar space.

> NM4538 | Sat Nav: 55 Castlehill Drive, Newton Mearns, G77 5LB For the full home report visit **www.corumproperty.co.uk** \* All measurements and distances are approximate Floorplans are for illustration purposes and may not be to scale.