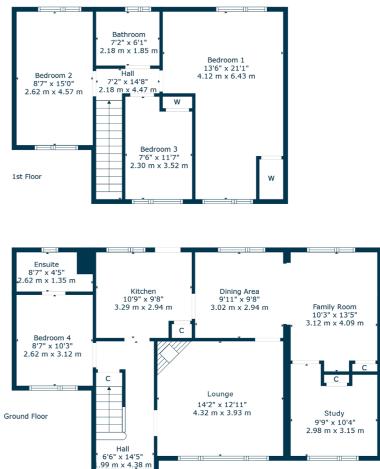

The ground floor accommodation extends to traditional style reception hallway, generous front facing formal lounge, fitted kitchen with a range of wall and base mounted units and access to rear gardens. The dining area which by virtue of single storey side extension provides open plan access through to sitting area and then further downstairs study/home office. The ground floor is completed by a garage conversion providing en-suite bedroom. Upstairs provides fantastic principal bedroom, second good double bedroom, good third bedroom and main family bathroom. The specification includes a system of warm air central heating and double glazing. Additional storage provided by way of cellar space.

> NM4538 | Sat Nav: 55 Castlehill Drive, Newton Mearns, G77 5LB For the full home report visit **www.corumproperty.co.uk** \* All measurements and distances are approximate Floorplans are for illustration purposes and may not be to scale.