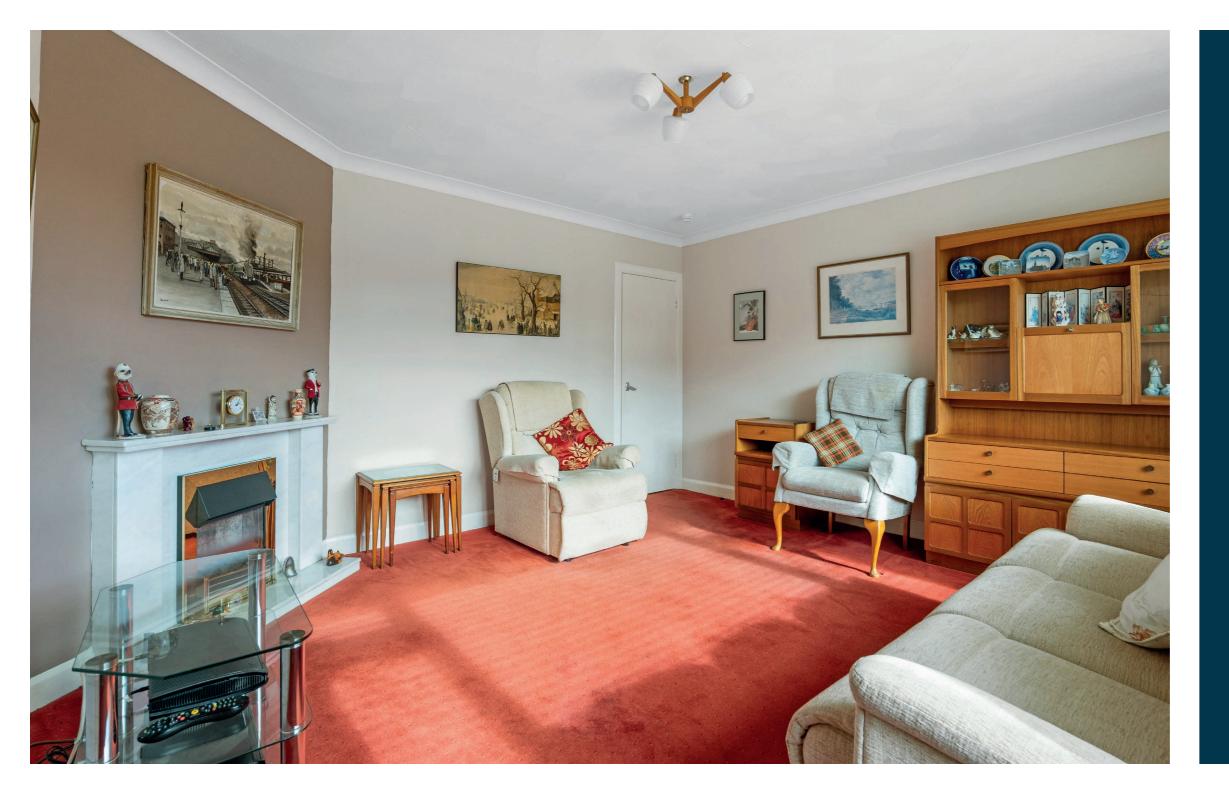

The ground floor accommodation extends to traditional style reception hallway, generous front facing formal lounge, fitted kitchen with a range of wall and base mounted units and access to rear gardens. The dining area which by virtue of single storey side extension provides open plan access through to sitting area and then further downstairs study/home office. The ground floor is completed by a garage conversion providing en-suite bedroom. Upstairs provides fantastic principal bedroom, second good double bedroom, good third bedroom and main family bathroom. The specification includes a system of warm air central heating and double glazing. Additional storage provided by way of cellar space.