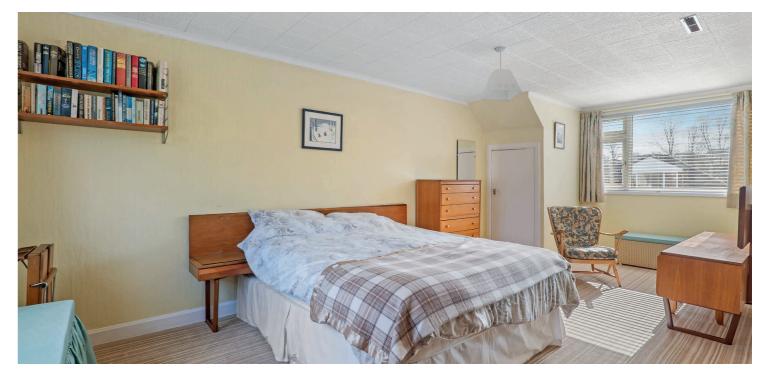

The ground floor accommodation extends to traditional style reception hallway, generous front facing formal lounge, fitted kitchen with a range of wall and base mounted units and access to rear gardens. The dining area which by virtue of single storey side extension provides open plan access through to sitting area and then further downstairs study/home office. The ground floor is completed by a garage conversion providing en-suite bedroom. Upstairs provides fantastic principal bedroom, second good double bedroom, good third bedroom and main family bathroom. The specification includes a system of warm air central heating and double glazing. Additional storage provided by way of cellar space.