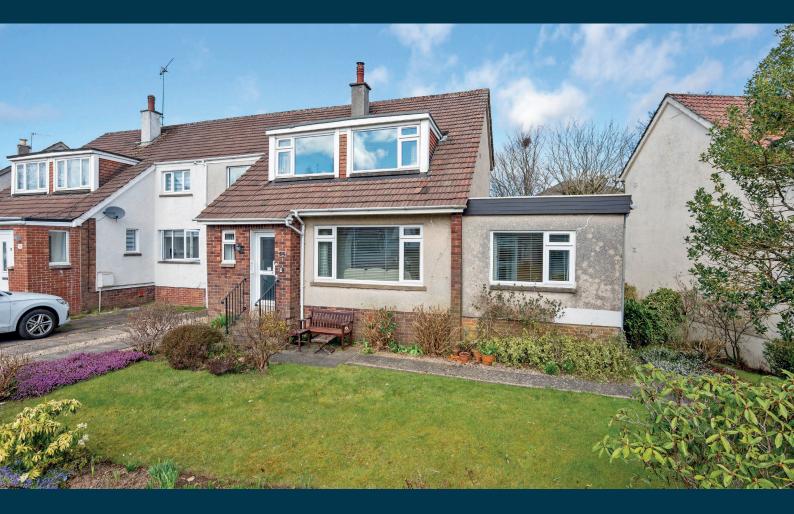

## A traditional semi detached property enjoying a highly popular location.

This traditional semi detached chalet style villa enjoys a quiet yet convenient location within this popular pocket of Newton Mearns. Conveniently positioned for all local amenities and excellent local schooling, set within private, mature rear garden grounds and with the additional benefit of a garage conversion.

Externally the property is set within private, mature and easily maintained rear garden grounds. Driveway to front providing vehicular parking.

Newton Mearns is one of the most sought after suburbs within the south side of Glasgow. The property is superbly placed for a wide range of amenities and indeed nationally recognised schooling. The property is a short distance away from excellent shopping at The Avenue at Mearns Cross and Greenlaw Village. There are an abundance of sports and recreational facilities found within the district which include excellent golf courses, parks, tennis clubs and there are a variety of country pursuits found nearby at Hazeldene. Local train stations include Whitecraigs Station and Patterton Station.