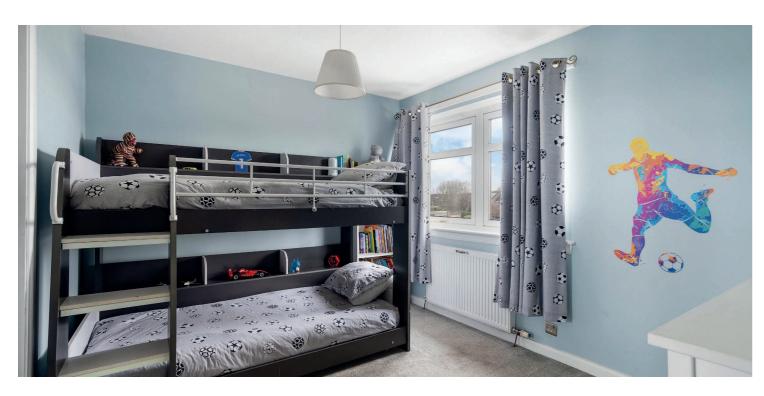

The ground floor accommodation extends to traditional reception hallway with storage adjacent, generous formal lounge, fitted kitchen with a range of wall and base mounted units and access to gardens, lovely formal dining room with access via French doors to spacious conservatory overlooking gardens. Upstairs gives access to spacious primary bedroom, good second bedroom, good third bedroom, and upgraded/contemporary family bathroom. All bedrooms benefit from fitted wardrobes. Additional storage provided by way of attic space. The specification includes a system of gas central heating, double glazing, and overall, the subjects are well presented throughout.