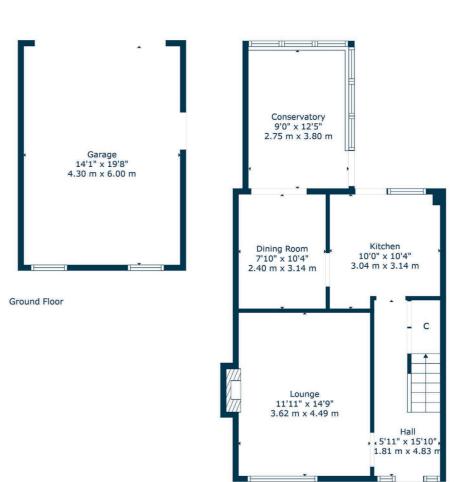

The ground floor accommodation extends to traditional reception hallway with storage adjacent, generous formal lounge, fitted kitchen with a range of wall and base mounted units and access to gardens, lovely formal dining room with access via French doors to spacious conservatory overlooking gardens. Upstairs gives access to spacious primary bedroom, good second bedroom, good third bedroom, and upgraded/contemporary family bathroom. All bedrooms benefit from fitted wardrobes. Additional storage provided by way of attic space. The specification includes a system of gas central heating, double glazing, and overall, the subjects are well presented throughout.

Externally the property is set within private, level, easily maintained garden grounds. Detached garage. The garden to front also benefits from lovely open outlooks.

1st Floor

Ground Floor

Situated within a highly sought after pocket of Newton Mearns, the property is superbly placed for a wide range of amenities and indeed nationally recognised schooling. A wide variety of restaurants, supermarkets and retailers can be found at the nearby Mearns Cross Shopping Centre and Greenlaw Village, and there are a range of sports and leisure activities found within the district including parks, health clubs, gyms and golf courses. Excellent local transport links providing swift access to the city centre and beyond are also close at hand with Whitecraigs Station and Patterton Station being the nearest.

NM4526 | Sat Nav: 22 Wemyss Avenue, Newton Mearns, G77 6AR

For the full home report visit www.corumproperty.co.uk

\* All measurements and distances are approximate Floorplans are for illustration purposes and may not be to scale.