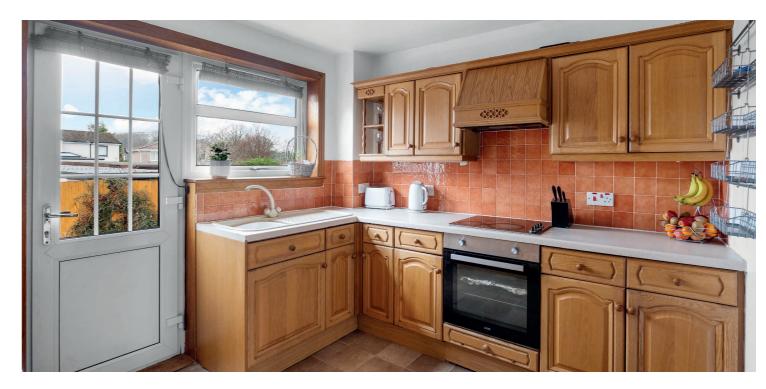

The ground floor accommodation extends to traditional reception hallway with storage adjacent, generous formal lounge, fitted kitchen with a range of wall and base mounted units and access to gardens, lovely formal dining room with access via French doors to spacious conservatory overlooking gardens. Upstairs gives access to spacious primary bedroom, good second bedroom, good third bedroom, and upgraded/contemporary family bathroom. All bedrooms benefit from fitted wardrobes. Additional storage provided by way of attic space. The specification includes a system of gas central heating, double glazing, and overall, the subjects are well presented throughout.