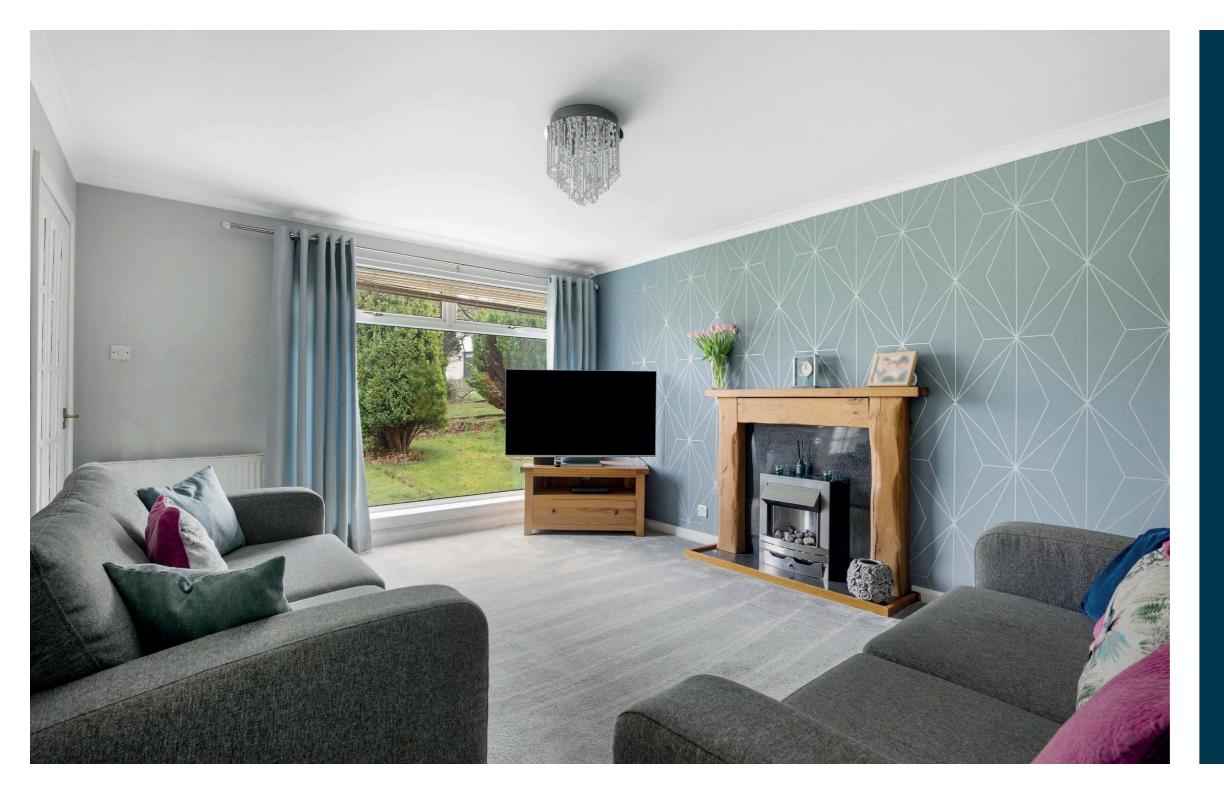

The ground floor accommodation extends to traditional reception hallway with storage adjacent, generous formal lounge, fitted kitchen with a range of wall and base mounted units and access to gardens, lovely formal dining room with access via French doors to spacious conservatory overlooking gardens. Upstairs gives access to spacious primary bedroom, good second bedroom, good third bedroom, and upgraded/contemporary family bathroom. All bedrooms benefit from fitted wardrobes. Additional storage provided by way of attic space. The specification includes a system of gas central heating, double glazing, and overall, the subjects are well presented throughout.