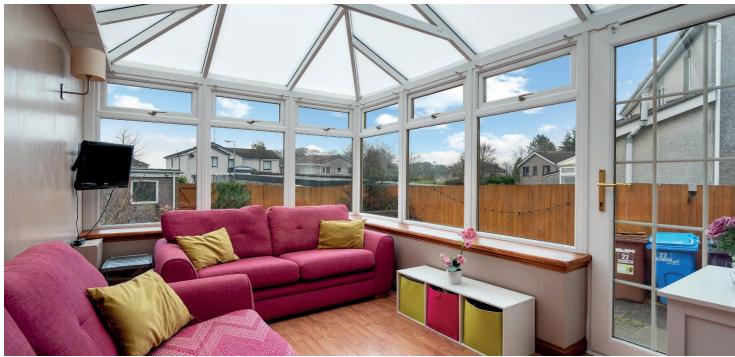

The ground floor accommodation extends to traditional reception hallway with storage adjacent, generous formal lounge, fitted kitchen with a range of wall and base mounted units and access to gardens, lovely formal dining room with access via French doors to spacious conservatory overlooking gardens. Upstairs gives access to spacious primary bedroom, good second bedroom, good third bedroom, and upgraded/contemporary family bathroom. All bedrooms benefit from fitted wardrobes. Additional storage provided by way of attic space. The specification includes a system of gas central heating, double glazing, and overall, the subjects are well presented throughout.

Externally the property is set within private, level, easily maintained garden grounds. Detached garage. The garden to front also benefits from lovely open outlooks.

1st Floor

Ground Floor

Situated within a highly sought after pocket of Newton Mearns, the property is superbly placed for a wide range of amenities and indeed nationally recognised schooling. A wide variety of restaurants, supermarkets and retailers can be found at the nearby Mearns Cross Shopping Centre and Greenlaw Village, and there are a range of sports and leisure activities found within the district including parks, health clubs, gyms and golf courses. Excellent local transport links providing swift access to the city centre and beyond are also close at hand with Whitecraigs Station and Patterton Station being the nearest.