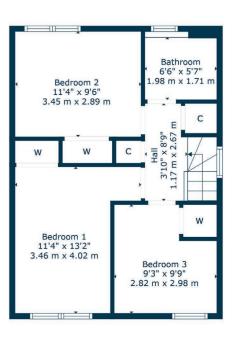

The ground floor accommodation extends to traditional reception hallway with storage adjacent, generous formal lounge, fitted kitchen with a range of wall and base mounted units and access to gardens, lovely formal dining room with access via French doors to spacious conservatory overlooking gardens. Upstairs gives access to spacious primary bedroom, good second bedroom, good third bedroom, and upgraded/contemporary family bathroom. All bedrooms benefit from fitted wardrobes. Additional storage provided by way of attic space. The specification includes a system of gas central heating, double glazing, and overall, the subjects are well presented throughout.

NM4526 | Sat Nav: 22 Wemyss Avenue, Newton Mearns, G77 6AR

For the full home report visit www.corumproperty.co.uk

\* All measurements and distances are approximate Floorplans are for illustration purposes and may not be to scale.