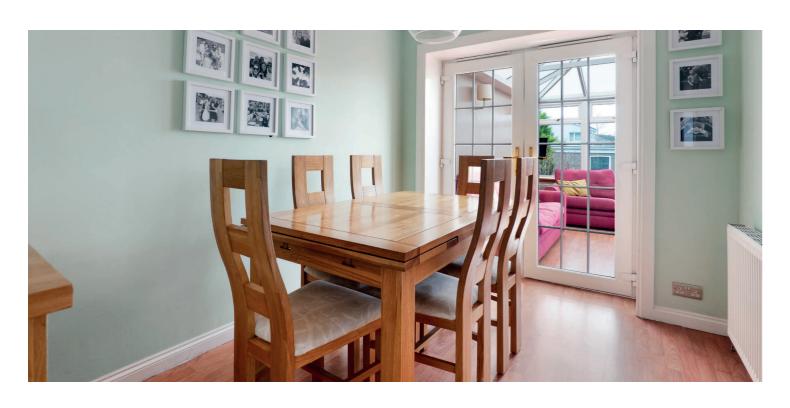

The ground floor accommodation extends to traditional reception hallway with storage adjacent, generous formal lounge, fitted kitchen with a range of wall and base mounted units and access to gardens, lovely formal dining room with access via French doors to spacious conservatory overlooking gardens. Upstairs gives access to spacious primary bedroom, good second bedroom, good third bedroom, and upgraded/contemporary family bathroom. All bedrooms benefit from fitted wardrobes. Additional storage provided by way of attic space. The specification includes a system of gas central heating, double glazing, and overall, the subjects are well presented throughout.