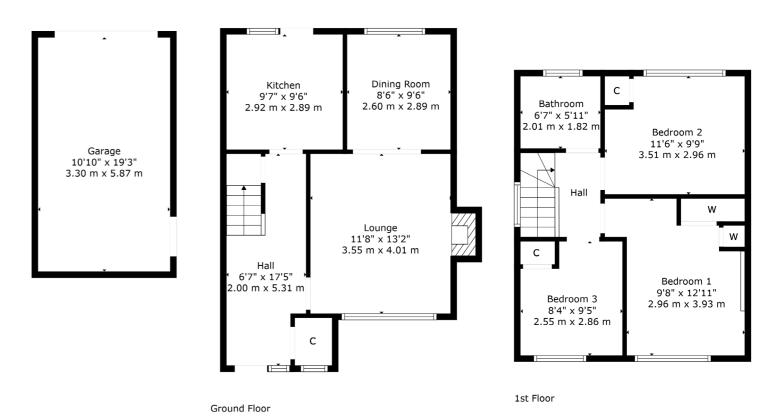

The ground floor accommodation extends to reception hallway with storage adjacent, spacious lounge with large, glazed picture window to front leading through to dining room, fitted kitchen with a range of wall and base mounted units and access to gardens at rear. Upstairs provides principal bedroom, spacious second double bedroom with fitted wardrobes, good third bedroom, and main family bathroom.

The floorplan shall provide you with a detailed layout of this great family home, however, we recommend viewing to appreciate the size and convenient location on offer.

Situated within a highly sought after pocket of Newton Mearns, the property is superbly placed for a wide range of amenities and indeed nationally recognised schooling. A wide variety of restaurants, supermarkets and retailers can be found at the nearby Mearns Cross Shopping Centre and Greenlaw Village, and there are a range of sports and leisure activities found within the district including parks, health clubs, gyms and golf courses. Excellent local transport links providing swift access to the city centre and beyond are also close at hand with Whitecraigs Station being the nearest.