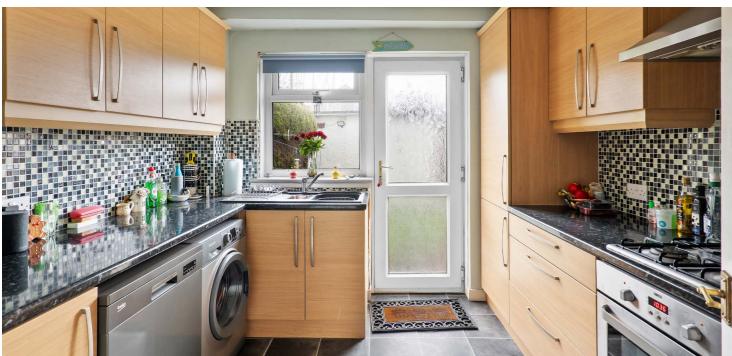

The ground floor accommodation extends to reception hallway with storage adjacent, spacious lounge with large, glazed picture window to front leading through to dining room, fitted kitchen with a range of wall and base mounted units and access to gardens at rear. Upstairs provides principal bedroom, spacious second double bedroom with fitted wardrobes, good third bedroom, and main family bathroom.