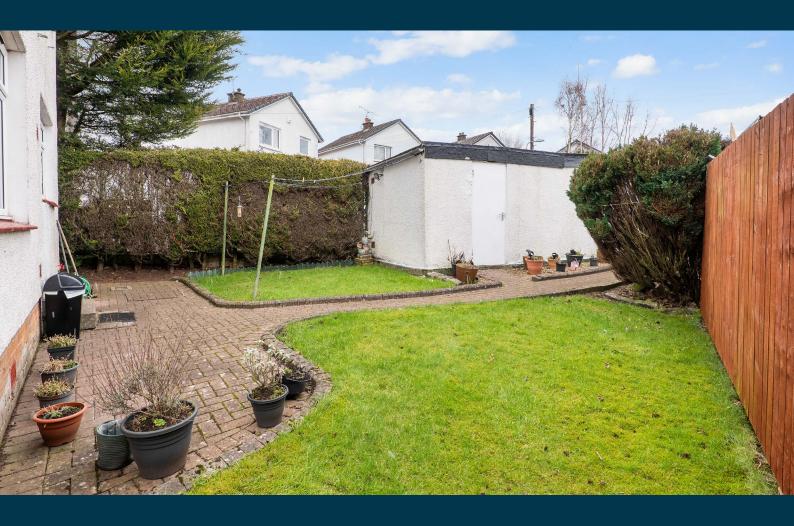

Externally the property is set within private, enclosed and easily maintained garden grounds extending to patio area and lawned area, the garden space is mature and has well stocked plant, flower and shrub borders giving all year round interest. The garage to rear is fitted with power and light.