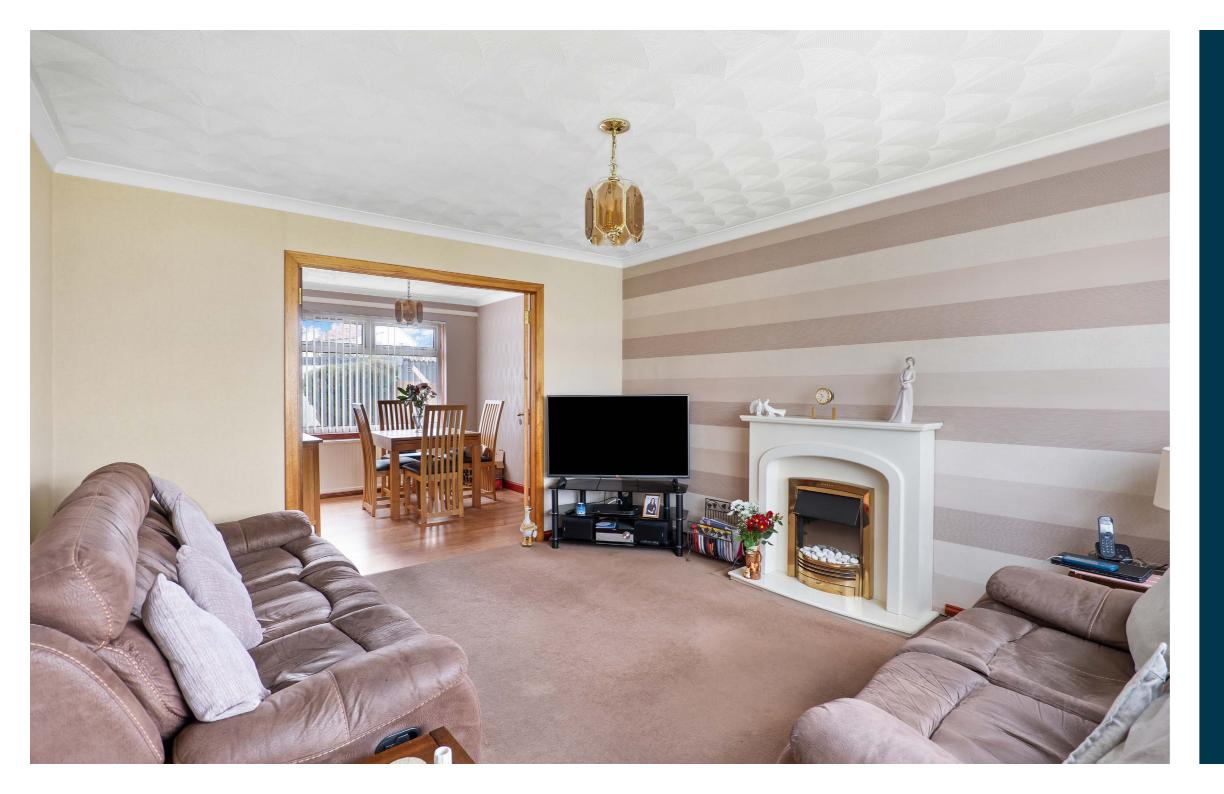

The ground floor accommodation extends to reception hallway with storage adjacent, spacious lounge with large, glazed picture window to front leading through to dining room, fitted kitchen with a range of wall and base mounted units and access to gardens at rear. Upstairs provides principal bedroom, spacious second double bedroom with fitted wardrobes, good third bedroom, and main family bathroom.