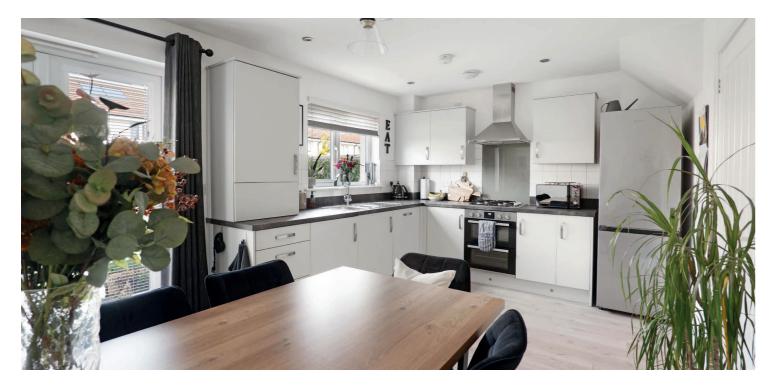

In brief, the accommodation extends to reception hallway, front facing lounge, fully fitted kitchen and dining area with French doors to the garden and downstairs WC. On the upper level, there are three well-proportioned bedrooms with bathroom.