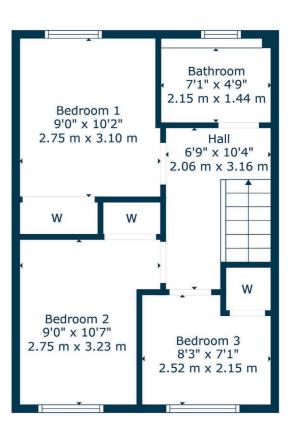

In brief, the accommodation extends to reception hallway, front facing lounge, fully fitted kitchen and dining area with French doors to the garden and downstairs WC. On the upper level, there are three well-proportioned bedrooms with bathroom.

1st Floor

Perfectly placed to take advantage of all local amenities in nearby Giffnock, Newton Mearns and Thornliebank. The development is perfectly placed for a variety of amenities which include Mearns Cross Shopping Centre which is a short drive away, Greenlaw Village which offers Waitrose and excellent further shopping facilities, nearby motorway links and Deaconsbank Golf course and Thornliebank Train Station are a short distance away. An abundance of sports and leisure facilities are available within East Renfrewshire including PureGym, David Lloyd Sports Club, Whitecraigs Golf Club, Giffnock and Whitecraigs Tennis Clubs and Rouken Glen Park.

NM4521 | Sat Nav: 6 Sandstone Drive, Thornliebank G46 7RD

For the full home report visit www.corumproperty.co.uk

\* All measurements and distances are approximate Floorplans are for illustration purposes and may not be to scale.