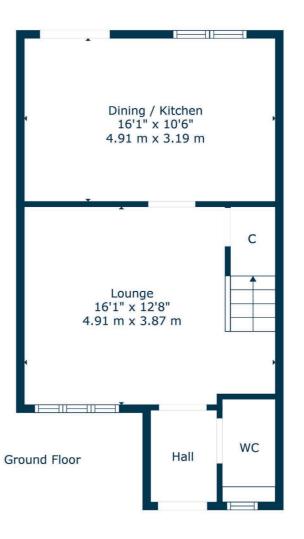

In brief, the accommodation extends to reception hallway, front facing lounge, fully fitted kitchen and dining area with French doors to the garden and downstairs WC. On the upper level, there are three well-proportioned bedrooms with bathroom.

This luxury property offers high end specification throughout and would be the perfect opportunity for the young professional market. The floorplan shall provide you with a detailed layout of this impressive home, however we recommend viewing to appreciate the space, versatility, and convenient setting that is on offer.

NM4521 | Sat Nav: 6 Sandstone Drive, Thornliebank G46 7RD

For the full home report visit www.corumproperty.co.uk

\* All measurements and distances are approximate Floorplans are for illustration purposes and may not be to scale.