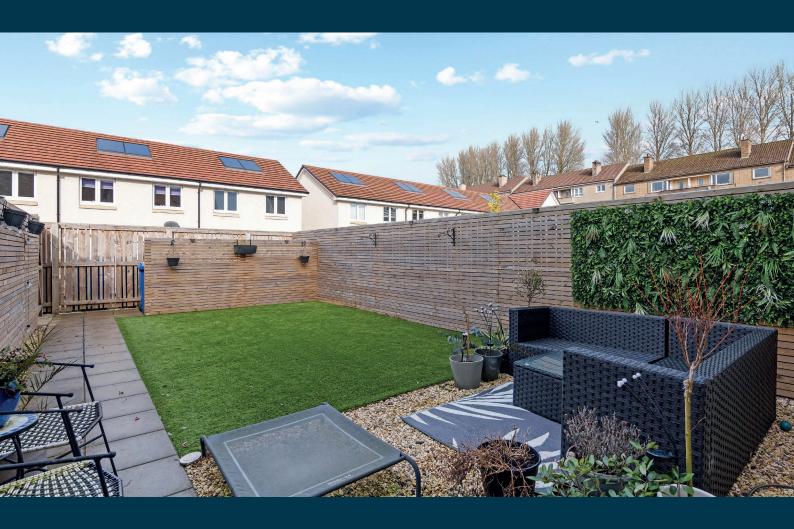

Externally on arrival at the property, there is Monoblock driveway parking to the front. The impressive garden grounds are set within a fantastic plot and offer patio area, neat level artificial lawn and the gardens are fully enclosed by timber fencing.