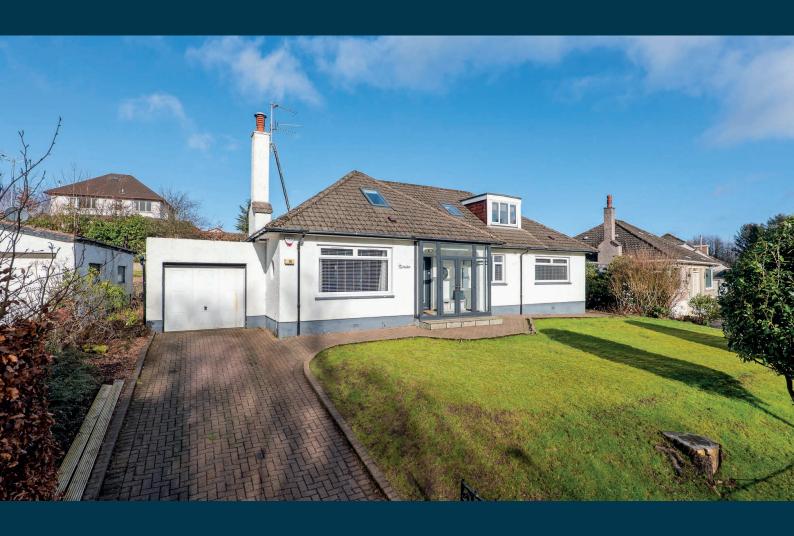

## A fantastic, detached bungalow set within landscaped garden grounds.

This lovely, detached bungalow has been significantly improved and upgraded by the present owners to deliver a fantastic family home. Enjoying a quiet, but convenient location, and set within landscaped garden grounds, the subjects would offer an easy move to the local marketplace.

Externally the property is set within private, landscaped and easily maintained garden grounds. Patio area, lawned area and raised patio/pergola area. Driveway to front leading to attached garage. Broad front gardens with lovey open outlook to front.