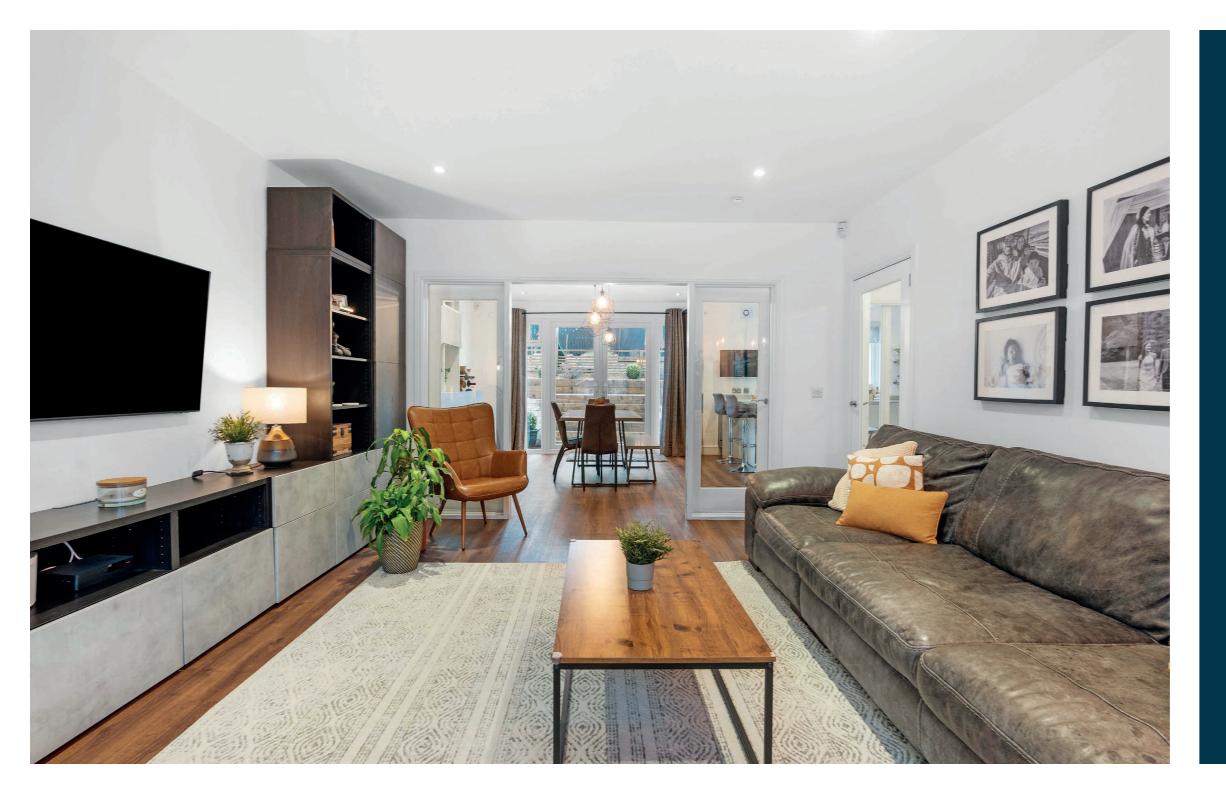

The ground floor accommodation extends to entrance vestibule, traditional reception hallway, fantastic formal lounge with open plan access through to spacious dining kitchen with a range of wall and base mounted units, breakfast bar, and access to rear gardens. Spacious laundry/ utility room with dog bath and access to rear gardens. The ground floor further provides generous double bedroom with contemporary en-suite shower room, further bedroom/home office with fitted wardrobes, TV room/den and downstairs WC. Upstairs a bright and spacious landing area gives access to generous principal bedroom with walk in wardrobe and ensuite shower room, two further good bedrooms and modern main family bathroom. The specification of the property includes a system of gas central heating, double glazing, co-ordinated tiling, and the subjects are well presented, decorated and styled throughout.