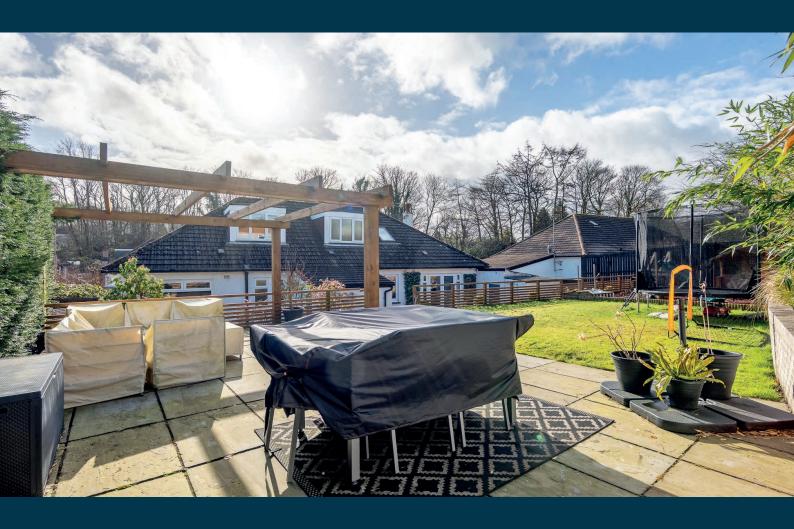

Externally the property is set within private, landscaped and easily maintained garden grounds. Patio area, lawned area and raised patio/pergola area. Driveway to front leading to attached garage. Broad front gardens with lovey open outlook to front.