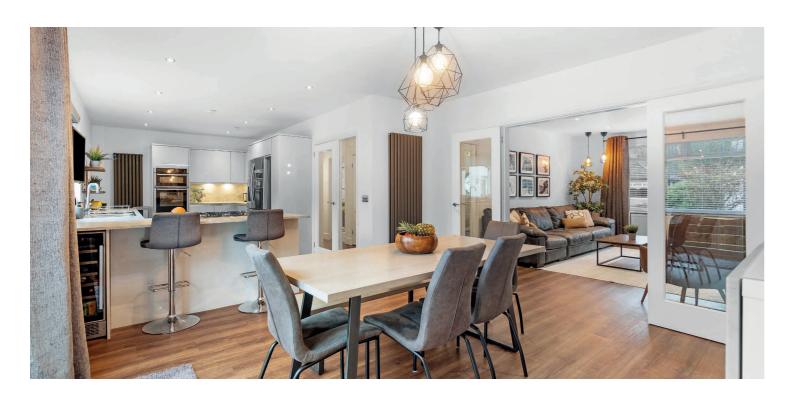

The ground floor accommodation extends to entrance vestibule, traditional reception hallway, fantastic formal lounge with open plan access through to spacious dining kitchen with a range of wall and base mounted units, breakfast bar, and access to rear gardens. Spacious laundry/ utility room with dog bath and access to rear gardens. The ground floor further provides generous double bedroom with contemporary en-suite shower room, further bedroom/home office with fitted wardrobes, TV room/den and downstairs WC. Upstairs a bright and spacious landing area gives access to generous principal bedroom with walk in wardrobe and ensuite shower room, two further good bedrooms and modern main family bathroom. The specification of the property includes a system of gas central heating, double glazing, co-ordinated tiling, and the subjects are well presented, decorated and styled throughout.