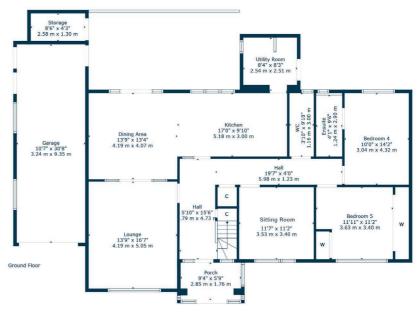

The ground floor accommodation extends to entrance vestibule, traditional reception hallway, fantastic formal lounge with open plan access through to spacious dining kitchen with a range of wall and base mounted units, breakfast bar, and access to rear gardens. Spacious laundry/ utility room with dog bath and access to rear gardens. The ground floor further provides generous double bedroom with contemporary en-suite shower room, further bedroom/home office with fitted wardrobes, TV room/den and downstairs WC. Upstairs a bright and spacious landing area gives access to generous principal bedroom with walk in wardrobe and ensuite shower room, two further good bedrooms and modern main family bathroom. The specification of the property includes a system of gas central heating, double glazing, co-ordinated tiling, and the subjects are well presented, decorated and styled throughout.

NM4522 | Sat Nav: 19 Fruin Avenue, Newton Mearns, G77 6HG

For the full home report visit www.corumproperty.co.uk

\* All measurements and distances are approximate Floorplans are for illustration purposes and may not be to scale.