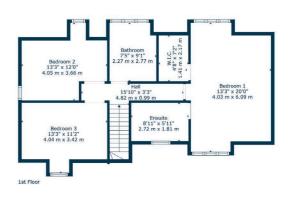

The ground floor accommodation extends to entrance vestibule, traditional reception hallway, fantastic formal lounge with open plan access through to spacious dining kitchen with a range of wall and base mounted units, breakfast bar, and access to rear gardens. Spacious laundry/ utility room with dog bath and access to rear gardens. The ground floor further provides generous double bedroom with contemporary en-suite shower room, further bedroom/home office with fitted wardrobes, TV room/den and downstairs WC. Upstairs a bright and spacious landing area gives access to generous principal bedroom with walk in wardrobe and ensuite shower room, two further good bedrooms and modern main family bathroom. The specification of the property includes a system of gas central heating, double glazing, co-ordinated tiling, and the subjects are well presented, decorated and styled throughout.

NM4522 | Sat Nav: 19 Fruin Avenue, Newton Mearns, G77 6HG

For the full home report visit www.corumproperty.co.uk

\* All measurements and distances are approximate Floorplans are for illustration purposes and may not be to scale.