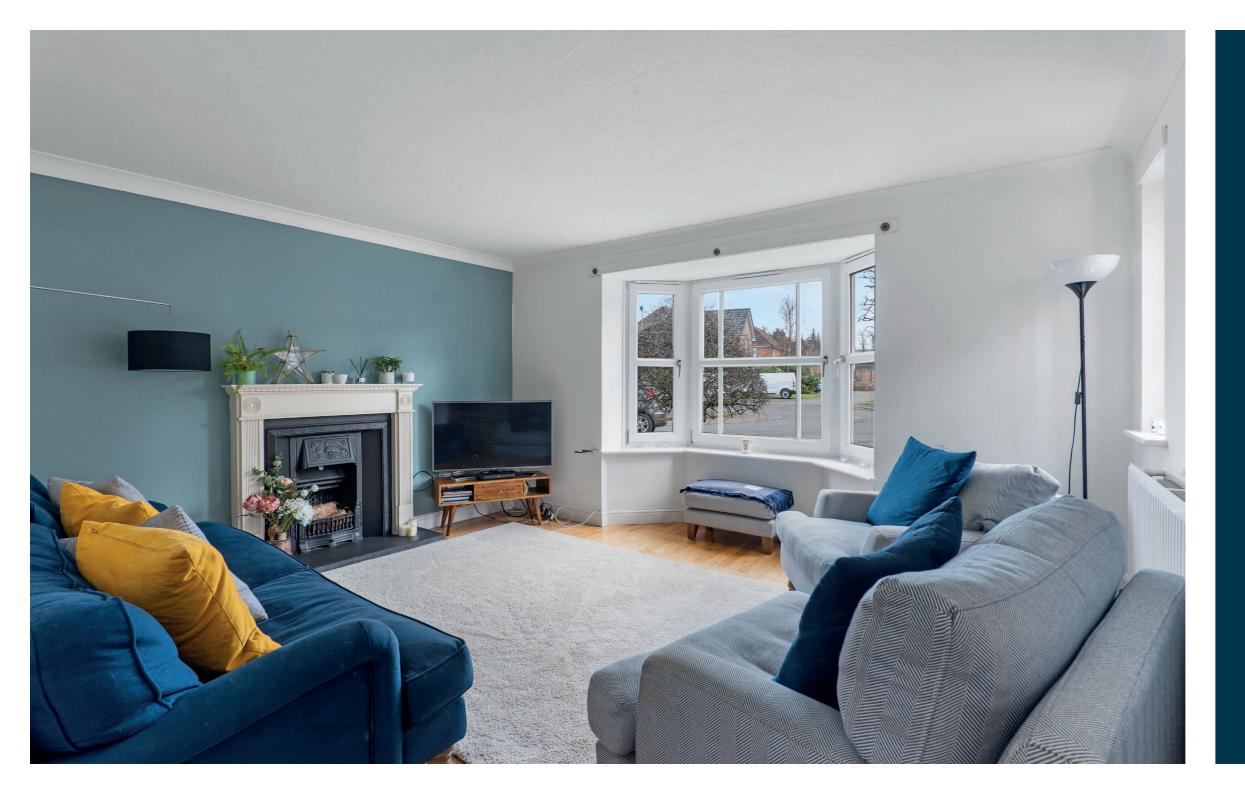

The ground floor accommodation extends to traditional reception hallway with WC adjacent, lovely bay windowed formal lounge to front with feature fireplace, family room, fantastic open plan dining kitchen/family area and utility room. Upstairs a bright and spacious landing gives access to generous principal bedroom with ensuite shower room, three further good bedrooms and contemporary main family bathroom.

The rooms are bright airy and finished with a mixture of quality carpeting and floor coverings and feature gas central heating and double glazing. The bathroom and en-suite are finished with modern white sanitary ware whilst the spacious dining kitchen incorporates a range of integrated appliances.