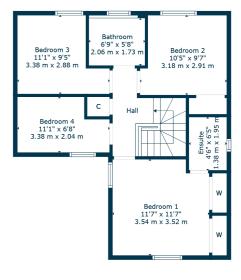

The ground floor accommodation extends to traditional reception hallway with WC adjacent, lovely bay windowed formal lounge to front with feature fireplace, family room, fantastic open plan dining kitchen/family area and utility room. Upstairs a bright and spacious landing gives access to generous principal bedroom with ensuite shower room, three further good bedrooms and contemporary main family bathroom.

1st Floor

NM4510 | Sat Nav: 32 Deaconsbank Avenue, Deaconsbank, G46 7UN For the full home report visit **www.corumproperty.co.uk** \* All measurements and distances are approximate Floorplans are for illustration purposes and may not be to scale.