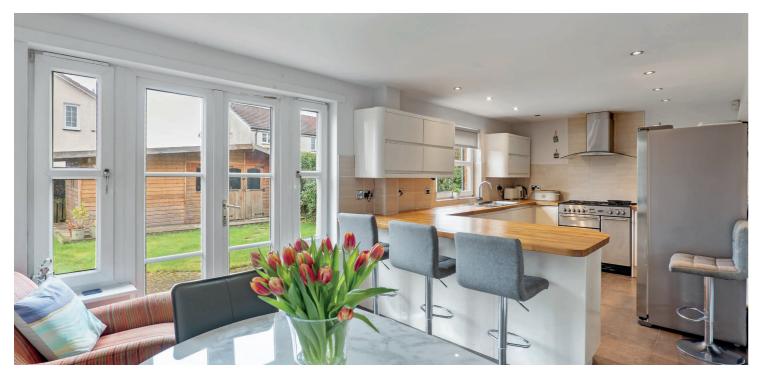

The ground floor accommodation extends to traditional reception hallway with WC adjacent, lovely bay windowed formal lounge to front with feature fireplace, family room, fantastic open plan dining kitchen/family area and utility room. Upstairs a bright and spacious landing gives access to generous principal bedroom with ensuite shower room, three further good bedrooms and contemporary main family bathroom.

The rooms are bright airy and finished with a mixture of quality carpeting and floor coverings and feature gas central heating and double glazing. The bathroom and en-suite are finished with modern white sanitary ware whilst the spacious dining kitchen incorporates a range of integrated appliances.