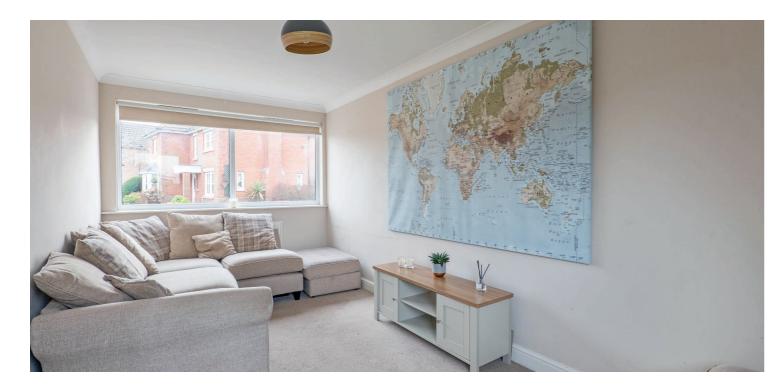

The ground floor accommodation extends to traditional reception hallway with WC adjacent, lovely bay windowed formal lounge to front with feature fireplace, family room, fantastic open plan dining kitchen/family area and utility room. Upstairs a bright and spacious landing gives access to generous principal bedroom with ensuite shower room, three further good bedrooms and contemporary main family bathroom.

The rooms are bright airy and finished with a mixture of quality carpeting and floor coverings and feature gas central heating and double glazing. The bathroom and en-suite are finished with modern white sanitary ware whilst the spacious dining kitchen incorporates a range of integrated appliances.