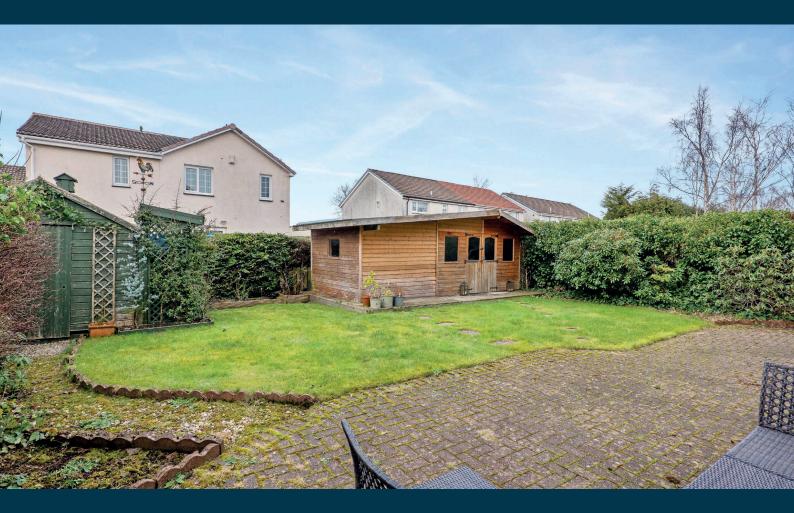

Externally set amidst easily maintained yet carefully laid out private gardens which are fully enclosed to rear and have flagstone paved patio area, mainly laid to lawn with various flowerbeds and shrubbery and include both a garden shed and timber built summer house.