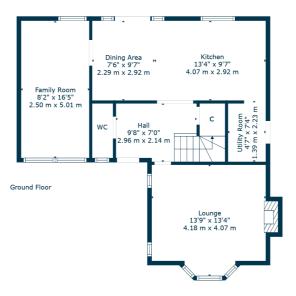

The ground floor accommodation extends to traditional reception hallway with WC adjacent, lovely bay windowed formal lounge to front with feature fireplace, family room, fantastic open plan dining kitchen/family area and utility room. Upstairs a bright and spacious landing gives access to generous principal bedroom with ensuite shower room, three further good bedrooms and contemporary main family bathroom.

1st Floor

NM4510 | Sat Nav: 32 Deaconsbank Avenue, Deaconsbank, G46 7UN For the full home report visit **www.corumproperty.co.uk** \* All measurements and distances are approximate Floorplans are for illustration purposes and may not be to scale.